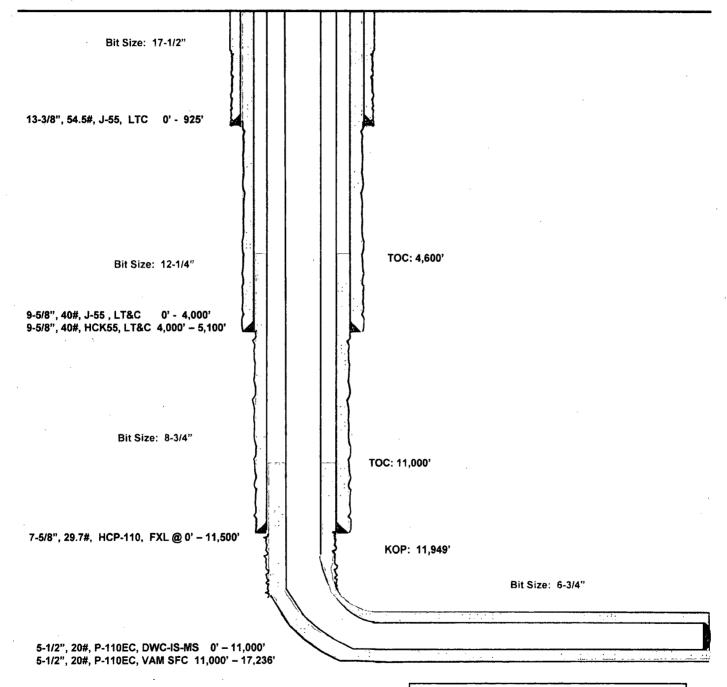

### **Revised Permit Information 2/5/18:**

Well Name: Pistolero 15 Fed Com No. 702H

Location:

SL: 331' FNL & 1042' FWL, Section 15, T-25-S, R-34-E, Lea Co., N.M. BHL: 230' FSL & 660' FWL, Section 15, T-25-S, R-34-E, Lea Co., N.M.

### Casing Program:

| Hole<br>Size | Interval        | Csg<br>OD | Weight | Grade  | Conn       | DF <sub>min</sub><br>Collapse | DF <sub>min</sub><br>Burst | DF <sub>min</sub><br>Tension |
|--------------|-----------------|-----------|--------|--------|------------|-------------------------------|----------------------------|------------------------------|
| 17.5"        | 0 – 925'        | 13.375"   | 54.5#  | J55    | STC        | 1.125                         | 1.25                       | 1.60                         |
| 12.25"       | 0-4,000'        | 9.625"    | 40#    | J55    | LTC        | 1.125                         | 1.25                       | 1.60                         |
| 12.25"       | 4,000' - 5,100' | 9.625"    | 40#    | HCK55  | LTC        | 1.125                         | 1.25                       | 1.60                         |
| 8.75"        | 0 – 11,500'     | 7.625"    | 29.7#  | HCP110 | FXL        | 1.125                         | 1.25                       | 1.60                         |
| 6.75"        | 0 – 11,000'     | 5.5"      | 20#    | P110EC | DWC CIS MS | 1.125                         | 1.25                       | 1.60                         |
| 6.75"        | 0'-17,236'      | 5.5"      | 20#    | P110EC | VAM SFC    | 1.125                         | 1.25                       | 1.60                         |

Variance is requested for annular clearance of the 5-1/2" x 7-5/8" to the top of cement.

#### Cement Program:

|         | No.   | Wt.    | Yld                 |                                                              |
|---------|-------|--------|---------------------|--------------------------------------------------------------|
| Depth   | Sacks | lb/gal | Ft <sup>3</sup> /ft | Slurry Description                                           |
| 925'    | 697   | 13.5   | 1.74                | Lead: Class 'C' + 4.00% Bentonite + 2.00% CaCl2              |
|         |       |        | ·                   | (TOC @ Surface)                                              |
|         | 333   | 14.8   | 1.35                | Tail: Class 'C' + 0.6% FL-62 + 0.25 lb/sk Cello-Flake + 0.2% |
|         |       |        |                     | Sodium Metasilicate + 2.0% KCl (1.06 lb/sk)                  |
| 5,100   | 692   | 12.7   | 2.22                | Lead: Class C + 0.15% C-20 + 11.63 pps Salt + 0.1% C-51 +    |
|         |       |        |                     | 0.75% C-41P (TOC @ Surface)                                  |
|         | 303   | 14.8   | 1.32                | Tail: Class C + 0.13% C-20                                   |
| 11,500' | 375   | 10.8   | 3.67                | Lead: Class C + 0.40% D013 + 0.20% D046 + 0.10% D065 +       |
|         |       |        |                     | 0.20% D167 (TOC @ 4,600°)                                    |
|         | 400   | 14.8   | 2.38                | Tail: Class H + 94.0 pps D909 + 0.25% D065 + 0.30% D167      |
|         |       |        |                     | + 0.02% D208 + 0.15% D800                                    |
| 17,236' | 950   | 14.8   | 1.31                | Class H + 0.1% C-20 + 0.05% CSA-1000 + 0.20% C-49 +          |
|         |       |        |                     | 0.40% C-17 (TOC @ 11,000')                                   |

# Mud Program:

| Depth            | Type        | Weight (ppg) | Viscosity | Water Loss |
|------------------|-------------|--------------|-----------|------------|
| 0 – 925          | Fresh - Gel | 8.6-8.8      | 28-34     | N/c        |
| 925' - 5,100'    | Brine       | 10.0-10.2    | 28-34     | N/c        |
| 5,100'-11,500'   | Oil Base    | 8.7-9.4      | 58-68     | N/c - 6    |
| 11,500'- 17,236' | Oil Base    | 10.0-11.5    | 58-68     | 3 - 6      |
| Lateral          |             |              |           | <u> </u>   |

## Pistolero 15 Fed Com #702H Lea County, New Mexico

331' FNL 1042' FWL Section 15 T-25-S, R-34-E

Proposed Wellbore Revised 2/5/18 API: 30-025-44326

KB: 3,358' GL: 3,333'

Lateral: 17,236' MD, 12,430' TVD
Upper Most Perf:
330' FNL & 660' FWL Sec. 15
Lower Most Perf:
330' FSL & 660' FWL Sec. 15
BH Location: 230' FSL & 660' FWL
Section 15