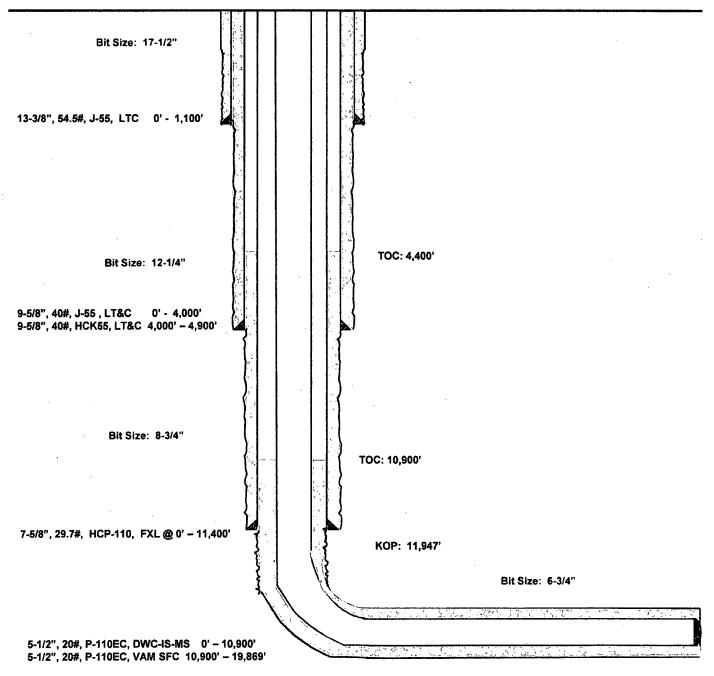

# **Revised Permit Information 1/17/18:**

Well Name: Antietam 9 Fed Com No. 709H

Location:

SL: 220' FNL & 1930' FEL, Section 9, T-25-S, R-33-E, Lea Co., N.M. BHL: 2410' FNL & 2297' FWL, Section 16, T-25-S, R-33-E, Lea Co., N.M.

Casing Program:

| Hole<br>Size | Interval        | Csg<br>OD | Weight | Grade  | Conn       | DF <sub>min</sub><br>Collapse | DF <sub>min</sub><br>Burst | DF <sub>min</sub><br>Tension |
|--------------|-----------------|-----------|--------|--------|------------|-------------------------------|----------------------------|------------------------------|
| 17.5"        | 0 – 1,100'      | 13.375"   | 54.5#  | J55    | STC        | 1.125                         | 1.25                       | 1.60                         |
| 12.25"       | 0-4,000°        | 9.625"    | 40#    | J55    | LTC        | 1.125                         | 1.25                       | 1.60                         |
| 12.25"       | 4,000' - 4,900' | 9.625"    | 40#    | HCK55  | LTC        | 1.125                         | 1.25                       | 1.60                         |
| 8.75"        | 0 – 11,400'     | 7.625"    | 29.7#  | HCP110 | FXL        | 1.125                         | 1.25                       | 1.60                         |
| 6.75"        | 0-10,900        | 5.5"      | 20#    | P110EC | DWC CIS MS | 1.125                         | 1.25                       | 1.60                         |
| 6.75"        | 0'-19,869'      | 5.5"      | 20#    | P110EC | VAM SFC    | 1.125                         | 1.25                       | 1.60                         |

Variance is requested for annular clearance of the 5-1/2" x 7-5/8" to the top of cement.

# Cement Program:

| Depth   | No.<br>Sacks | Wt.<br>lb/gal | Yld<br>Ft³/ft | Slurry Description                                           |
|---------|--------------|---------------|---------------|--------------------------------------------------------------|
| 1,100'  | 697          | 13.5          | 1.74          | Lead: Class 'C' + 4.00% Bentonite + 2.00% CaCl2              |
| 1,100   | 097          | 13.3          | 1.74          | (TOC @ Surface)                                              |
|         | 333          | 14.8          | 1.35          | Tail: Class 'C' + 0.6% FL-62 + 0.25 lb/sk Cello-Flake + 0.2% |
|         |              |               |               | Sodium Metasilicate + 2.0% KCl (1.06 lb/sk)                  |
| 4,900'  | 692          | 12.7          | 2.22          | Lead: Class C + 0.15% C-20 + 11.63 pps Salt + 0.1% C-51 +    |
|         |              |               |               | 0.75% C-41P (TOC @ Surface)                                  |
|         | 303          | 14.8          | 1.32          | Tail: Class C + 0.13% C-20                                   |
| 11,400' | 375          | 10.8          | 3.67          | Lead: Class C + 0.40% D013 + 0.20% D046 + 0.10% D065 +       |
|         |              |               |               | 0.20% D167 (TOC @ 4,400')                                    |
|         | 400          | 14.8          | 2.38          | Tail: Class H + 94.0 pps D909 + 0.25% D065 + 0.30% D167      |
|         |              |               |               | + 0.02% D208 + 0.15% D800                                    |
| 19,869  | 950          | 14.8          | 1.31          | Class H + 0.1% C-20 + 0.05% CSA-1000 + 0.20% C-49 +          |
|         |              |               |               | 0.40% C-17 (TOC @ 10,900')                                   |

# Antietam 9 Fed Com #709H Lea County, New Mexico

220' FNL 1930' FEL Section 9 T-25-S, R-33-E

Proposed Wellbore Revised 1/17/18 API: 30-025-\*\*\*\*\*

KB: 3,452' GL: 3,427'

Lateral: 19,869' MD, 12,425' TVD Upper Most Perf:

330' FNL & 2301' FEL Sec. 9

**Lower Most Perf:** 

2310' FNL & 2297' FWL Sec. 16 BH Location: 2410' FNL & 2297' FWL

Section 16 T-25-S, R-33-E