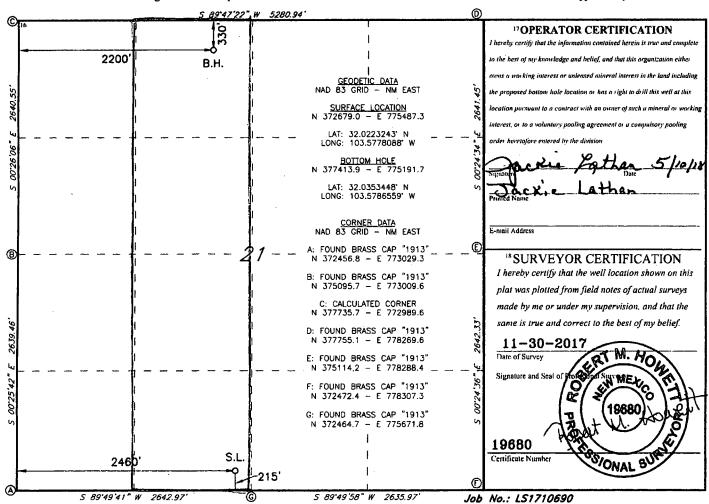

☐ AMENDED REPORT

WELL LOCATION AND ACREAGE DEDICATION PLAT

| 30-0              | API Number<br>25 - 4 | 474            | 7             | 7280      | ך כ                      | Bradley          | Bone 3 Pool Na | _             | ) <u>a</u>                      |
|-------------------|----------------------|----------------|---------------|-----------|--------------------------|------------------|----------------|---------------|---------------------------------|
| 3221              | 57                   |                | ,             | EL MAR    | 21 BANC                  | FEDERAL CO       | M              |               | J 6 Well Number                 |
| 70GRID<br>14つい    |                      |                |               | MEWE      | 8 Operator 1<br>BOURNE O | Varne IL COMPANY |                |               | <sup>9</sup> Elevation<br>3246' |
|                   |                      |                |               |           | <sup>10</sup> Surface    | Location         |                |               |                                 |
| UL or lot no.     | Section              | Township       | Range         | Lot Idn   | Feet from the            | North/South line | Feet From the  | East/West lin | c County                        |
| N                 | 21                   | 26S            | 33E           |           | 215                      | SOUTH            | 2460           | WEST          | LEA                             |
| ·                 |                      |                | 11            | Bottom H  | ole Location             | If Different Fro | om Surface     |               |                                 |
| UL or lot no.     | Section              | Township       | Range         | Lot Idn   | Feet from the            | North/South line | Feet from the  | East/West lin | e County                        |
| C                 | 21                   | 26S            | 33E           |           | 330                      | NORTH            | 2200           | WEST          | LEA                             |
| 12 Dedicated Acre | s 13 Joint           | or Infill 14 ( | Consolidation | Code 15 C | Order No.                |                  |                |               |                                 |
| 160               |                      |                |               |           |                          |                  |                | ,             |                                 |