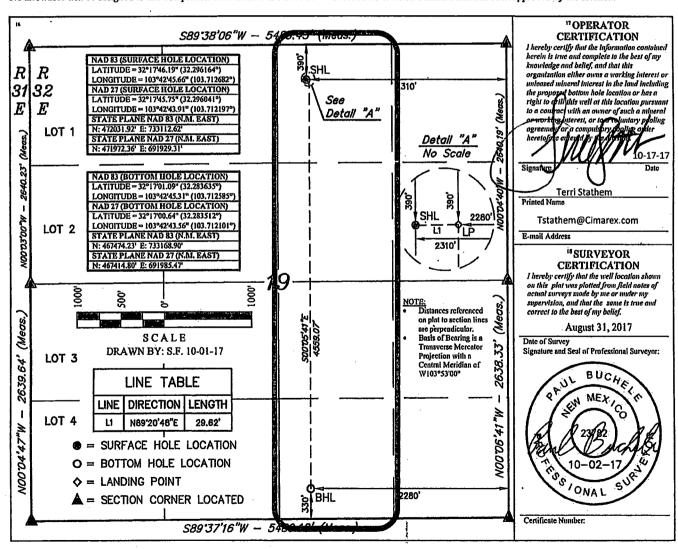

☐ AMENDED REPORT

WELL LOCATION AND ACREAGE DEDICATION PLAT

| API Number 3002541967                |               |                                   | 538                                 | <sup>2</sup> Pool Code<br>305 |                   | 3 Pool Name<br>San Dunes; B S South |                       |                        |                       |  |
|--------------------------------------|---------------|-----------------------------------|-------------------------------------|-------------------------------|-------------------|-------------------------------------|-----------------------|------------------------|-----------------------|--|
| 4 Property Code<br>313485            |               |                                   | 5 Property Name<br>JAMES 19 FEDERAL |                               |                   |                                     |                       |                        | 4 Well Number<br>29H  |  |
| OGRID No.<br>215099                  |               | *Operator Name CIMAREX ENERGY CO. |                                     |                               |                   |                                     |                       |                        | 9 Elevation<br>3639.4 |  |
|                                      |               |                                   |                                     |                               | "Surface          | Location                            |                       |                        |                       |  |
| UL or lot no.<br>B                   | Section<br>19 | Township<br>23S                   | Range<br>32E                        | Lot Idn                       | Feet from the 390 | North/South line<br>NORTH           | Feet from the 2310    | East/West line<br>EAST | County<br>LEA         |  |
|                                      |               |                                   | 11                                  | Bottom H                      | ole Location I    | f Different From                    | Surface               |                        |                       |  |
| UL or lot no.                        | Section<br>19 | Township<br>23S                   | Range<br>32E                        | Lot idn                       | Feet from the 330 | North/South line<br>SOUTH           | Feet from the<br>2280 | East/West line<br>EAST | County<br>LEA         |  |
| 12 Dedicated Acres 13 Joint or Infil |               | loint or Infili                   | 14 Consolidation Code               |                               | 15 Order No.      |                                     | <u> </u>              |                        |                       |  |