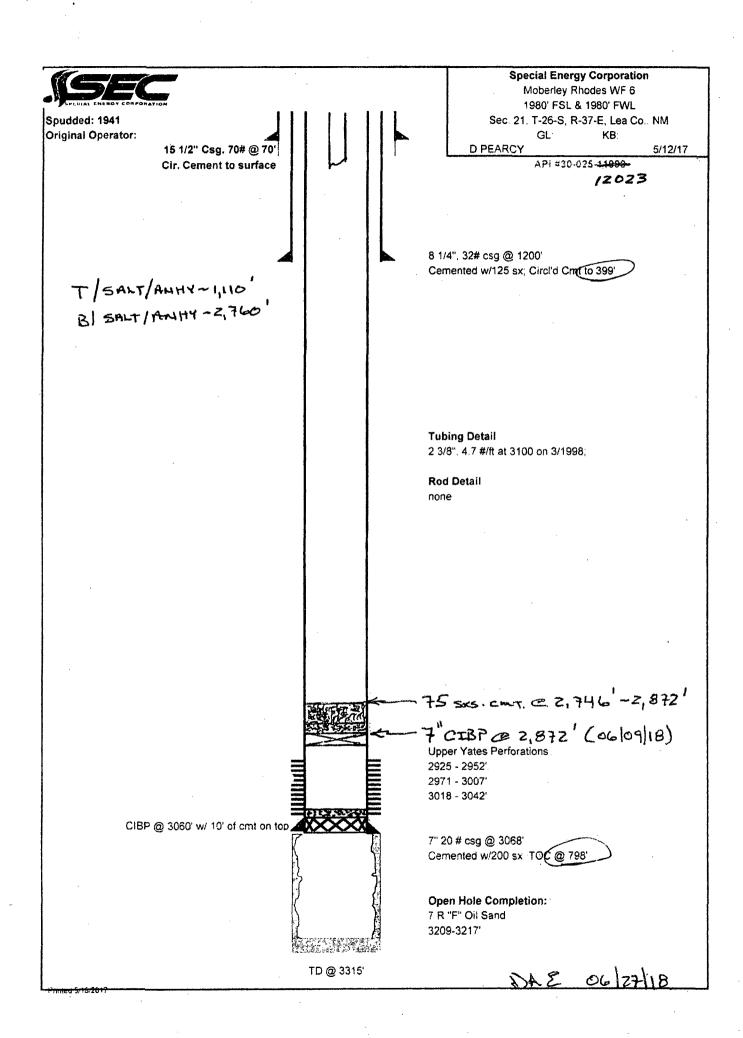

FORM APPROVED OMB NO. 1004-0137 Expires: January 31, 2018

UNITED STATES

DEPARTMENT OF THE INTERIOR
BUREAU OF LAND MANAGEMEN **CARISDAD**Field Charles 10.

MECURE 81C SUNDRY NOTICES AND REPORTS ON WELLS

| Do not use the abandoned we                                                                                                                                                                                                                                                                        | is form for proposals to drill<br>II. Use form 3160-3 (APD) fo                                                                                                                                                     | or to re-enteral r such proposals.                                                                             | Hobbert India                                                                              | n, Allotte                                  | e or Tribe Name       |  |
|----------------------------------------------------------------------------------------------------------------------------------------------------------------------------------------------------------------------------------------------------------------------------------------------------|--------------------------------------------------------------------------------------------------------------------------------------------------------------------------------------------------------------------|----------------------------------------------------------------------------------------------------------------|--------------------------------------------------------------------------------------------|---------------------------------------------|-----------------------|--|
| SUBMIT IN TRIPLICATE - Other instructions on page 385                                                                                                                                                                                                                                              |                                                                                                                                                                                                                    |                                                                                                                |                                                                                            | 7. If Unit or CA/Agreement, Name and/or No. |                       |  |
| 1. Type of Well  Oil Well Gas Well Other  Contact: DAVID A FYLED                                                                                                                                                                                                                                   |                                                                                                                                                                                                                    |                                                                                                                |                                                                                            | 8. Well Name and No.                        |                       |  |
| Oil Well Sas Well Other                                                                                                                                                                                                                                                                            |                                                                                                                                                                                                                    |                                                                                                                |                                                                                            | RLY RHO                                     | DDES WATERFLOOD PROJ  |  |
| 2. Name of Operator CIMAREX ENERGY COMPANY OF CO-Mail: DEYLER@MILAGRO-RES.COM  3a. Address  3b. Phone No. (included code)                                                                                                                                                                          |                                                                                                                                                                                                                    |                                                                                                                |                                                                                            | 9. API Well No.<br>30-025-12023-00-S1       |                       |  |
| 3a. Address<br>202 S CHEYENNE AVE. SUITULSA, OK 74103                                                                                                                                                                                                                                              | 10. Field                                                                                                                                                                                                          | 10. Field and Pool or Exploratory Area RHODES                                                                  |                                                                                            |                                             |                       |  |
| 4. Location of Well (Footage, Sec., T., R., M., or Survey Description)                                                                                                                                                                                                                             |                                                                                                                                                                                                                    |                                                                                                                |                                                                                            | 11. County or Parish, State                 |                       |  |
| Sec 21 T26S R37E NESW 19                                                                                                                                                                                                                                                                           | 80FSL 1980FWL                                                                                                                                                                                                      |                                                                                                                | LEAC                                                                                       | COUNTY                                      | ′, NM                 |  |
| 12. CHECK THE AI                                                                                                                                                                                                                                                                                   | PPROPRIATE BOX(ES) TO I                                                                                                                                                                                            | NDICATE NATURE (                                                                                               | OF NOTICE, REPORT                                                                          | , OR OT                                     | THER DATA             |  |
| TYPE OF SUBMISSION                                                                                                                                                                                                                                                                                 | TYPE OF ACTION                                                                                                                                                                                                     |                                                                                                                |                                                                                            |                                             |                       |  |
| □ Notice of Intent                                                                                                                                                                                                                                                                                 | ☐ Acidize                                                                                                                                                                                                          | □ Deepen                                                                                                       | Production (Start/F                                                                        | lesume)                                     | ☐ Water Shut-Off      |  |
| Notice of filterit                                                                                                                                                                                                                                                                                 | ☐ Alter Casing                                                                                                                                                                                                     | ☐ Hydraulic Fracturing                                                                                         | ☐ Reclamation                                                                              |                                             | ■ Well Integrity      |  |
| Subsequent Report                                                                                                                                                                                                                                                                                  | ☐ Casing Repair                                                                                                                                                                                                    | ☐ New Construction                                                                                             | ☐ Recomplete                                                                               |                                             | □ Other               |  |
| ☐ Final Abandonment Notice                                                                                                                                                                                                                                                                         | ☐ Change Plans                                                                                                                                                                                                     | ☐ Plug and Abandon                                                                                             | ☐ Temporarily Abane                                                                        | don                                         | <b>5</b>              |  |
| <b>3</b>                                                                                                                                                                                                                                                                                           | ☐ Convert to Injection                                                                                                                                                                                             | ☐ Plug Back                                                                                                    | ☐ Water Disposal                                                                           |                                             |                       |  |
| testing has been completed. Final Abdetermined that the site is ready for fit 06/08/18: STRIP OUT-OF-HO 06/09/18: RIH W/ 6-1/4" BIT X CIRC.WELL-UNSUCCESSFU 06/11/18: TAG CMT. @ 2,867 06/12/18: TAG CMT. @ 2,746 HELD OK.  WELL TEMPORARILY ABANI SPECIAL ENERGY CORP. RIPERIOD OF FIVE(5) YEARS, | nal inspection.  LE W/ RODS X TUBING. 7" CSG. SCRAPER; SET 7" I. L; PUMP 25 SXS.CMT. @ 2.8 T; CIRC. WELL X PUMP 25 SX T; PUMP 25 SXS.CMT. W/ 2% T; CIRC. WELL W/ CORROSIC  DONED 06/13/18.  ESPECTFULLY REQUEST TE | HYDROMECH BRIDGE<br>172(PER BLM);WOC.<br>(S.CMT. @ 2,867'; WOC.<br>CACL @ 2,865'; WOC.<br>DN INHIBITED FLUID X | PLUG @ 2,872'; ATTE<br>C.<br>PRES. TEST 7" CSG.<br>I STATUS FOR THE C<br>E SECONDARY OIL R | TO 500  APTION ECOVE                        | # -<br>IED WELL FOR A |  |
| Id II all and Control                                                                                                                                                                                                                                                                              |                                                                                                                                                                                                                    |                                                                                                                | 29 6-12 6                                                                                  | <u> </u>                                    | 4P 6-28-19 P          |  |
| 14. I hereby certify that the foregoing is  Com  Name (Printed/Typed) DAVID A E                                                                                                                                                                                                                    | Electronic Submission #42557<br>For CIMAREX ENERG\<br>mitted to AFMSS for processing                                                                                                                               | ſCOMP≱NY OF CO, sen                                                                                            | t to the Hobbs<br>on 06/28/2018 (18PP1162                                                  | SE)                                         |                       |  |
| Signature (Electronic S                                                                                                                                                                                                                                                                            | ubmission)                                                                                                                                                                                                         | Date 06/27/2                                                                                                   | 2018                                                                                       |                                             |                       |  |
|                                                                                                                                                                                                                                                                                                    | THIS SPACE FOR F                                                                                                                                                                                                   | EDERAL ORISTATE                                                                                                | OFFICE USE                                                                                 |                                             | <b>-</b>              |  |
|                                                                                                                                                                                                                                                                                                    |                                                                                                                                                                                                                    | - ACCE                                                                                                         |                                                                                            | <del>190.</del>                             |                       |  |
| Approved By                                                                                                                                                                                                                                                                                        |                                                                                                                                                                                                                    | Title                                                                                                          |                                                                                            |                                             | Date                  |  |
| onditions of approval, if any, are attached<br>trify that the applicant holds legal or equal hich would entitle the applicant to condu-                                                                                                                                                            | itable title to those rights in the subje-                                                                                                                                                                         |                                                                                                                | JUN 2 9 2018                                                                               | Isl                                         | Jonathon Shepard      |  |
| itle 18 U.S.C. Section 1001 and Title 43 States any false, fictitious or fraudulent s                                                                                                                                                                                                              | U.S.C. Section 1212, make it a crime tatements or representations as to any                                                                                                                                        | matter within its uriscaling                                                                                   | AU OF LAND MANAGEN                                                                         | AFNT                                        | agency of the United  |  |
| nstructions on page 2)  ** BLM REVI                                                                                                                                                                                                                                                                | SED ** BLM REVISED ** E                                                                                                                                                                                            | LC<br>BLM REVISED ** BLI                                                                                       | N REVISED ** BLM ARLSBAD FIELD OFFIC                                                       | REVISI                                      | D **                  |  |