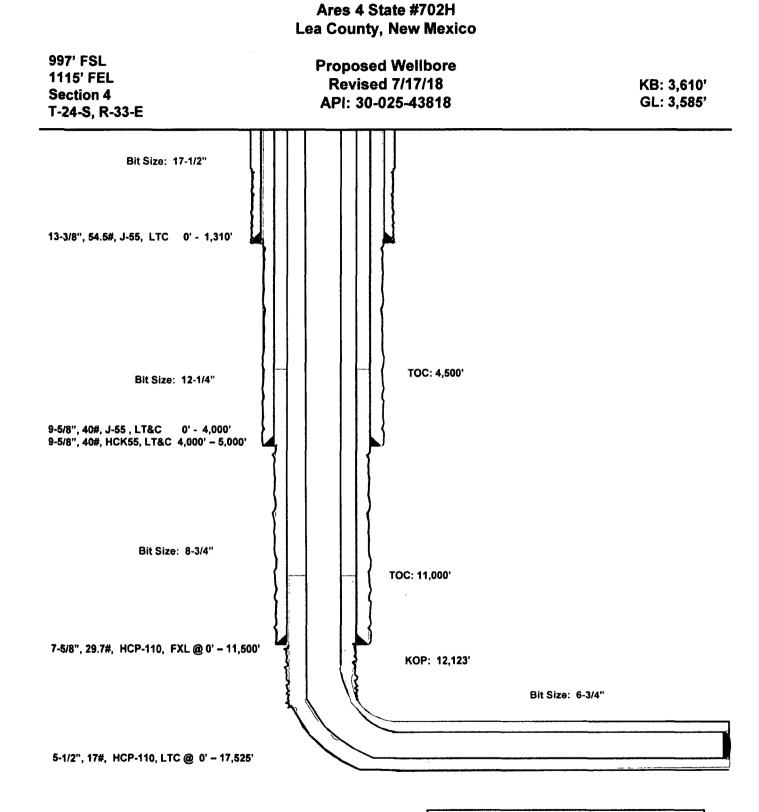

Lateral: 17,525' MD, 12,515' TVD BH Location: 100' FNL & 450' FEL Section 4 T-24-S, R-33-E