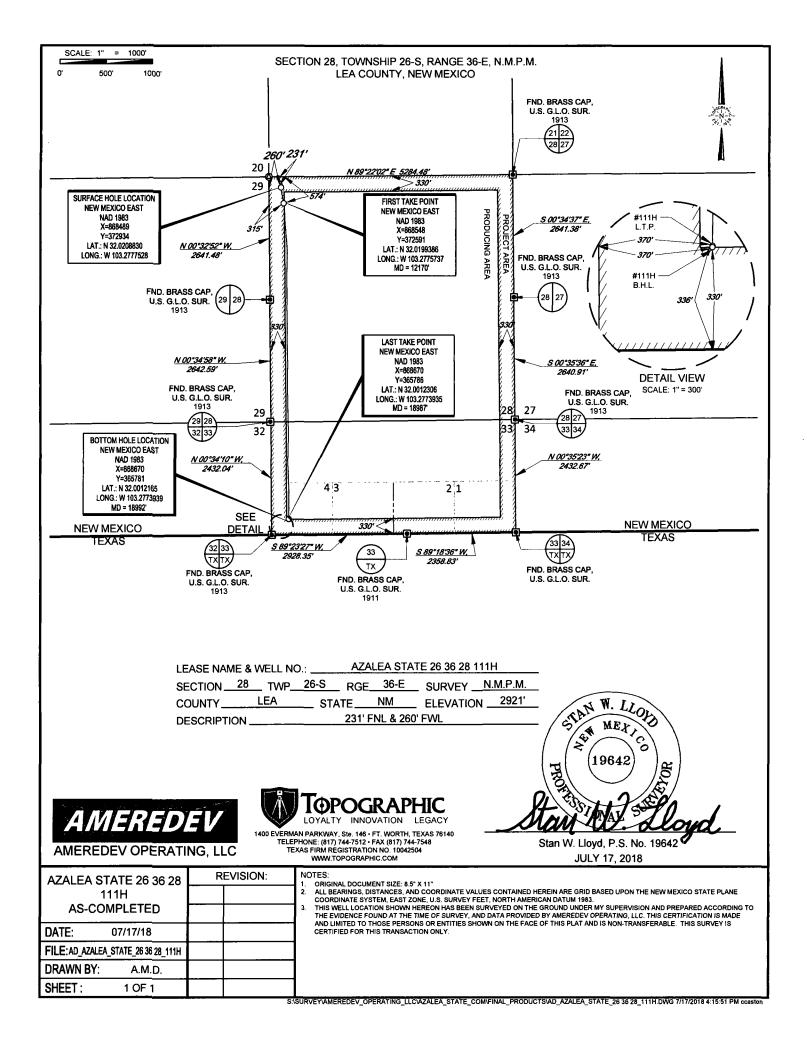

WELL LOCATION AND ACREAGE DEDICATION PLAT

FORM C-102

8 Revised August 1, 2011 Submit one copy to appropriate District Office

AMENDED REPORT

| IAPI Number                  |                          |                            |                 | <sup>2</sup> Pool Code |                          | <sup>3</sup> Pool Name             |               |                |                          |  |
|------------------------------|--------------------------|----------------------------|-----------------|------------------------|--------------------------|------------------------------------|---------------|----------------|--------------------------|--|
| 30-025-44104                 |                          | 104                        | 4 98234         |                        |                          | WC-025 G-09 S263619C; UPR WOLFCAMP |               |                | AMP                      |  |
| <sup>4</sup> Property Code   |                          | <sup>3</sup> Property Name |                 |                        |                          |                                    |               |                | <sup>6</sup> Well Number |  |
| 319731                       |                          | AZALEA 26 36 28 STATE      |                 |                        |                          |                                    |               |                | 111H                     |  |
| <sup>7</sup> OGRID No.       |                          | <sup>8</sup> Operator Name |                 |                        |                          |                                    |               |                | <sup>9</sup> Elevation   |  |
| 372224                       |                          | AMEREDEV OPERATING, LLC.   |                 |                        |                          |                                    |               |                | 2921'                    |  |
|                              |                          |                            |                 |                        | <sup>10</sup> Surface Lo | ocation                            |               |                |                          |  |
| UL or lot no.                | Section                  | Township                   | Range           | Lot Idn                | Feet from the            | North/South line                   | Feet from the | East/West line | County                   |  |
| D                            | 28                       | 26-S                       | 36-E            | -                      | 231'                     | NORTH                              | 260'          | WEST           | LEA                      |  |
|                              |                          |                            | 11              | Bottom Hol             | e Location If D          | ifferent From Surf                 | face          |                |                          |  |
| UL or lot no.                | Section                  | Township                   | Range           | Lot Idn                | Feet from the            | North/South line                   | Feet from the | East/West line | County                   |  |
| 4                            | 33                       | 26-S                       | 36-E            | -                      | 330'                     | SOUTH                              | 370'          | WEST           | LEA                      |  |
| <sup>2</sup> Dedicated Acres | <sup>13</sup> Joint or 1 | Infill <sup>14</sup> Co    | nsolidation Cod | le <sup>15</sup> Orde  | r No.                    | ····· •                            |               |                |                          |  |
| 233.75                       |                          |                            |                 |                        |                          |                                    |               |                |                          |  |