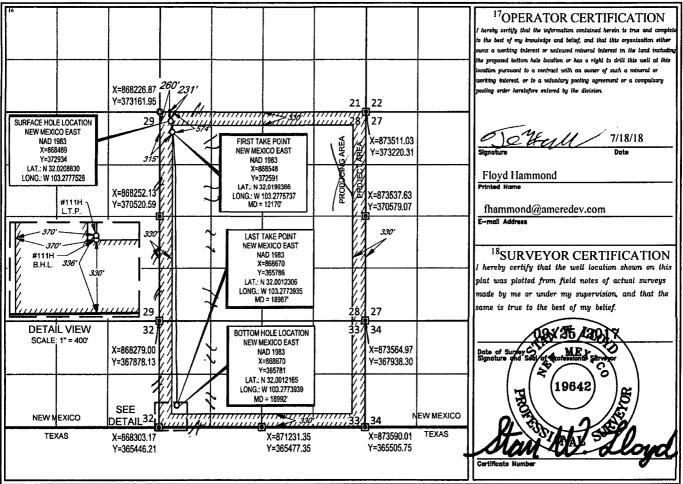

WELL LOCATION AND ACREAGE DEDICATION PLAT

FORM C-102

8 Revised August 1, 2011 Submit one copy to appropriate District Office

AMENDED REPORT

| IAPI Number                  |                          |                            |                 | <sup>2</sup> Pool Code |                          | <sup>3</sup> Pool Name             |               |                |                          |  |
|------------------------------|--------------------------|----------------------------|-----------------|------------------------|--------------------------|------------------------------------|---------------|----------------|--------------------------|--|
| 30-025-44104                 |                          | 104                        | 4 98234         |                        |                          | WC-025 G-09 S263619C; UPR WOLFCAMP |               |                | AMP                      |  |
| <sup>4</sup> Property Code   |                          | <sup>3</sup> Property Name |                 |                        |                          |                                    |               |                | <sup>6</sup> Well Number |  |
| 319731                       |                          | AZALEA 26 36 28 STATE      |                 |                        |                          |                                    |               |                | 111H                     |  |
| <sup>7</sup> OGRID No.       |                          | <sup>8</sup> Operator Name |                 |                        |                          |                                    |               |                | <sup>9</sup> Elevation   |  |
| 372224                       |                          | AMEREDEV OPERATING, LLC.   |                 |                        |                          |                                    |               |                | 2921'                    |  |
|                              |                          |                            |                 |                        | <sup>10</sup> Surface Lo | ocation                            |               |                |                          |  |
| UL or lot no.                | Section                  | Township                   | Range           | Lot Idn                | Feet from the            | North/South line                   | Feet from the | East/West line | County                   |  |
| D                            | 28                       | 26-S                       | 36-E            | -                      | 231'                     | NORTH                              | 260'          | WEST           | LEA                      |  |
|                              |                          |                            | 11              | Bottom Hol             | e Location If D          | ifferent From Surf                 | face          |                |                          |  |
| UL or lot no.                | Section                  | Township                   | Range           | Lot Idn                | Feet from the            | North/South line                   | Feet from the | East/West line | County                   |  |
| 4                            | 33                       | 26-S                       | 36-E            | -                      | 330'                     | SOUTH                              | 370'          | WEST           | LEA                      |  |
| <sup>2</sup> Dedicated Acres | <sup>13</sup> Joint or 1 | Infill <sup>14</sup> Co    | nsolidation Cod | le <sup>15</sup> Orde  | r No.                    | ····· •                            |               |                |                          |  |
| 233.75                       |                          |                            |                 |                        |                          |                                    |               |                |                          |  |