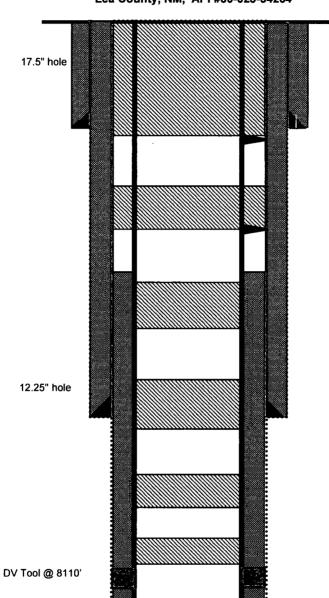

## Plugged WBD Shoe Bar NE

780' FSL & 1510' FWI, Section 8, T-16-S, R-36-E Lea County, NM, API #30-025-34264

Elevation: 3936' GL

Today's Date: 7/23/18

2.2/0" 40# ------ --- @ 400

13 3/8", 48# casing set @ 489' Cmt w/ 470sxs, circulated

**Plug #9:** Mix & pump 180sxs Class C cmt from 540' – 0' Perf 4 holes @ 540'

Plug #8: Mix & pump 60sxs Class C cmt from 2000' – 1800' Perf 4 holes @ 2000'

**Plug #7:** Mix & pump 25sxs Class C cmt from 3204' + 2951'

**Plug #5 & #6 (Combined):** Mix & pump 85sxs Class C cmt from 4821' - 3961'

Plug #4: Mix & pump 26sxs Class H cmt from 6433' – 6170'

**Plug #3:** Mix & pump 30sxs Class H cmt from 8250' – 8006'

**Plug #2:** Mix & pump 25sxs Class H cmt from 9670' – 9467'

Plug #1: Mix & pump 50sxs Class H cmt from 11378' – 10935' Set 5 ½" CIBP @ 11378'

Strawn Perforations: 11458' - 11494'

5.5",17#, Casing set @ 11875' Cmt w/ 1440sxs. TOC @ 2952'

9 5/8", 40# casing set @ 4200' Cmt w/ 1435sxs, circulated

7-7/8" hole

PBTD 11,793' TD 11,875'