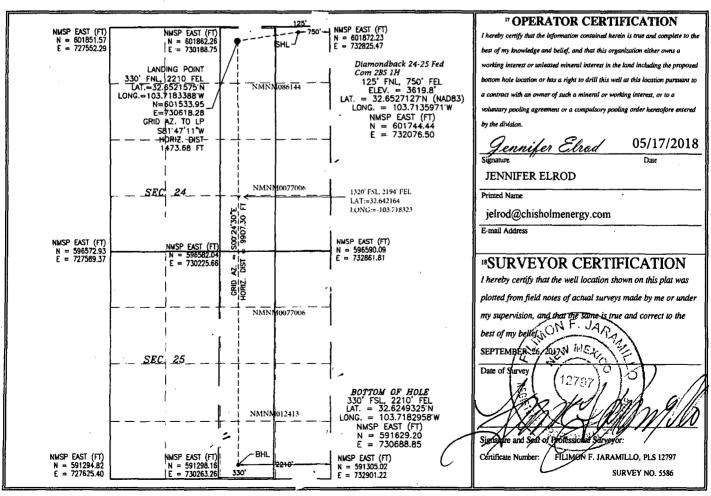

☐ AMENDED REPORT

RECEIVED

| WELL LOCATION AND ACKEAGE DEDICATION TEAT |                                       |                             |            |  |  |  |  |  |
|-------------------------------------------|---------------------------------------|-----------------------------|------------|--|--|--|--|--|
| API Number 30-025- 45006                  | <sup>2</sup> Pool Code<br>59475 41442 | LUKTONTO, BONE SPRING, FAS- | FAST       |  |  |  |  |  |
| <sup>4</sup> Property Code                | <sup>5</sup> Property Nat             | ne 6 We                     | ell Number |  |  |  |  |  |
| 322152                                    | DIAMONDBACK 24-                       | 25 FED COM 2BS              | 1H         |  |  |  |  |  |
| OGRID No.                                 | <sup>8</sup> Operator Na              | me °1                       | Elevation  |  |  |  |  |  |
| 252125                                    | CHICHOL M ENTER CV O                  | DED ARTHO 110               | C10.0      |  |  |  |  |  |

TON AND ACDEACE DEDICATION DI AT

| 3/213/                                                   |         |          |        | CHISHOEM ENERGY OF ERATING, ELC |               |                  |               |                | 3017.0 |  |
|----------------------------------------------------------|---------|----------|--------|---------------------------------|---------------|------------------|---------------|----------------|--------|--|
|                                                          |         |          |        |                                 | " Surface     | Location         |               |                |        |  |
| UL or lot no.                                            | Section | Township | Range  | Lot Idn                         | Feet from the | North/South line | Feet from the | East/West line | County |  |
| A                                                        | 24      | 19 S     | 32 E   |                                 | 125           | NORTH            | 750           | EAST           | LEA    |  |
|                                                          |         |          | ¤В     | ottom H                         | ole Location  | If Different Fr  | om Surface    |                |        |  |
| UL or let no.                                            | Section | Township | Range  | Lot Idn                         | Feet from the | North/South line | Feet from the | East/West line | County |  |
| 0                                                        | 25      | 19 S     | - 32 E |                                 | 330           | SOUTH            | 2210          | EAST           | LEA    |  |
| Dedicated Acres 13 Joint or Infill 14 Consolidation Code |         |          |        | 15 Order No.                    |               |                  |               |                |        |  |
| , 320                                                    | )       | 1        |        |                                 |               |                  |               |                |        |  |
|                                                          |         |          |        |                                 |               |                  |               |                |        |  |