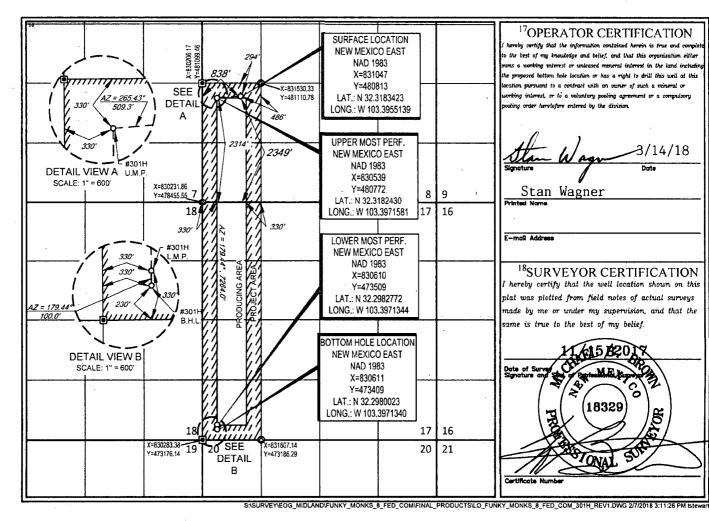

| Distilet IV                                |                         |                  |                                                                                         |                                                   |                            | w Mexico<br>Natural Resour<br>ment<br>FION DIVISIO<br>. Francis Dr.<br>IM 87505                                  | rces                      | Submit on             | FORM C-10<br>evised August 1, 201<br>e copy to appropriat<br>District Offic<br>AMENDED REPOR |  |
|--------------------------------------------|-------------------------|------------------|-----------------------------------------------------------------------------------------|---------------------------------------------------|----------------------------|------------------------------------------------------------------------------------------------------------------|---------------------------|-----------------------|----------------------------------------------------------------------------------------------|--|
| 30-02                                      | <sup>1</sup> API Number | r                |                                                                                         | CATION<br><sup>2</sup> Pool Code                  | [                          | EAGE DEDICA                                                                                                      | <sup>3</sup> Pool Nam     | e                     |                                                                                              |  |
| 30-025-46014<br>Property Code<br>321435    |                         |                  | 2205 Antelope Ridge; Bone Spring<br><sup>5</sup> Property Name<br>FUNKY MONKS 8 FED COM |                                                   |                            |                                                                                                                  |                           |                       | Well Number                                                                                  |  |
| <sup>7</sup> OGRID No.<br>7377             |                         |                  |                                                                                         | <sup>8</sup> Operator Name<br>EOG RESOURCES, INC. |                            |                                                                                                                  |                           |                       | <sup>9</sup> Elevation<br>3363'                                                              |  |
|                                            |                         |                  |                                                                                         |                                                   | <sup>10</sup> Surface Lo   | and the second |                           |                       |                                                                                              |  |
| UL or lot no.<br>L                         | Section<br>8            | Township<br>23–S | Range<br>35–E                                                                           | Lot Idn<br>—                                      | Feet from the <b>2349'</b> | North/South line SOUTH                                                                                           | Feet from the 838'        | East/West line        | e County                                                                                     |  |
|                                            | ****                    | <b>.</b>         | <sup>11</sup> B(                                                                        | ottom Ho                                          | le Location If D           | Different From Surf                                                                                              | face                      |                       | 4 · · ·                                                                                      |  |
| UL or lot no. Section Township<br>M 17 23- |                         | Township<br>23–S | Range<br>35-E                                                                           |                                                   |                            | North/South line<br>SOUTH                                                                                        | Feet from the <b>330'</b> | East/West lin<br>WEST | e County                                                                                     |  |