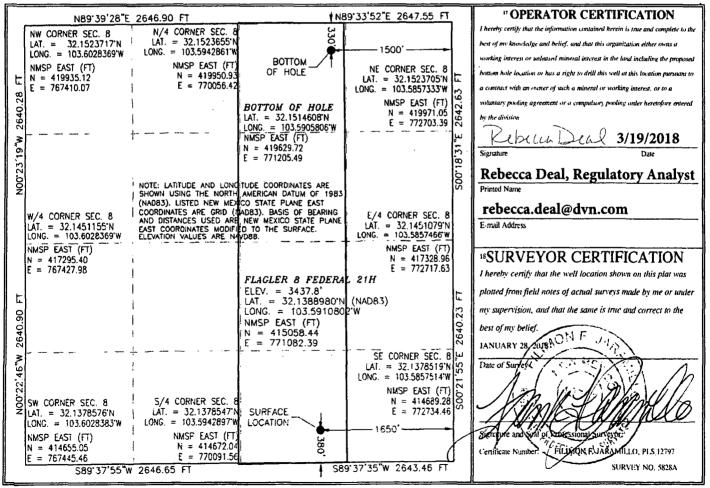

Form C-102
Revised August 1, 2011
Submit one copy to appropriate

JUL 1 9 2018
District Office

☐ AMENDED REPORT

WELL LOCATION AND ACREAGE DEDICATION PLAT

| 30884 722 149 FLAGLER 8 FEDERAL 2 OGRID No. 'Operator Name 'Ele | 30-02/- 44993              | Pool Code P6392 Pool Name  Pool Name  DRAPER MILL;BONE S |            | -                             |
|-----------------------------------------------------------------|----------------------------|----------------------------------------------------------|------------|-------------------------------|
| OGRID No. Operator Name SE                                      | Property Code 30884 322/49 | • •                                                      |            | ° Well Number<br>21H          |
|                                                                 | OGRID No.                  |                                                          |            | <sup>o</sup> Elevation 3437.8 |
| □ Surface Location                                              |                            | <sup>10</sup> Surfac                                     | e Location |                               |

North/South line UL or lot no. Section Township Range Lot Idn Feet from the Feet from the East/West line County 0 8 25 S 33 E 380 SOUTH 1650 **EAST** LEA " Bottom Hole Location If Different From Surface Ul. or lot no. Section Township Range Lot Idn Feet from the North/South line Feet from the East/West line County B 8 25 S 33 E 330 NORTH 1500 EAST LEA Joint or Infill Consolidation Code Dedicated Acres Order No. 160

No allowable will be assigned to this completion until all interests have been consolidated or a non-standard unit has been approved by the division.

First Take Point: 330' FSL & 1527' FEL, 8-25S-33E Last Take Point: 330' FNL & 1500' FEL, 8-25S-33E