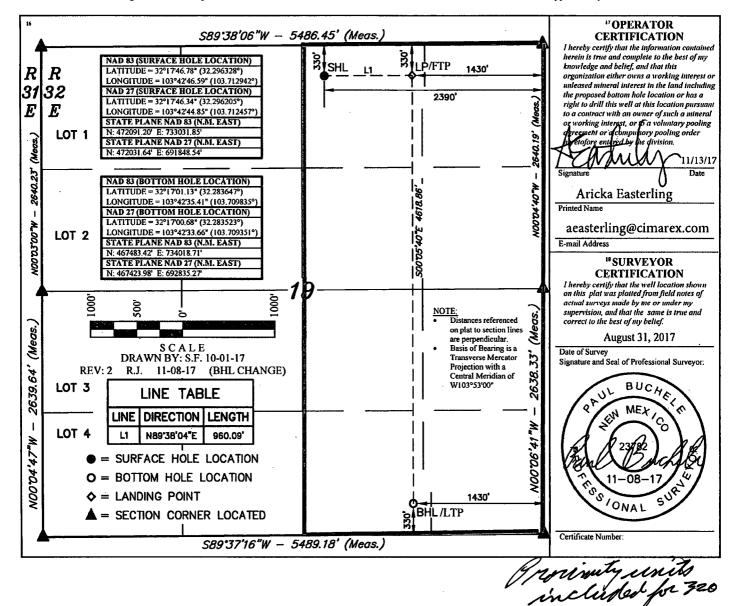

## State of New Mexico HOBBS OCD Energy, Minerals & Natural Resources Departmanio 18 OIL CONSERVATION DIVISION RECEIVED 1220 South St. Francis Dr. Santa Fe, NM 87505

Form C-102 Revised August 1, 2011 Submit one copy to appropriate District Office

AMENDED REPORT

|                                      | 25            |                                                  |              | <sup>2</sup> Pool Code<br>53805 | :                 | Sand Dunes; Bone Spring South |                       |                        |                                   |  |
|--------------------------------------|---------------|--------------------------------------------------|--------------|---------------------------------|-------------------|-------------------------------|-----------------------|------------------------|-----------------------------------|--|
| <sup>4</sup> Property Code<br>313485 |               | <sup>5</sup> Property Name<br>JAMES 19 FEDERAL   |              |                                 |                   |                               |                       |                        | • Well Number<br>34H              |  |
| <sup>7</sup> OGRID No.<br>215099     |               | <sup>•</sup> Operator Name<br>CIMAREX ENERGY CO. |              |                                 |                   |                               |                       |                        | <sup>9</sup> Elevation<br>3639.8' |  |
|                                      |               |                                                  |              |                                 | »Surface          | Location                      |                       |                        |                                   |  |
| )L or lot no.<br>B                   | Section<br>19 | Township<br>23S                                  | Range<br>32E | Lot Idn                         | Feet from the 330 | North/South line<br>NORTH     | Feet from the 2390    | East/West line<br>EAST | County<br>LEA                     |  |
|                                      |               |                                                  | 11           | Bottom H                        | ole Location I    | f Different From              | Surface               |                        |                                   |  |
| L or lot no.<br>D                    | Section<br>19 | Township<br>23S                                  | Range<br>32E | Lot Idn                         | Feet from the 330 | North/South line<br>SOUTH     | Feet from the<br>1430 | East/West line<br>EAST | County<br>LEA                     |  |