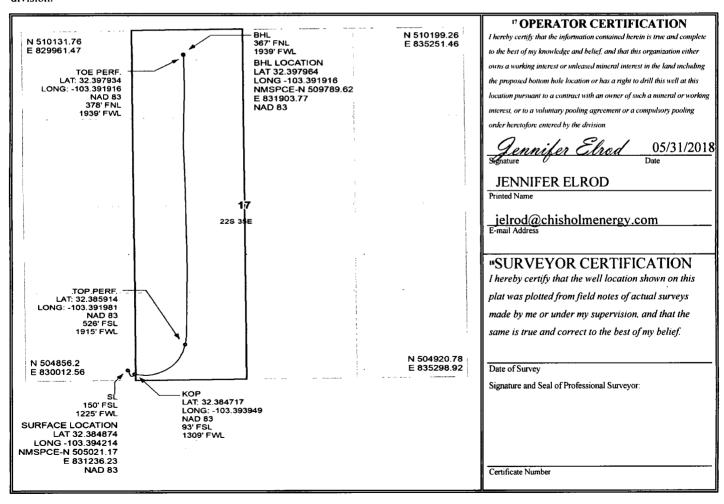

X AMENDED REPORT

RECEIVED WELL LOCATION AND ACREAGE DEDICATION PLAT

| WEEL EGGITTION THE TELEFICE DEDICATION TELEF |                                  |                                                                                                            |                                   |
|----------------------------------------------|----------------------------------|------------------------------------------------------------------------------------------------------------|-----------------------------------|
| <sup>1</sup> API Number                      | <sup>2</sup> Pool Code           | 2 Pool Code 3 Pool Name 52766 Rock Lake; Bone Spring  5 Property Name ANTLER 17 STATE 1BS 6 Well Number 2H |                                   |
| 30-025-44142                                 | 52766                            |                                                                                                            |                                   |
| <sup>4</sup> Property Code<br>319784         | ANTLER 17 ST                     |                                                                                                            |                                   |
| <sup>7</sup> OGRID No.<br>372137             | "Operator<br>CHISHOLM ENERGY OPE |                                                                                                            | <sup>9</sup> Elevation<br>3552.2' |

Surface Location Feet from the North/South line East/West line UL or lot no. Section Township Range Lot Idn Feet from the County 150 1225 WEST **22S LEA** 35E SOUTH 17 M " Bottom Hole Location If Different From Surface UL or lot no. Section Township Lot Ida Feet from the North/South line Feet from the East/West line County 367 **LEA 22S NORTH** 1939 WEST 17 35E 12 Dedicated Acres 13 Joint or Infill Consolidation Code Order No. 160