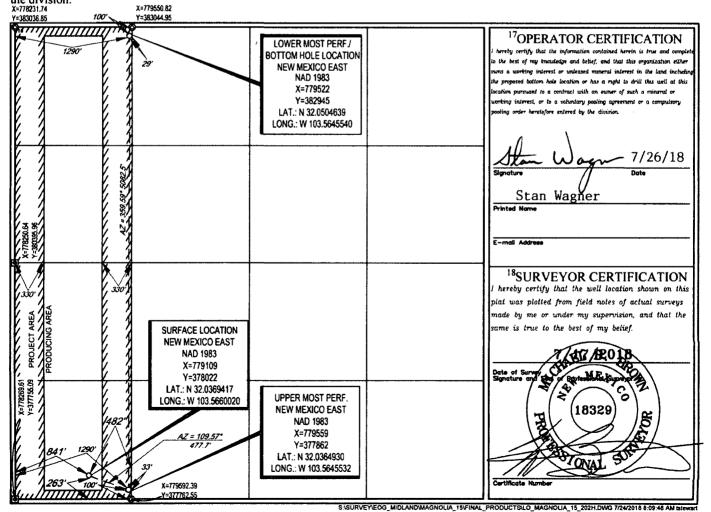

CATION ARIE. -

WELL LOCATION AND ACREAGE DEDICATION PLAT

| 30-02                                                          | 5-49                     | 1022                       | _ 97900          | )                   | Red                       | d Hills; Upp     | er Bone Sp    | ring Shale     |                          |  |
|----------------------------------------------------------------|--------------------------|----------------------------|------------------|---------------------|---------------------------|------------------|---------------|----------------|--------------------------|--|
| <sup>4</sup> Property Code<br>317298<br><sup>7</sup> OGRID No. |                          | <sup>5</sup> Property Name |                  |                     |                           |                  |               | 5We            | <sup>6</sup> Well Number |  |
|                                                                |                          | MAGNOLIA 15                |                  |                     |                           |                  |               |                | #202H                    |  |
|                                                                |                          | <sup>8</sup> Operator Name |                  |                     |                           |                  |               | _              | <sup>9</sup> Elevation   |  |
| 7377                                                           |                          | EOG RESOURCES, INC.        |                  |                     |                           |                  |               | 3              | 3296'                    |  |
|                                                                |                          |                            |                  |                     | <sup>10</sup> Surface Loc | cation           |               |                |                          |  |
| UL or lot no.                                                  | Section                  | Township                   | Range            | Lot idn             | Feet from the             | North/South line | Feet from the | East/West line | Coun                     |  |
| M                                                              | 15                       | 26-S                       | 33-E             |                     | 263'                      | SOUTH            | 841'          | WEST           | LEA                      |  |
| UL or lot no.                                                  | Section                  | Township                   | Range            | Lot Idn             | Feet from the             | North/South line | Feet from the | East/West line | Соив                     |  |
| D                                                              | 15                       | 26-S                       | 33-E             | -                   | 100'                      | NORTH            | 1290'         | WEST           | LEA                      |  |
| <sup>2</sup> Dedicated Acres                                   | <sup>13</sup> Joint or l | Infil) <sup>14</sup> Co    | nsolidation Code | <sup>15</sup> Order | No.                       |                  |               |                |                          |  |