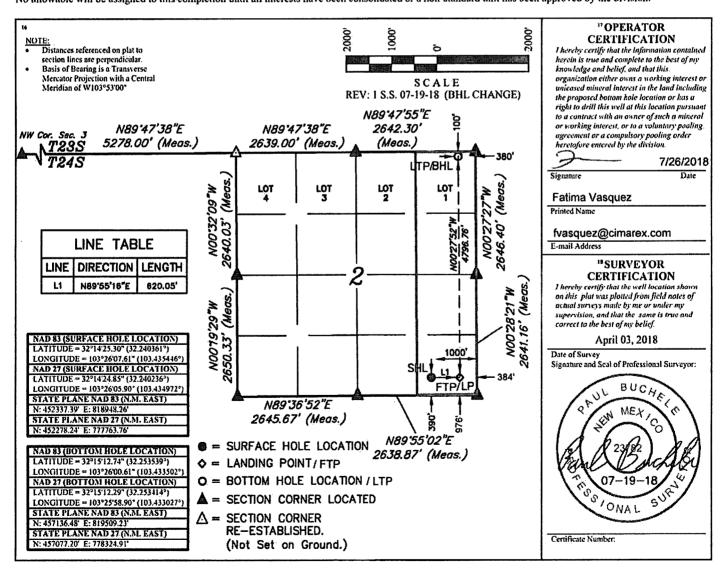

## WELL LOCATION AND ACREAGE DEDICATION PLAT

| 30-025-44723                          |              |                                                    | 2220                  | 2220 Antelope Ridge; Wolfcamp |                      |                           |                       |                        |                        |  |
|---------------------------------------|--------------|----------------------------------------------------|-----------------------|-------------------------------|----------------------|---------------------------|-----------------------|------------------------|------------------------|--|
| *Property Code<br>321280              |              | <sup>5</sup> Property Name CANYONLANDS 2 STATE COM |                       |                               |                      |                           |                       |                        | 6 Well Number<br>2H    |  |
| 7 OGRID !<br>215099                   | Vo.          | Operator Name CIMAREX ENERGY CO.                   |                       |                               |                      |                           |                       |                        | * Elevation<br>3425.9' |  |
|                                       |              |                                                    |                       |                               | "Surface             | Location                  |                       |                        |                        |  |
| UL or lot no.<br>P                    | Section<br>2 | Township<br>24S                                    | Range<br>34E          | Lot Idn                       | Feet from the 390    | North/South line<br>SOUTH | Feet from the<br>1000 | East/West line<br>EAST | County<br>LEA          |  |
|                                       |              |                                                    | 11                    | Bottom H                      | ole Location I       | f Different From          | Surface               |                        |                        |  |
| UL or lot no.<br>I                    | Section 2    | Township<br>24S                                    | Range<br>34E          | Løt Idn                       | Feet from the<br>100 | North/South line<br>NORTH | Feet from the 380     | East/West line<br>EAST | County<br>LEA          |  |
| 11 Dedicated Acres 13 Joint or Infill |              | oint or Infill                                     | 14 Consolidation Code |                               | 15 Order No.         |                           |                       | Andria                 |                        |  |