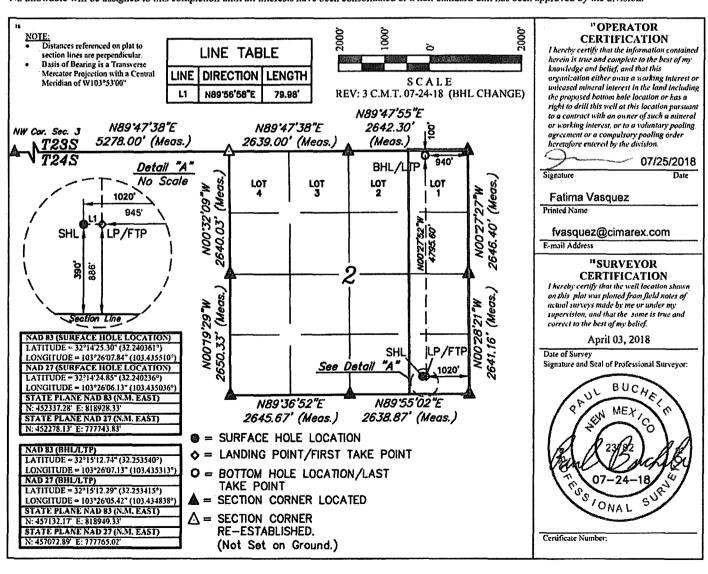

☐ AMENDED REPORT

WELL LOCATION AND ACREAGE DEDICATION PLAT

| <sup>1</sup> API Number<br>30-025-44724 |              |                                                       | 964          | 96434 Red Hills; Bone |                      |                           | Poel Name Spring, North |                        |                        |  |
|-----------------------------------------|--------------|-------------------------------------------------------|--------------|-----------------------|----------------------|---------------------------|-------------------------|------------------------|------------------------|--|
| Property Code<br>321280                 |              | <sup>3</sup> Property Name<br>CANYONLANDS 2 STATE COM |              |                       |                      |                           |                         |                        | 4 Well Number<br>1 H   |  |
| 7 OGRID No.<br>215099                   |              | Operator Name CIMAREX ENERGY CO.                      |              |                       |                      |                           |                         |                        | * Elevation<br>3426.3* |  |
|                                         |              |                                                       |              |                       | "Surface             | Location                  |                         |                        |                        |  |
| UL or lot no.<br>P                      | Section<br>2 | Township<br>24S                                       | Range<br>34E | Lot Idn               | Feet from the<br>390 | North/South line<br>SOUTH | Feet from the<br>1020   | East/West line<br>EAST | County<br>LEA          |  |
|                                         |              |                                                       | 11           | Bottom He             | ole Location I       | f Different From          | Surface                 |                        |                        |  |
| UL or lot no.<br>l                      | Section<br>2 | Township<br>24S                                       | Range<br>34E | 1.of Idn              | Feet from the 100    | North/South line NORTH    | Feet from the 940'      | East/West line<br>EAST | County<br>LEA          |  |
| 11 Dedicated Acr                        | es 13 J      | oint or Infili                                        | 34 Conso     | lidation Code         | 18 Order No.         | PC-1321-0                 |                         |                        |                        |  |