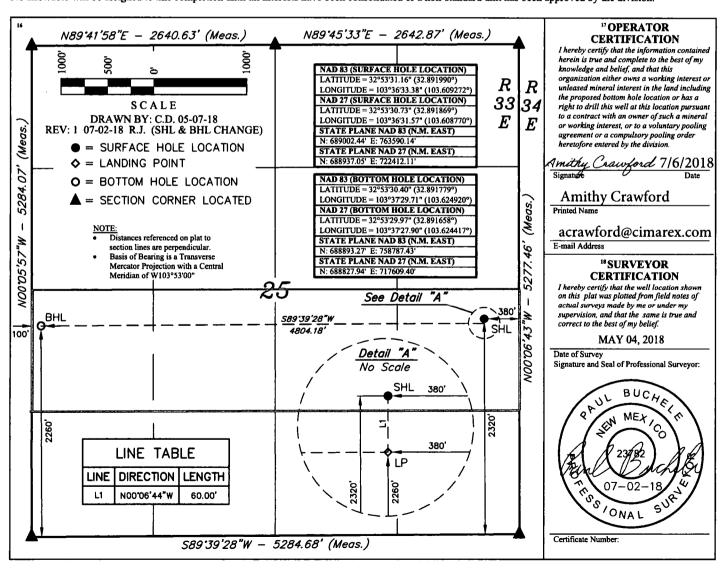

Phone: (505) 476-3460 Fax: (505) 476-3462

1 ADI Number

25

160

16S

13 Joint or Infill

33**E** 

☐ AMENDED REPORT

LEA

WELL LOCATION AND ACREAGE DEDICATION PLAT

| 30-025- 4                                       | 496           | 0                                      | 353          | 30      |                    | Kemnitz                   | itz; Cisco South  |                        |                                   |  |
|-------------------------------------------------|---------------|----------------------------------------|--------------|---------|--------------------|---------------------------|-------------------|------------------------|-----------------------------------|--|
| *Property C<br>321510                           | Code          | <sup>5</sup> Property Name<br>STATE 25 |              |         |                    |                           |                   |                        | <sup>6</sup> Well Number<br>#1 Y  |  |
| 215099                                          | io.           | Operator Name CIMAREX ENERGY CO.       |              |         |                    |                           |                   |                        | <sup>9</sup> Elevation<br>4148.1' |  |
| "Surface Location                               |               |                                        |              |         |                    |                           |                   |                        |                                   |  |
| UL or lot no.<br>I                              | Section<br>25 | Township<br>16S                        | Range<br>33E | Lot Idn | Feet from the 2320 | North/South line<br>SOUTH | Feet from the 380 | East/West line<br>EAST | County<br>LEA                     |  |
| "Bottom Hole Location If Different From Surface |               |                                        |              |         |                    |                           |                   |                        |                                   |  |
| UL or lot no.                                   | Section       | Township                               | Range        | Lot Idn | Feet from the      | North/South line          | Feet from the     | East/West line         | County                            |  |

SOUTH

100

WEST

15 Order No. No allowable will be assigned to this completion until all interests have been consolidated or a non-standard unit has been approved by the division.

2260