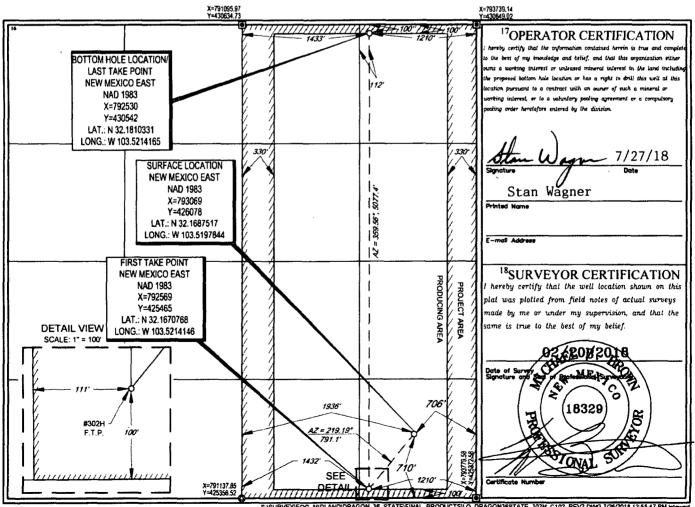

**X** AMENDED REPORT

WELL LOCATION AND ACREAGE DEDICATION PLAT

| WELL LOCATION AND ACKEAGE DEDICATION FLAT |                        |                              |                          |
|-------------------------------------------|------------------------|------------------------------|--------------------------|
| API Number                                | <sup>2</sup> Pool Code | Pool Name                    |                          |
| 30-025-44625                              | 51020                  | Red Hills; Lower Bone Spring |                          |
| <sup>4</sup> Property Code                | DRAGON 36 STATE        |                              | <sup>8</sup> Well Number |
| 39643                                     |                        |                              | #302H                    |
| OGRID No.                                 | Operator Name          |                              | Elevation                |
| 7377                                      | EOG RESOURCES, INC.    |                              | 3487'                    |

<sup>10</sup>Surface Location East/West lin Feet from the County Feet from the North/South lin UL or lot no. Rong Lot Ide 710' **SOUTH** 706 **EAST** 36 24-S 33-E **LEA** P 11Bottom Hole Location If Different From Surface East/West lin North/South lin Feet from the UL or lot no. Township Rang Feet from the NORTH 36 24-S 33-E 100' 1210' **EAST** LEA Dedicated Acres Joint or Infill Consolidation Code <sup>5</sup>Order No.

No allowable will be assigned to this completion until all interests have been consolidated or a non-standard unit has been approved by the division.

ON 38 STATESFINAL PRODUCTSUO DRAGONASSTATE JUZH C102 REV2 DWG 728/2018 12:9547 PM ESLOWERT