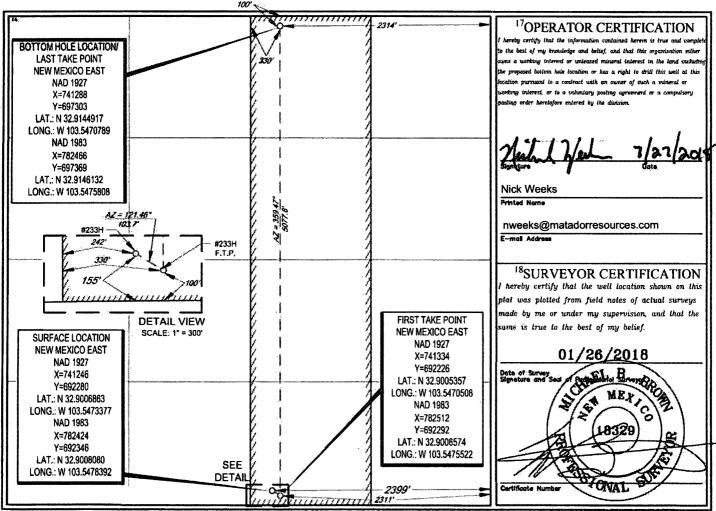

## WELL LOCATION AND ACREAGE DEDICATION PLAT

| <sup>1</sup> API Number |         |          |       | <sup>2</sup> Pool Code   | me                       |                  |               |                |        |
|-------------------------|---------|----------|-------|--------------------------|--------------------------|------------------|---------------|----------------|--------|
| 30-025-44722            |         |          |       | 59847                    | N                        |                  |               |                |        |
| Property Code           |         |          | 61    | <sup>6</sup> Well Number |                          |                  |               |                |        |
| 313507                  |         |          |       | <b>#</b> 233H            |                          |                  |               |                |        |
| OGRID No.               |         |          |       | <sup>9</sup> Elevation   |                          |                  |               |                |        |
| 228937                  |         |          |       | 4084'                    |                          |                  |               |                |        |
|                         |         |          |       |                          | <sup>10</sup> Surface Lo | ocation          |               |                |        |
| UL or lot no.           | Section | Township | Rauge | Lot Idn                  | Feet from the            | North/South line | Feet from the | East/West line | County |
| 0                       | 22      | 16-S     | 34-E  | -                        | 155'                     | SOUTH            | 2399'         | EAST           | LEA    |
|                         | L       | (        | ł.    |                          |                          |                  |               |                |        |

| UL or lot no.                        | Section Township         |                        | Range           | Lot <b>Id</b> #     | Feet from the | North/South line | Feet from the | East/West line | County |
|--------------------------------------|--------------------------|------------------------|-----------------|---------------------|---------------|------------------|---------------|----------------|--------|
| В                                    | 22                       | 16-S                   | 34-E            | -                   | 100'          | NORTH            | 2314'         | EAST           | LEA    |
| <sup>12</sup> Dedicated Acres<br>160 | <sup>13</sup> Joint or 1 | nfili <sup>14</sup> Co | nsolidation Cod | e <sup>13</sup> Ord | er No.        |                  |               |                |        |

No allowable will be assigned to this completion until all interests have been consolidated or a non-standard unit has been approved by the division.

S SURVEYMATADOR RESOURCESWONTHEAST\_REMAILZ 22-185-3459 HAL\_PRODUCTSLO\_NORTHEAST\_KEMINTZ\_223H\_REV3.DWG 7/16/2018 6-46 4H pagram