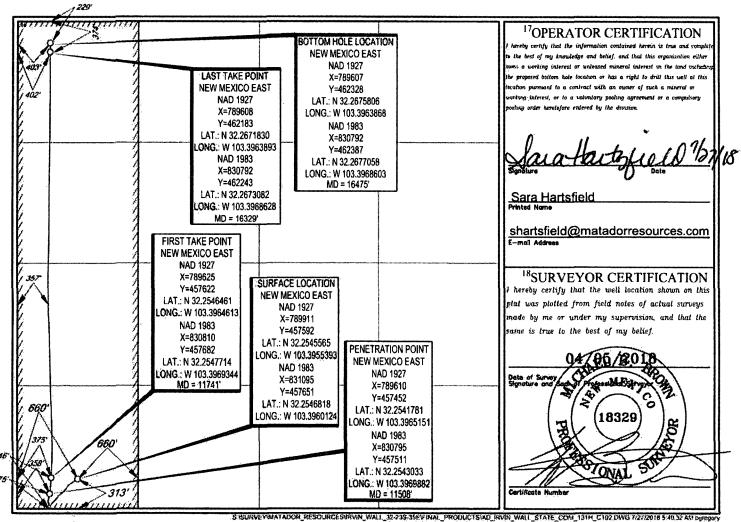

1220 S. St. Francis Dr., Sante Fe, NM 87505

Phone: (505) 476-3460 Fax: (505) 476-3462

| API Number                      |  | <sup>1</sup> Pool Code                | JPool Name                     |                  |  |
|---------------------------------|--|---------------------------------------|--------------------------------|------------------|--|
| 30-015-44659                    |  | 97958                                 | WC-025 G-08 S233528D; LWR BONE | SPRING           |  |
| Property Code                   |  | <sup>5</sup> Pr                       | Well Number                    |                  |  |
| 321163                          |  |                                       | LL STATE COM                   | #131H            |  |
| <sup>7</sup> OGRIÐ №.<br>228937 |  | · · · · · · · · · · · · · · · · · · · | DUCTION COMPANY                | *Elevation 3444* |  |
| 220937                          |  | MATADOK FRO                           | DUCTION COMPANI                | 3444             |  |

<sup>10</sup>Surface Location

| UL or lot no.                                    | Section<br>32 | Township<br>23-S | Range<br>35-E | Lot idn | Feet from the 313' | North/South line<br>SOUTH | Feet from the | East/West line <b>WEST</b> | County LEA |  |  |
|--------------------------------------------------|---------------|------------------|---------------|---------|--------------------|---------------------------|---------------|----------------------------|------------|--|--|
| 11Bottom Hole Location If Different From Surface |               |                  |               |         |                    |                           |               |                            |            |  |  |
| UL. or lot no.                                   | Section       | Township         | Range         | Lot idn | Feet from the      | North/South line          | Feet from the | East/West line             | County     |  |  |
| D                                                | 32            | 23-S             | 35-E          | -       | 229'               | NORTH                     | 403'          | WEST                       | LEA        |  |  |