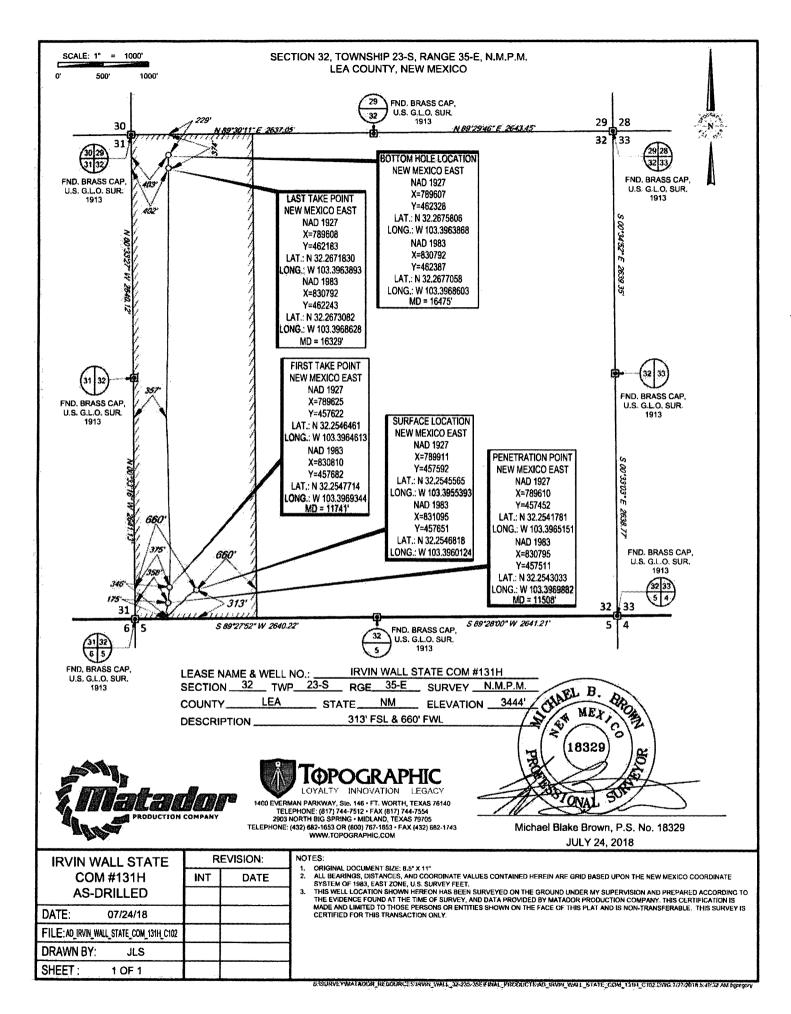

1220 S. St. Francis Dr., Sante Fe, NM 87505

Phone: (505) 476-3460 Fax: (505) 476-3462

| API Number                      |  | <sup>1</sup> Pool Code                | JPool Name                     |                  |  |
|---------------------------------|--|---------------------------------------|--------------------------------|------------------|--|
| 30-015-44659                    |  | 97958                                 | WC-025 G-08 S233528D; LWR BONE | SPRING           |  |
| Property Code                   |  | <sup>5</sup> Pr                       | Well Number                    |                  |  |
| 321163                          |  |                                       | LL STATE COM                   | #131H            |  |
| <sup>7</sup> OGRIÐ №.<br>228937 |  | · · · · · · · · · · · · · · · · · · · | DUCTION COMPANY                | *Elevation 3444* |  |
| 220937                          |  | MATADOK FRO                           | DUCTION COMPANI                | 3444             |  |

<sup>10</sup>Surface Location

| UL or lot no.                                    | Section<br>32 | Township<br>23-S | Range<br>35-E | Lot idn | Feet from the 313' | North/South line<br>SOUTH | Feet from the | East/West line <b>WEST</b> | County LEA |  |  |
|--------------------------------------------------|---------------|------------------|---------------|---------|--------------------|---------------------------|---------------|----------------------------|------------|--|--|
| 11Bottom Hole Location If Different From Surface |               |                  |               |         |                    |                           |               |                            |            |  |  |
| UL. or lot no.                                   | Section       | Township         | Range         | Lot idn | Feet from the      | North/South line          | Feet from the | East/West line             | County     |  |  |
| D                                                | 32            | 23-S             | 35-E          | -       | 229'               | NORTH                     | 403'          | WEST                       | LEA        |  |  |