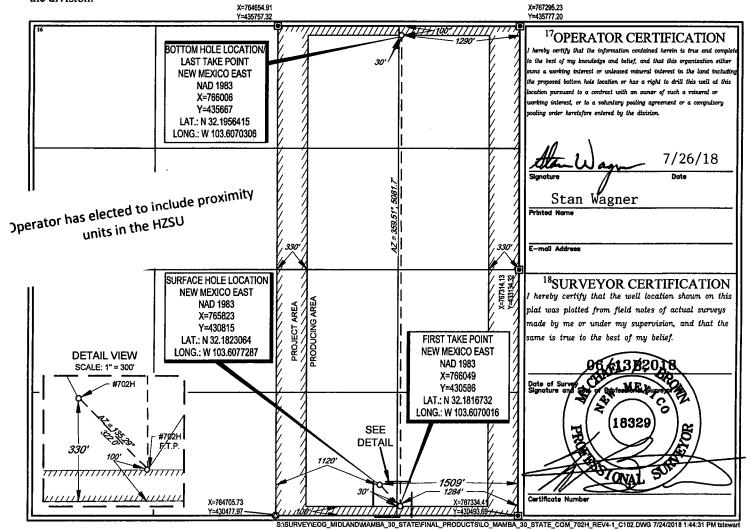

OIL CONSERVATION DIVISION

1220 South St. Francis Dr. Santa Fe, NM 87505

RECEIVED AMENDED REPORT

WELL LOCATION AND ACREAGE DEDICATION PLAT

| <sup>1</sup> API Numb      | er <sup>2</sup> Pool Co   | de <sup>3</sup> Pool Name  | <sup>3</sup> Pool Name   |  |  |  |
|----------------------------|---------------------------|----------------------------|--------------------------|--|--|--|
| 30-025- 44                 | 959 98092                 | Wc-025 G-09 S243336I; Upp  | er Wolfcamp              |  |  |  |
| <sup>4</sup> Property Code |                           | <sup>5</sup> Property Name | <sup>6</sup> Well Number |  |  |  |
| 319634                     | M                         | IAMBA 30 STATE COM         | #702H                    |  |  |  |
| <sup>7</sup> OGRID №.      |                           | <sup>8</sup> Operator Name | <sup>9</sup> Elevation   |  |  |  |
| 7377                       | EOG RESOURCES, INC. 3538' |                            |                          |  |  |  |

10 Surface Location

| UL or lot no. | Section | Township | Range | Lot Idn | Feet from the | North/South line | Feet from the | East/West line | County |
|---------------|---------|----------|-------|---------|---------------|------------------|---------------|----------------|--------|
| 0             | 30      | 24-S     | 33-E  | _       | 330'          | SOUTH            | 1509'         | EAST           | LEA    |

| UL or lot no.                        | Section<br>30            | Township 24-S          | Range<br>33-E   | Lot Idn<br>—         | Feet from the 100' | North/South line NORTH | Feet from the 1290' | East/West line<br>EAST | County LEA |
|--------------------------------------|--------------------------|------------------------|-----------------|----------------------|--------------------|------------------------|---------------------|------------------------|------------|
| <sup>12</sup> Dedicated Acres 320.00 | <sup>13</sup> Joint or l | nfill <sup>14</sup> Co | nsolidation Cod | e <sup>15</sup> Orde | er No.             |                        |                     |                        |            |

No allowable will be assigned to this completion until all interests have been consolidated or a non-standard unit has been approved by the division.