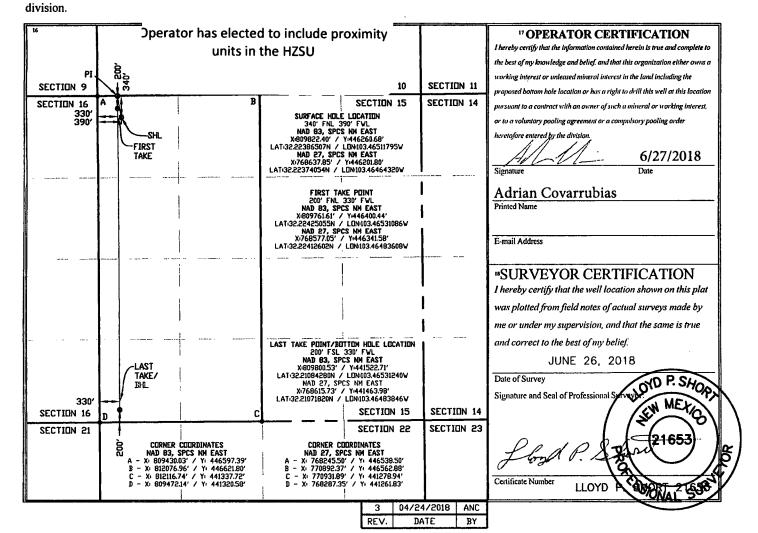

**District Office** JUL 31 2018

☐ AMENDED REPORT

Santa Fe, NM 87505

RECEIVED

WELL LOCATION AND ACREAGE DEDICATION PLAT

| <sup>2</sup> Pool Code<br>2220 | 3 Pool Name ANTELOPE RIDGE;    | <sup>3</sup> Pool Name<br>E RIDGE; WOLFCAMP                                        |  |  |  |  |
|--------------------------------|--------------------------------|------------------------------------------------------------------------------------|--|--|--|--|
| <sup>5</sup> Pro               | <sup>5</sup> Property Name     |                                                                                    |  |  |  |  |
| FLOWMASTER F                   | 6H                             |                                                                                    |  |  |  |  |
| 8 Ope                          | erator Name                    | <sup>9</sup> Elevation                                                             |  |  |  |  |
| MARATHON OIL PERMIAN LLC       |                                |                                                                                    |  |  |  |  |
|                                | 2220  5 Pro  FLOWMASTER  6 Opt | 2220 ANTELOPE RIDGE;  **Property Name  FLOWMASTER FEE 24-34-15 WA  **Operator Name |  |  |  |  |

Surface Location

| UL or lot no.                                    | Section                                                                   | Township | Range | Lot Idn | Feet from the | North/South line | Feet from the | East/West line | County |  |  |  |
|--------------------------------------------------|---------------------------------------------------------------------------|----------|-------|---------|---------------|------------------|---------------|----------------|--------|--|--|--|
| D                                                | 15                                                                        | T24S     | R34E  |         | 340           | NORTH            | 390           | WEST           | LEA    |  |  |  |
| " Bottom Hole Location If Different From Surface |                                                                           |          |       |         |               |                  |               |                |        |  |  |  |
| UL or lot no.                                    | Section                                                                   | Township | Range | Lot Idn | Feet from the | North/South line | Feet from the | East/West line | County |  |  |  |
| М                                                | 15                                                                        | T24S     | R34E  |         | 200           | SOUTH            | 330           | WEST           | LEA    |  |  |  |
| 12 Dadigated Asses                               | B Padicated Asses   B Initiating In Bit Consolidation Code   15 Order No. |          |       |         |               |                  |               |                |        |  |  |  |