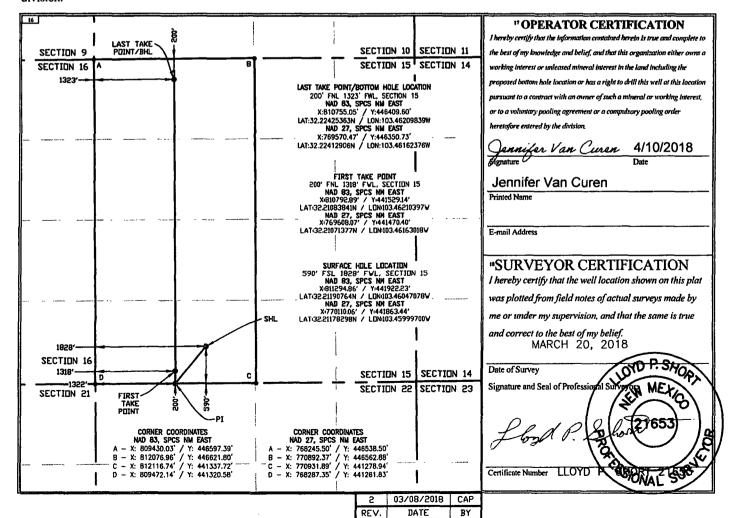

Santa Fe, NM 87505

| <sup>1</sup> API Number    | <sup>2</sup> Pool Code  | <sup>3</sup> Pool Name | WOLFCAMP                 |  |
|----------------------------|-------------------------|------------------------|--------------------------|--|
| 30-025-44689               | 2220                    | ANTELOPE RIDGE; WOL    |                          |  |
| <sup>4</sup> Property Code | <sup>5</sup> Property ! | Name                   | <sup>6</sup> Well Number |  |
| 321181                     | FLOWMASTER FEE 2        | 24-34-15 WXY           | 2H                       |  |
| <sup>7</sup> OGRID No.     | 6 Operator l            | Name                   | 9 Elevation              |  |
| 372098                     | MARATHON OIL            | PERMIAN LLC            | 3519'                    |  |

Surface Location

| UL or lot no. | Section | Township | Range | Lot Idn | Feet from the | North/South line | Feet from the | Enst/West line | County |
|---------------|---------|----------|-------|---------|---------------|------------------|---------------|----------------|--------|
| N             | 15      | 24S      | 34E   |         | 590           | SOUTH            | 1828          | WEST           | LEA    |

"Bottom Hole Location If Different From Surface

| UL or lot no.      | Section     | Township      | Range           | Lot Ida    | Feet from the | North/South line | Feet from the | East/West line | County |
|--------------------|-------------|---------------|-----------------|------------|---------------|------------------|---------------|----------------|--------|
| c                  | 15          | 24S           | 34E             |            | 200           | NORTH            | 1323          | WEST           | LEA    |
| 12 Dedicated Acres | 13 Joint or | r Infill 14 ( | Consolidation ( | Code 15 Or | ler No.       |                  |               |                |        |
| 320.00             |             | İ             |                 |            |               |                  |               |                |        |