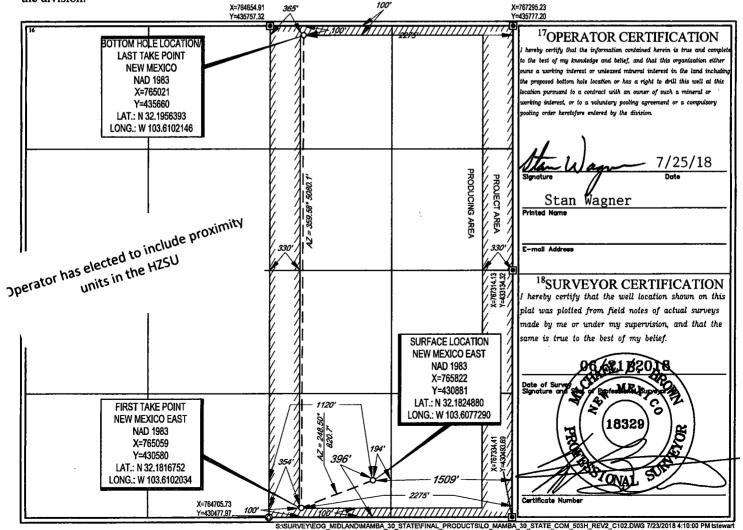

**FORM C-102** Revised August 1, 2011 Submit one copy to appropriate **District Office** 

**网** AMENDED REPORT

WELL LOCATION AND ACREAGE DEDICATION PLAT

| <sup>1</sup> API Numbe     | r <sup>2</sup> P00                    | l Code                    | <sup>3</sup> Pool Name |           |       |      |                          |
|----------------------------|---------------------------------------|---------------------------|------------------------|-----------|-------|------|--------------------------|
| 30-025-4495                | 6 97964                               | WC                        | C-025 G-07             | S243225C; | Lower | Bone | Spring                   |
| <sup>4</sup> Property Code |                                       | <sup>5</sup> Property Nan | me                     |           |       |      | <sup>6</sup> Well Number |
| 319634                     |                                       | MAMBA 30 ST               | TATE COM               |           |       |      | #503H                    |
| <sup>7</sup> OGRID №.      | · · · · · · · · · · · · · · · · · · · | <sup>8</sup> Operator Nat | me                     |           |       |      | <sup>9</sup> Elevation   |
| 7377                       |                                       | EOG RESOURC               | ES, INC.               |           |       |      | 3537'                    |

<sup>10</sup>Surface Location

| UL or lot no. | Section | Township | Range | Lot Idn | Feet from the | North/South line | Feet from the | East/West line | County |
|---------------|---------|----------|-------|---------|---------------|------------------|---------------|----------------|--------|
| 0             | 30      | 24-S     | 33-E  | -       | 396'          | SOUTH            | 1509'         | EAST           | LEA    |

| UL or lot no.                           | Section<br>30            | Township 24-S | Range<br>33-E     | Lot Idn              | Feet from the 100' | North/South line NORTH | Feet from the 2275' | East/West line<br>EAST | County LEA |
|-----------------------------------------|--------------------------|---------------|-------------------|----------------------|--------------------|------------------------|---------------------|------------------------|------------|
| <sup>12</sup> Dedicated Acres<br>320.00 | <sup>13</sup> Joint or l | nfill 14Co    | ensolidation Code | e <sup>15</sup> Orde | r No.              |                        |                     |                        |            |