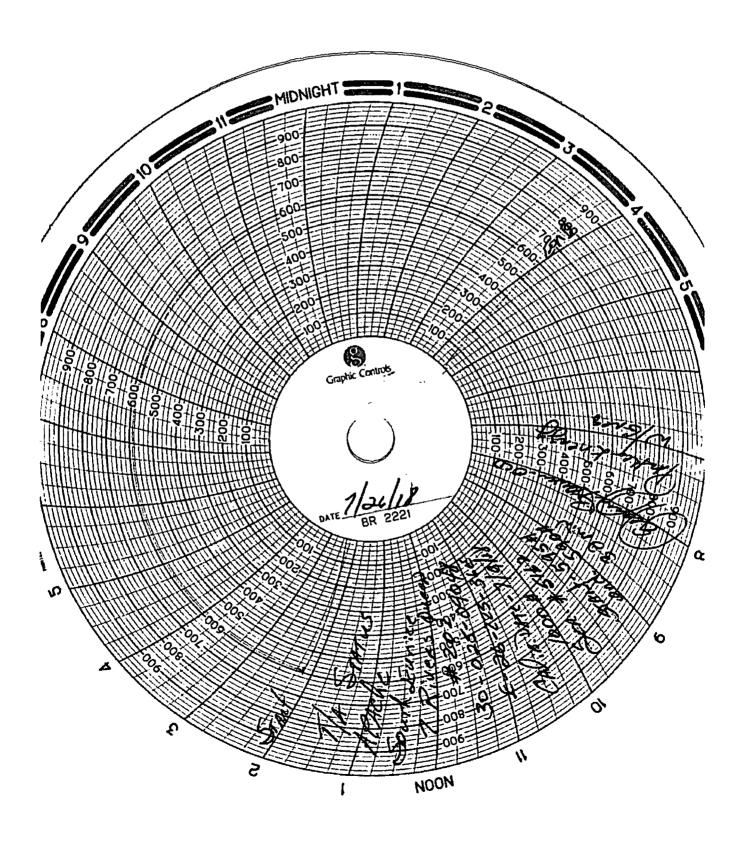

| Submit I Copy To Appropriate District Office                                                                                                                                                                                                           | State of New Mexico                       |                              | Form C-103                                |  |
|--------------------------------------------------------------------------------------------------------------------------------------------------------------------------------------------------------------------------------------------------------|-------------------------------------------|------------------------------|-------------------------------------------|--|
|                                                                                                                                                                                                                                                        | Energy, Minerals and Natural Reso         | WELL API NO.                 | Revised July 18, 2013                     |  |
| District II - (575) 748-1283                                                                                                                                                                                                                           | BS PCONSERVATION DIVIS                    | 30-025-09048                 |                                           |  |
| 811 S. First St., Artesia, NM 88210<br><u>District III</u> – (505) 334-6178                                                                                                                                                                            | 1220 South St. Francis Dr.                | 5. Indicate Type of Lea      |                                           |  |
| 1000 Rio Brazos Rd., Aztec, NM 87410AUG                                                                                                                                                                                                                | 02 2018 Santa Fe, NM 87505                | STATE 6. State Oil & Gas Lea | FEE 🗸                                     |  |
| 1220 S. St. Francis Dr., Santa Fe, NM                                                                                                                                                                                                                  |                                           | U. State Off & Gas Lea       | Se No.                                    |  |
| SUNDRY NOTICE                                                                                                                                                                                                                                          | S AND REPORTS ON WELLS                    | 7. Lease Name or Unit        | Agreement Name                            |  |
| (DO NOT USE THIS FORM FOR PROPOSALS TO DRILL OR TO DEEPEN OR PLUG BACK TO A DIFFERENT RESERVOIR. USE "APPLICATION FOR PERMIT" (FORM C-101) FOR SUCH PROPOSALS.)                                                                                        |                                           | South Eunice 7 Rivers C      | South Eunice 7 Rivers Queen Unit [306622] |  |
| 1. Type of Well: Oil Well Gas Well Other Injection                                                                                                                                                                                                     |                                           | 8. Well Number 202           |                                           |  |
| Name of Operator     Apache Corporation                                                                                                                                                                                                                |                                           | 9. OGRID Number<br>873       |                                           |  |
| 3. Address of Operator                                                                                                                                                                                                                                 |                                           | 10. Pool name or Wilde       | 1                                         |  |
| 303 Veterans Airpark Lane, Suite 1000                                                                                                                                                                                                                  | Midland, TX 79705                         | Eunice: 7 Rivers-Queen,      | South [24130]                             |  |
| 4. Well Location  Unit Letter E: 1980 feet from the North line and 660 feet from the West line                                                                                                                                                         |                                           |                              |                                           |  |
| Section 26                                                                                                                                                                                                                                             | Township 22S Range 36                     | NMPM Cou                     | nty Lea                                   |  |
| * Franklik State Comment                                                                                                                                                                                                                               | 11. Elevation (Show whether DR, RKB, RT   | GR, etc.)                    |                                           |  |
| - A.                                                                                                                                                                                                                                                   | 3498' GL                                  |                              |                                           |  |
| 12. Check Appropriate Box to Indicate Nature of Notice, Report or Other Data                                                                                                                                                                           |                                           |                              |                                           |  |
| NOTICE OF INTENTION TO: SUBSEQUENT REPORT OF:                                                                                                                                                                                                          |                                           |                              |                                           |  |
| PERFORM REMEDIAL WORK   PLUG AND ABANDON   REMEDIAL WORK                                                                                                                                                                                               |                                           | IAL WORK ALTE                | RING CASING                               |  |
|                                                                                                                                                                                                                                                        | <del></del>                               | INCE DRILLING OPNS.☐ P AN    | DA 🗆                                      |  |
| PULL OR ALTER CASING DOWNHOLE COMMINGLE                                                                                                                                                                                                                | MULTIPLE COMPL                            | CEMENT JOB                   |                                           |  |
| CLOSED-LOOP SYSTEM                                                                                                                                                                                                                                     | _                                         |                              |                                           |  |
| OTHER:                                                                                                                                                                                                                                                 | OTHER                                     |                              |                                           |  |
| 13. Describe proposed or completed operations. (Clearly state all pertinent details, and give pertinent dates, including estimated date of starting any proposed work). SEE RULE 19.15.7.14 NMAC. For Multiple Completions: Attach wellbore diagram of |                                           |                              |                                           |  |
| proposed completion or recompletion.                                                                                                                                                                                                                   |                                           |                              |                                           |  |
|                                                                                                                                                                                                                                                        |                                           |                              |                                           |  |
| spache is requesting TA extension approval while evaluating potential use of this well. Well was tested 7/26/2018; chart attached.                                                                                                                     |                                           |                              |                                           |  |
|                                                                                                                                                                                                                                                        |                                           |                              |                                           |  |
|                                                                                                                                                                                                                                                        |                                           | V                            |                                           |  |
| This Approval of Temporary                                                                                                                                                                                                                             |                                           |                              |                                           |  |
| Abandonment Expires 7/26/2021                                                                                                                                                                                                                          |                                           |                              |                                           |  |
|                                                                                                                                                                                                                                                        |                                           |                              |                                           |  |
|                                                                                                                                                                                                                                                        |                                           |                              |                                           |  |
|                                                                                                                                                                                                                                                        |                                           |                              |                                           |  |
|                                                                                                                                                                                                                                                        |                                           |                              |                                           |  |
| Spud Date: 4/23/1957                                                                                                                                                                                                                                   | Rig Release Date: 5/3                     | 1957                         |                                           |  |
| <u> </u>                                                                                                                                                                                                                                               |                                           |                              |                                           |  |
| I heraby certify that the information abo                                                                                                                                                                                                              | nve is the and complete to the best of my | rnowledge and belief         |                                           |  |
| I hereby certify that the information above is true and complete to the best of my knowledge and belief.                                                                                                                                               |                                           |                              |                                           |  |
| SIGNATURE KIRSA ASI                                                                                                                                                                                                                                    | TITLE Sr. Staff Reg And                   | llyst DATE                   | 7/26/2018                                 |  |
| Type or print name Reesa Fisher                                                                                                                                                                                                                        | E-mail address: Reesa.                    | isher@apachecorp.com pHONE   | (432) 818-1062                            |  |
| For State Use Only                                                                                                                                                                                                                                     |                                           |                              |                                           |  |
| APPROVED BY: Maly Strown Title AOI DATE 8 2/2018                                                                                                                                                                                                       |                                           |                              |                                           |  |
| Conditions of Approval (if any#:                                                                                                                                                                                                                       | •                                         |                              | <i>'</i>                                  |  |