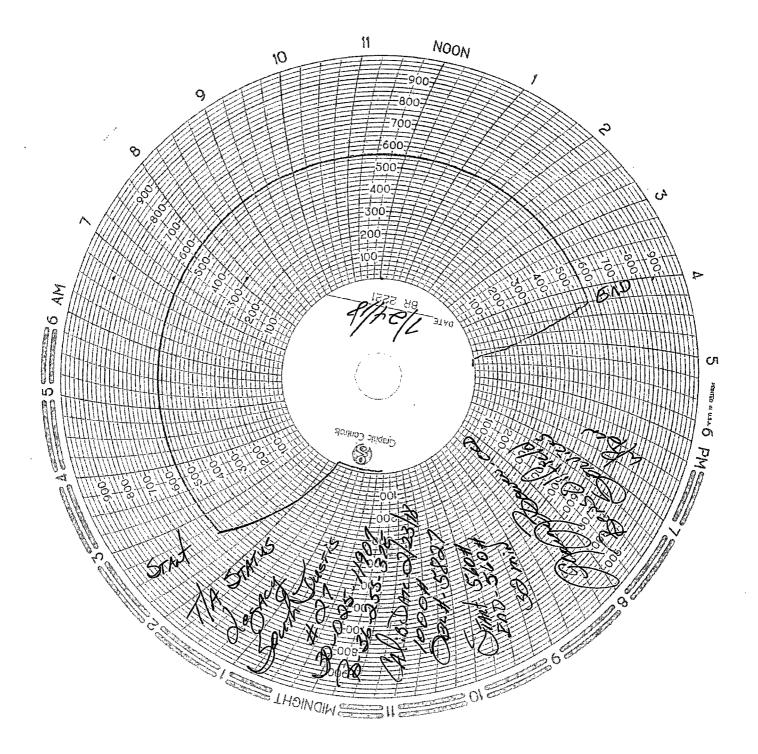

| Submit 1 Copy To Appropriate District<br>Office<br>District 1 – (575) 393-6161<br>1625 N. French Dr., Hobbs, NM 88240<br>District II – (575) 748-1283<br>811 S. First St., Artesia, NM 88210<br>District III – (505) 334-6178<br>1220 South St. Francis Dr.                                                                                                                                                                                                                                                                                                                                                                                                                                                                                                                                                                                                                                                                                                                                                                                                                                                                                                                                                                                                                                                                                                                                                                                                                                                                                                                                                                                                                                                                                                                                                                                                                                                                                                                                                                                                                                                                    | Form C-103<br>Revised July 18, 2013<br>WELL API NO.<br>30-025-11907                                              |
|--------------------------------------------------------------------------------------------------------------------------------------------------------------------------------------------------------------------------------------------------------------------------------------------------------------------------------------------------------------------------------------------------------------------------------------------------------------------------------------------------------------------------------------------------------------------------------------------------------------------------------------------------------------------------------------------------------------------------------------------------------------------------------------------------------------------------------------------------------------------------------------------------------------------------------------------------------------------------------------------------------------------------------------------------------------------------------------------------------------------------------------------------------------------------------------------------------------------------------------------------------------------------------------------------------------------------------------------------------------------------------------------------------------------------------------------------------------------------------------------------------------------------------------------------------------------------------------------------------------------------------------------------------------------------------------------------------------------------------------------------------------------------------------------------------------------------------------------------------------------------------------------------------------------------------------------------------------------------------------------------------------------------------------------------------------------------------------------------------------------------------|------------------------------------------------------------------------------------------------------------------|
| $\begin{array}{c} \text{S11 S. Pirst St., Artesia, NM 88210} \\ \underline{\text{District III}} - (505) 334-6178 \\ 1000 \text{ Rio Brazos Rd., Aztec, NM 87410} \\ \underline{\text{District IV}} - (505) 476-3460 \\ 1220 \text{ S. St. Francis Dr., Santa Fe, NM} \\ 87505 \end{array}$                                                                                                                                                                                                                                                                                                                                                                                                                                                                                                                                                                                                                                                                                                                                                                                                                                                                                                                                                                                                                                                                                                                                                                                                                                                                                                                                                                                                                                                                                                                                                                                                                                                                                                                                                                                                                                     | <ul> <li>5. Indicate Type of Lease</li> <li>STATE STATE FEE</li> <li>6. State Oil &amp; Gas Lease No.</li> </ul> |
| SUNDRY NOTICES AND REPORTS ON WELLS<br>(DO NOT USE THIS FORM FOR PROPOSALS TO DRILL OR TO DEEPEN OR PLUG BACK TO A<br>DIFFERENT RESERVOIR. USE "APPLICATION FOR PERMIT" (FORM C-101) FOR SUCH<br>PROPOSALS.)                                                                                                                                                                                                                                                                                                                                                                                                                                                                                                                                                                                                                                                                                                                                                                                                                                                                                                                                                                                                                                                                                                                                                                                                                                                                                                                                                                                                                                                                                                                                                                                                                                                                                                                                                                                                                                                                                                                   | <ul> <li>7. Lease Name or Unit Agreement Name</li> <li>SOUTH JUSTIS UNIT G</li> <li>8. Well Number 27</li> </ul> |
| 2. Name of Operator                                                                                                                                                                                                                                                                                                                                                                                                                                                                                                                                                                                                                                                                                                                                                                                                                                                                                                                                                                                                                                                                                                                                                                                                                                                                                                                                                                                                                                                                                                                                                                                                                                                                                                                                                                                                                                                                                                                                                                                                                                                                                                            | 9. OGRID Number                                                                                                  |
| LEGACY RESERVES OPERATING LP<br>3. Address of Operator<br>PO BOX 10848, MIDLAND, TX 79702                                                                                                                                                                                                                                                                                                                                                                                                                                                                                                                                                                                                                                                                                                                                                                                                                                                                                                                                                                                                                                                                                                                                                                                                                                                                                                                                                                                                                                                                                                                                                                                                                                                                                                                                                                                                                                                                                                                                                                                                                                      | 240974<br>10. Pool name or Wildcat<br>JUSTIS; BLINEBRY-TUBB-DRINKARD                                             |
| 4. Well Location                                                                                                                                                                                                                                                                                                                                                                                                                                                                                                                                                                                                                                                                                                                                                                                                                                                                                                                                                                                                                                                                                                                                                                                                                                                                                                                                                                                                                                                                                                                                                                                                                                                                                                                                                                                                                                                                                                                                                                                                                                                                                                               |                                                                                                                  |
| Unit Letter <u>B</u> : <u>330</u> feet from the <u>NORTH</u> line and <u>1650</u> feet from the <u>EAST</u> line                                                                                                                                                                                                                                                                                                                                                                                                                                                                                                                                                                                                                                                                                                                                                                                                                                                                                                                                                                                                                                                                                                                                                                                                                                                                                                                                                                                                                                                                                                                                                                                                                                                                                                                                                                                                                                                                                                                                                                                                               |                                                                                                                  |
| Section         36         Township         25S         Range         37E           In Elevation         11. Elevation         (Show whether DR, RKB, RT, GR, etc.)         11. Elevation         (Show whether DR, RKB, RT, GR, etc.)                                                                                                                                                                                                                                                                                                                                                                                                                                                                                                                                                                                                                                                                                                                                                                                                                                                                                                                                                                                                                                                                                                                                                                                                                                                                                                                                                                                                                                                                                                                                                                                                                                                                                                                                                                                                                                                                                         | NMPM County LEA                                                                                                  |
| 3044' GR                                                                                                                                                                                                                                                                                                                                                                                                                                                                                                                                                                                                                                                                                                                                                                                                                                                                                                                                                                                                                                                                                                                                                                                                                                                                                                                                                                                                                                                                                                                                                                                                                                                                                                                                                                                                                                                                                                                                                                                                                                                                                                                       |                                                                                                                  |
| 12. Check Appropriate Box to Indicate Nature of Notice, Report or Other Data                                                                                                                                                                                                                                                                                                                                                                                                                                                                                                                                                                                                                                                                                                                                                                                                                                                                                                                                                                                                                                                                                                                                                                                                                                                                                                                                                                                                                                                                                                                                                                                                                                                                                                                                                                                                                                                                                                                                                                                                                                                   |                                                                                                                  |
| PERFORM REMEDIAL WORK       PLUG AND ABANDON       REMEDIAL WORK         TEMPORARILY ABANDON       CHANGE PLANS       COMMENCE DRIL         PULL OR ALTER CASING       MULTIPLE COMPL       CASING/CEMENT         DOWNHOLE COMMINGLE       CLOSED-LOOP SYSTEM                                                                                                                                                                                                                                                                                                                                                                                                                                                                                                                                                                                                                                                                                                                                                                                                                                                                                                                                                                                                                                                                                                                                                                                                                                                                                                                                                                                                                                                                                                                                                                                                                                                                                                                                                                                                                                                                  | LING OPNS. P AND A                                                                                               |
| OTHER: OTHER: MIT for TA extension<br>13. Describe proposed or completed operations. (Clearly state all pertinent details, and give pertinent dates, including estimated date<br>of starting any proposed work). SEE RULE 19.15.7.14 NMAC. For Multiple Completions: Attach wellbore diagram of<br>proposed completion or recompletion.                                                                                                                                                                                                                                                                                                                                                                                                                                                                                                                                                                                                                                                                                                                                                                                                                                                                                                                                                                                                                                                                                                                                                                                                                                                                                                                                                                                                                                                                                                                                                                                                                                                                                                                                                                                        |                                                                                                                  |
| 07/24/18 Ran MIT, pressure casing to 560#. Witnessed by George Bower-NMOCD, chart attached.                                                                                                                                                                                                                                                                                                                                                                                                                                                                                                                                                                                                                                                                                                                                                                                                                                                                                                                                                                                                                                                                                                                                                                                                                                                                                                                                                                                                                                                                                                                                                                                                                                                                                                                                                                                                                                                                                                                                                                                                                                    |                                                                                                                  |
| THIS ACCOUNT OF THE A |                                                                                                                  |
| Spud Date: Rig Release Date:                                                                                                                                                                                                                                                                                                                                                                                                                                                                                                                                                                                                                                                                                                                                                                                                                                                                                                                                                                                                                                                                                                                                                                                                                                                                                                                                                                                                                                                                                                                                                                                                                                                                                                                                                                                                                                                                                                                                                                                                                                                                                                   |                                                                                                                  |
| I hereby certify that the information above is true and complete to the best of my knowledge and belief.                                                                                                                                                                                                                                                                                                                                                                                                                                                                                                                                                                                                                                                                                                                                                                                                                                                                                                                                                                                                                                                                                                                                                                                                                                                                                                                                                                                                                                                                                                                                                                                                                                                                                                                                                                                                                                                                                                                                                                                                                       |                                                                                                                  |
| SIGNATURE DATE 07/31/2018                                                                                                                                                                                                                                                                                                                                                                                                                                                                                                                                                                                                                                                                                                                                                                                                                                                                                                                                                                                                                                                                                                                                                                                                                                                                                                                                                                                                                                                                                                                                                                                                                                                                                                                                                                                                                                                                                                                                                                                                                                                                                                      |                                                                                                                  |
| Type or print name       Laura Pina       E-mail address:       lpina@legacylp.com       PHONE:       432-689-5200         For State Use Only       Mayer Mayer Mayer Mayer Mayer       AO/T       DATE       8/2/2018                                                                                                                                                                                                                                                                                                                                                                                                                                                                                                                                                                                                                                                                                                                                                                                                                                                                                                                                                                                                                                                                                                                                                                                                                                                                                                                                                                                                                                                                                                                                                                                                                                                                                                                                                                                                                                                                                                         |                                                                                                                  |
| Conditions of Approval (if any):                                                                                                                                                                                                                                                                                                                                                                                                                                                                                                                                                                                                                                                                                                                                                                                                                                                                                                                                                                                                                                                                                                                                                                                                                                                                                                                                                                                                                                                                                                                                                                                                                                                                                                                                                                                                                                                                                                                                                                                                                                                                                               |                                                                                                                  |