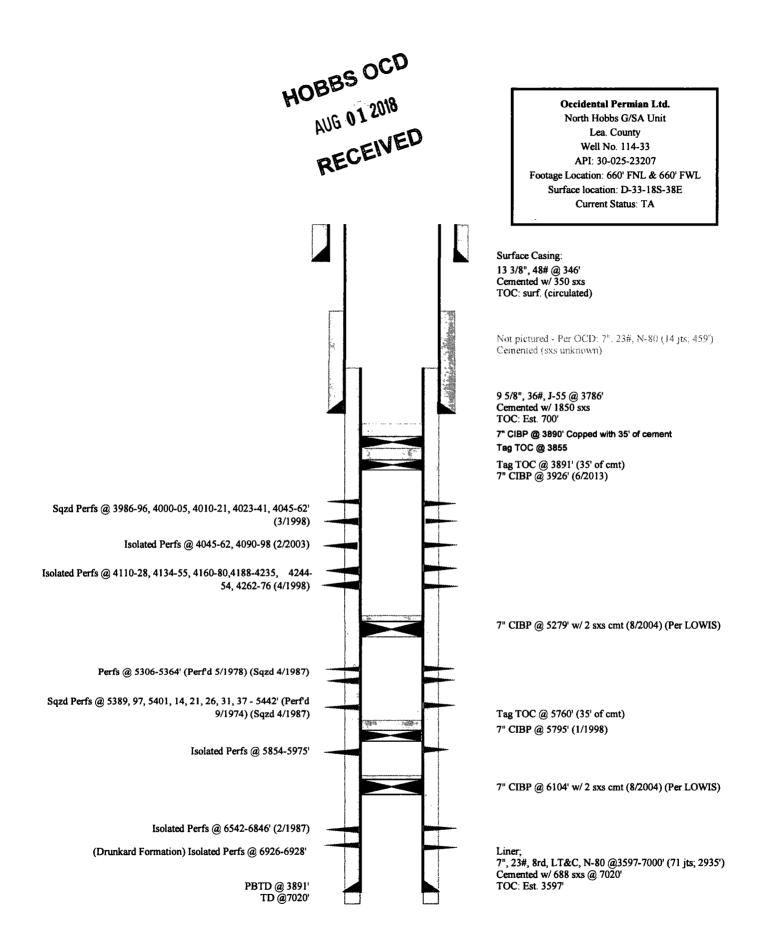

| Submit 1 Copy To Appropriate District Office                                                                                                 | State of New Mexico                                                                          | Form C-103                                                                                |
|----------------------------------------------------------------------------------------------------------------------------------------------|----------------------------------------------------------------------------------------------|-------------------------------------------------------------------------------------------|
| 1625 N. French Dr., Hobbs, NM 88240                                                                                                          | ergy, Minerals and Natural Resources                                                         | Revised July 18, 2013 WELL API NO. 30-025-23207                                           |
| District II – (575) 748-1283<br>811 S. First St., Artesia, NM 88210<br>District III – (505) 334-6178<br>1000 Rio Brazos Rd., Aztec, NM 87410 | IL CONSERVATION DIVISION<br>1220 South Services Dr. OCD                                      | 5. Indicate Type of Lease                                                                 |
| $\frac{District IV}{1220 \text{ S. St. Francis Dr., Santa Fe, NM}}$ 87505                                                                    | Santa Fe, NM 87505<br>AUG <b>01 2018</b>                                                     | 6. State Oil & Gas Lease No.                                                              |
| SUNDRY NOTICES AN<br>(DO NOT USE THIS FORM FOR PROPOSALS TO I<br>DIFFERENT RESERVOIR. USE "APPLICATION FO                                    | D REPORTS ON WELLS<br>ORILL OR TO DEEPEN OF SUCH<br>OR PERMIT" (FORM C-101) FOR SUCH         | 7. Lease Name or Unit Agreement Name<br>North Hobbs G/SA Unit                             |
| PROPOSALS.)<br>1. Type of Well: Oil Well X Gas Well                                                                                          | 11 🔲 Other                                                                                   | 8. Well Number 114                                                                        |
| 2. Name of Operator<br>Occidental Permian LTD                                                                                                |                                                                                              | 9. OGRID Number<br>157984                                                                 |
| 3. Address of Operator<br>PO Box 4294 Houston, TX 77210                                                                                      |                                                                                              | 10. Pool name or Wildcat<br>Hobbs; Grayburg - San Andres                                  |
| 4. Well Location                                                                                                                             |                                                                                              | Hubbs, Grayburg - San Andres                                                              |
| Unit Letter D : 660                                                                                                                          | feet from the line and                                                                       | 660 feet from the W line                                                                  |
| Section 33                                                                                                                                   | Township 18S Range 38E<br>evation (Show whether DR, RKB, RT, GR, etc.)                       | NMPM County Lea                                                                           |
|                                                                                                                                              | 3652' KB                                                                                     |                                                                                           |
| 12 Check Appropr                                                                                                                             | iate Box to Indicate Nature of Notice,                                                       | Report or Other Data                                                                      |
|                                                                                                                                              |                                                                                              | SEQUENT REPORT OF:                                                                        |
| PERFORM REMEDIAL WORK  PLUG AND ABANDON  REMEDIAL WORK                                                                                       |                                                                                              |                                                                                           |
|                                                                                                                                              | GE PLANS 🗌 COMMENCE DRII<br>PLE COMPL 🔲 CASING/CEMENT                                        |                                                                                           |
| DOWNHOLE COMMINGLE                                                                                                                           |                                                                                              |                                                                                           |
|                                                                                                                                              |                                                                                              | п                                                                                         |
| 13. Describe proposed or completed ope                                                                                                       | rations. (Clearly state all pertinent details, and<br>RULE 19.15.7.14 NMAC. For Multiple Con | d give pertinent dates, including estimated date<br>npletions: Attach wellbore diagram of |
|                                                                                                                                              | " RBP x PKR x tagged cmt @ 3921'.                                                            |                                                                                           |
|                                                                                                                                              | o 1000psi. Leaked 15psi in 30 mins.                                                          |                                                                                           |
|                                                                                                                                              | /05/18 - RIH 7" CIBP @ 3890 w/ 35' cmt. 1                                                    | ГОС @ 3855.                                                                               |
| Test CIBP X csg x held good. 07/06<br>**** WELL IS CURRENTLY TA'D***                                                                         | 5/18 - Ran MIT – Chart Attached. RD x NDE<br>**                                              | 3OP x NUWH.                                                                               |
| This<br>Abs                                                                                                                                  | Approval of Temporary<br>Indonment Expires_7/4/20                                            | 20                                                                                        |
|                                                                                                                                              |                                                                                              |                                                                                           |
| Spud Date: 07/03/2018                                                                                                                        | Rig Release Date: 07/06/201                                                                  | 8                                                                                         |
| I hereby certify that the information above is                                                                                               | true and complete to the best of my knowledge                                                | e and belief.                                                                             |
| SIGNATURE AL 1 UL 1                                                                                                                          | TITLE Regulatory Specialist                                                                  | DATE 06/14/2018                                                                           |
| SIGNATURE <u>April Hood</u><br>Type or print name April Hood                                                                                 |                                                                                              |                                                                                           |
| Type or print name April Hood                                                                                                                | E-mail address:April_Hood@Ox                                                                 | PHONE: /13-366-5771                                                                       |
| APPROVED BY:<br>Conditions of Approval (if any):                                                                                             | OWN FITLE AO/I                                                                               | DATE 8/4/2018                                                                             |
|                                                                                                                                              | /                                                                                            |                                                                                           |
|                                                                                                                                              |                                                                                              |                                                                                           |