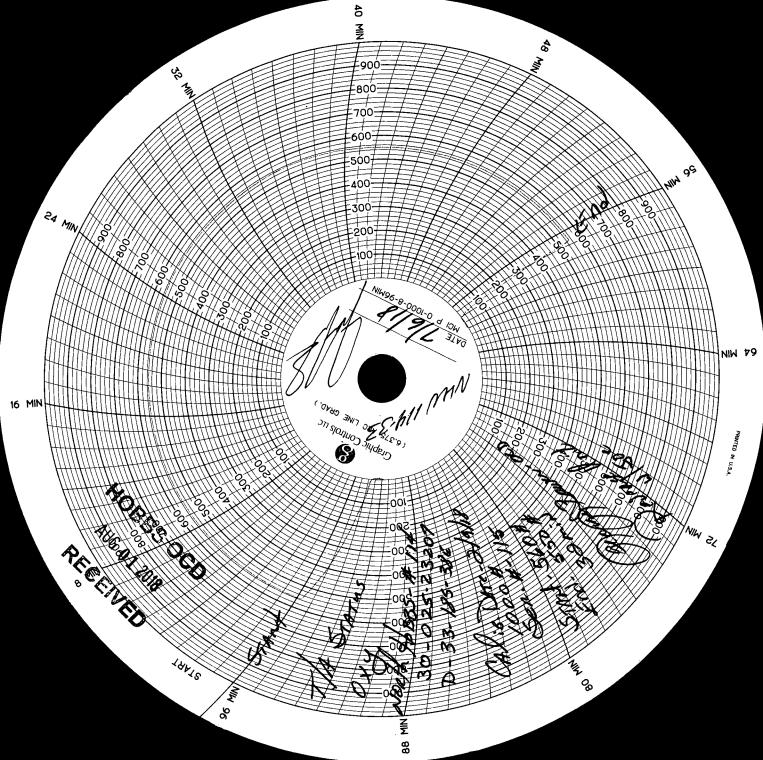

| Submit 1 Copy To Appropriate District Office                                                                                                 | State of New Mexico                                                                          | Form C-103                                                                                |
|----------------------------------------------------------------------------------------------------------------------------------------------|----------------------------------------------------------------------------------------------|-------------------------------------------------------------------------------------------|
| 1625 N. French Dr., Hobbs, NM 88240                                                                                                          | ergy, Minerals and Natural Resources                                                         | Revised July 18, 2013 WELL API NO. 30-025-23207                                           |
| District II – (575) 748-1283<br>811 S. First St., Artesia, NM 88210<br>District III – (505) 334-6178<br>1000 Rio Brazos Rd., Aztec, NM 87410 | IL CONSERVATION DIVISION<br>1220 South Services Dr. OCD                                      | 5. Indicate Type of Lease                                                                 |
| $\frac{District IV}{1220 \text{ S. St. Francis Dr., Santa Fe, NM}}$ 87505                                                                    | Santa Fe, NM 87505<br>AUG <b>01 2018</b>                                                     | 6. State Oil & Gas Lease No.                                                              |
| SUNDRY NOTICES AN<br>(DO NOT USE THIS FORM FOR PROPOSALS TO I<br>DIFFERENT RESERVOIR. USE "APPLICATION FO                                    | D REPORTS ON WELLS<br>ORILL OR TO DEEPEN OF SUCH<br>OR PERMIT" (FORM C-101) FOR SUCH         | 7. Lease Name or Unit Agreement Name<br>North Hobbs G/SA Unit                             |
| PROPOSALS.)<br>1. Type of Well: Oil Well X Gas Well                                                                                          | 11 🔲 Other                                                                                   | 8. Well Number 114                                                                        |
| 2. Name of Operator<br>Occidental Permian LTD                                                                                                |                                                                                              | 9. OGRID Number<br>157984                                                                 |
| 3. Address of Operator<br>PO Box 4294 Houston, TX 77210                                                                                      |                                                                                              | 10. Pool name or Wildcat<br>Hobbs; Grayburg - San Andres                                  |
| 4. Well Location                                                                                                                             |                                                                                              | Hubbs, Grayburg - San Andres                                                              |
| Unit Letter D : 660                                                                                                                          | feet from the line and                                                                       | 660 feet from the W line                                                                  |
| Section 33                                                                                                                                   | Township 18S Range 38E<br>evation (Show whether DR, RKB, RT, GR, etc.)                       | NMPM County Lea                                                                           |
|                                                                                                                                              | 3652' KB                                                                                     |                                                                                           |
| 12 Check Appropr                                                                                                                             | iate Box to Indicate Nature of Notice,                                                       | Report or Other Data                                                                      |
|                                                                                                                                              |                                                                                              | SEQUENT REPORT OF:                                                                        |
| PERFORM REMEDIAL WORK  PLUG AND ABANDON  REMEDIAL WORK                                                                                       |                                                                                              |                                                                                           |
|                                                                                                                                              | GE PLANS 🗌 COMMENCE DRII<br>PLE COMPL 🔲 CASING/CEMENT                                        |                                                                                           |
| DOWNHOLE COMMINGLE                                                                                                                           |                                                                                              |                                                                                           |
|                                                                                                                                              |                                                                                              | п                                                                                         |
| 13. Describe proposed or completed ope                                                                                                       | rations. (Clearly state all pertinent details, and<br>RULE 19.15.7.14 NMAC. For Multiple Con | d give pertinent dates, including estimated date<br>npletions: Attach wellbore diagram of |
|                                                                                                                                              | " RBP x PKR x tagged cmt @ 3921'.                                                            |                                                                                           |
|                                                                                                                                              | o 1000psi. Leaked 15psi in 30 mins.                                                          |                                                                                           |
|                                                                                                                                              | /05/18 - RIH 7" CIBP @ 3890 w/ 35' cmt. 1                                                    | ГОС @ 3855.                                                                               |
| Test CIBP X csg x held good. 07/06<br>**** WELL IS CURRENTLY TA'D***                                                                         | 5/18 - Ran MIT – Chart Attached. RD x NDE<br>**                                              | 3OP x NUWH.                                                                               |
| This<br>Abs                                                                                                                                  | Approval of Temporary<br>Indonment Expires_7/4/20                                            | 20                                                                                        |
|                                                                                                                                              |                                                                                              |                                                                                           |
| Spud Date: 07/03/2018                                                                                                                        | Rig Release Date: 07/06/201                                                                  | 8                                                                                         |
| I hereby certify that the information above is                                                                                               | true and complete to the best of my knowledge                                                | e and belief.                                                                             |
| SIGNATURE AL 1 UL 1                                                                                                                          | TITLE Regulatory Specialist                                                                  | DATE 06/14/2018                                                                           |
| SIGNATURE <u>April Hood</u><br>Type or print name April Hood                                                                                 |                                                                                              |                                                                                           |
| Type or print name April Hood                                                                                                                | E-mail address:April_Hood@Ox                                                                 | PHONE: /13-366-5771                                                                       |
| APPROVED BY:<br>Conditions of Approval (if any):                                                                                             | OWN FITLE AO/I                                                                               | DATE 8/4/2018                                                                             |
|                                                                                                                                              | /                                                                                            |                                                                                           |
|                                                                                                                                              |                                                                                              |                                                                                           |

| RBAMS | - | CHART- | ~ |
|-------|---|--------|---|
|-------|---|--------|---|