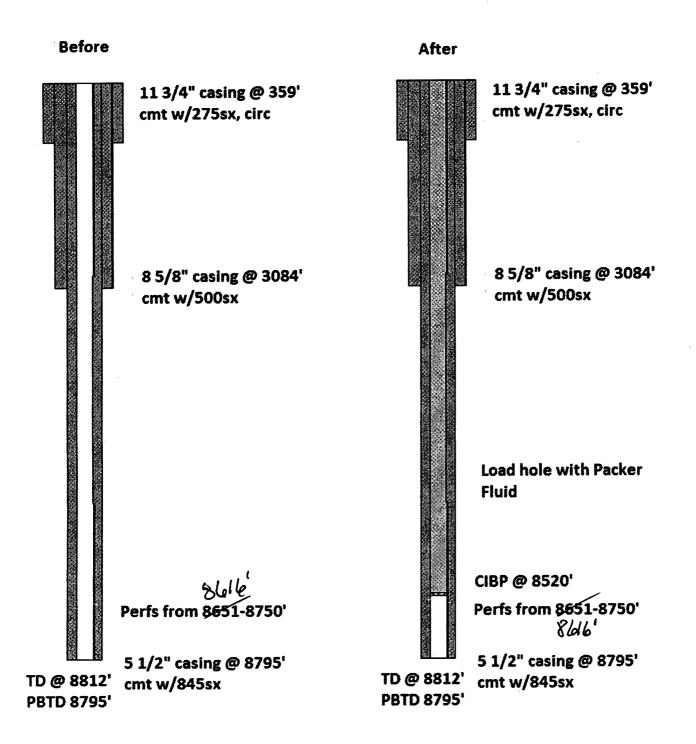

| Submit 3 Copies To Appropriate District<br>Office<br>District 1                                                                                                                                                                                                                                                                                                                                                                                                                                                                                                                                                                                                                                                                 | State of New Mexico<br>Energy, Minerals and Natural Resource                                     | Form C-103<br>June 19, 2008                  |
|---------------------------------------------------------------------------------------------------------------------------------------------------------------------------------------------------------------------------------------------------------------------------------------------------------------------------------------------------------------------------------------------------------------------------------------------------------------------------------------------------------------------------------------------------------------------------------------------------------------------------------------------------------------------------------------------------------------------------------|--------------------------------------------------------------------------------------------------|----------------------------------------------|
| 1625 N. French Dr., Hobbs, NM 88240     District II     1301 W. Grand Ave., Artesia, NM 8821 0     District III     1 000 Rio Brazos Rd., Aztec, NM 8741 0                                                                                                                                                                                                                                                                                                                                                                                                                                                                                                                                                                      | OIL CONSERVATION DIVISION<br>1220 South St. FLOREDT.<br>Santa Fe, NM 87505                       | 5. Indicate Type of Lease<br>STATE STATE FEE |
| District IV<br>1220 S. St. Francis Dr., Santa Fe, NM<br>87505                                                                                                                                                                                                                                                                                                                                                                                                                                                                                                                                                                                                                                                                   | AUG UD -                                                                                         | 6. State Oil & Gas Lease No.<br>K-0385       |
| SUNDRY NOTICES AND REPORTS ON WELLS<br>(DO NOT USE THIS FORM FOR PROPOSALS TO DRILL OR TO DEEPEN OR PLUE FORM C-101) FOR SUCH<br>DIFFERENT RESERVOIR, USE "APPLICATION FOR PERMIT" (FORM C-101) FOR SUCH<br>PROPOSALS.)                                                                                                                                                                                                                                                                                                                                                                                                                                                                                                         |                                                                                                  |                                              |
| 1. Type of Well: Oil Well 🛛<br>2. Name of Operator                                                                                                                                                                                                                                                                                                                                                                                                                                                                                                                                                                                                                                                                              | Gas Well 🔲 Other                                                                                 | 9. OGRID Number                              |
| Mack Energy Corporation 013837                                                                                                                                                                                                                                                                                                                                                                                                                                                                                                                                                                                                                                                                                                  |                                                                                                  | 013837                                       |
| 3. Address of Operator                                                                                                                                                                                                                                                                                                                                                                                                                                                                                                                                                                                                                                                                                                          | <i>c</i> , <i>i</i> | 10. Pool Name or Wildcat                     |
| P.O. Box 9<br>4. Well Location                                                                                                                                                                                                                                                                                                                                                                                                                                                                                                                                                                                                                                                                                                  | 60 Artesia, NM 88210                                                                             | Corbin;Abo                                   |
| 4. Wen Location<br>Unit Letter M                                                                                                                                                                                                                                                                                                                                                                                                                                                                                                                                                                                                                                                                                                | 760 feet from the South line and                                                                 | d 330 feet from the West line                |
| Section 35                                                                                                                                                                                                                                                                                                                                                                                                                                                                                                                                                                                                                                                                                                                      | Township 17S Range 33E                                                                           | NMPM County Lea                              |
|                                                                                                                                                                                                                                                                                                                                                                                                                                                                                                                                                                                                                                                                                                                                 | 11. Elevation (Show whether DR, RKB, RT, G.<br>4131' GR                                          | R etc.)                                      |
| 12. Check Appropriate Box to Indicate Nature of Notice, Report or Other Data   NOTICE OF INTENTION TO:   PERFORM REMEDIAL WORK PLUG AND ABANDON   TEMPORARILY ABANDON CHANGE PLANS   PULL OR ALTER CASING MULTIPLE COMPL   OTHER: OTHER:   13. Describe proposed or completed operations. (Clearly state all pertinent details, and give pertinent dates, including estimated date of starting any proposed work). SEE RULE 1103. For Multiple Completions: Attach wellbore diagram of proposed completion of recompletion.   Mack Energy Corporation proposes to T & A the State 35 #1 as follows:   1. RIH set CIBP @ 8520' + or Top perf @ 8616'.   2. load hole with packer fluid and pressure test to 500# for 30 minutes. |                                                                                                  |                                              |
| Condition of Approval: notify                                                                                                                                                                                                                                                                                                                                                                                                                                                                                                                                                                                                                                                                                                   |                                                                                                  |                                              |
| OCD Hobbs office 24 hours                                                                                                                                                                                                                                                                                                                                                                                                                                                                                                                                                                                                                                                                                                       |                                                                                                  |                                              |
|                                                                                                                                                                                                                                                                                                                                                                                                                                                                                                                                                                                                                                                                                                                                 |                                                                                                  |                                              |
|                                                                                                                                                                                                                                                                                                                                                                                                                                                                                                                                                                                                                                                                                                                                 | prior of runnin                                                                                  | g MIT Test & Chart                           |
| Spud Date: 4/01/19                                                                                                                                                                                                                                                                                                                                                                                                                                                                                                                                                                                                                                                                                                              | 62 Rig Release Date:                                                                             | 5/19/1962                                    |
| I hereby certify that the information above is true slid complete to the best of my knowledge and belief.                                                                                                                                                                                                                                                                                                                                                                                                                                                                                                                                                                                                                       |                                                                                                  |                                              |
| SIGNATURE Jeng W. Shend TITLE Production Clerk DATE 8/6/2018                                                                                                                                                                                                                                                                                                                                                                                                                                                                                                                                                                                                                                                                    |                                                                                                  |                                              |
| Type or print name Jerry W. Sherrell E-mail address: jerrys@mec.com PHONE: (575)748-1288                                                                                                                                                                                                                                                                                                                                                                                                                                                                                                                                                                                                                                        |                                                                                                  |                                              |
| APPROVED BY: <u>Aley HDraon</u> IITLE <u>AO/I</u> DATE <u>8/6/2018</u><br>Conditions of Approval (if any);                                                                                                                                                                                                                                                                                                                                                                                                                                                                                                                                                                                                                      |                                                                                                  |                                              |