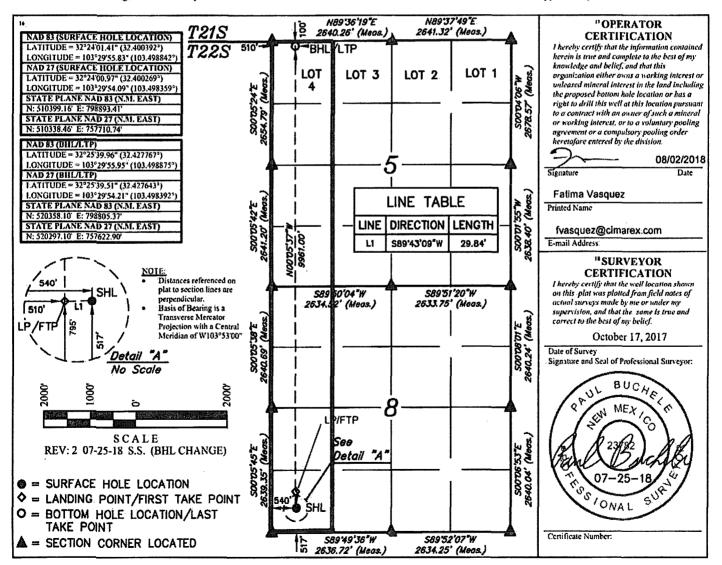

A AMENDED REPORT BH LOC. Change

RECEIVED

## WELL LOCATION AND ACREAGE DEDICATION PLAT

| ر ا<br>30-025-44840                |                                                     | 28              | <sup>3</sup> Pool Code<br>28432 Grama Ridge; Bone Spring, West |                        |                   |                           |                      | ne                     |               |
|------------------------------------|-----------------------------------------------------|-----------------|----------------------------------------------------------------|------------------------|-------------------|---------------------------|----------------------|------------------------|---------------|
| <sup>4</sup> Property Co<br>317301 | * Property Nome<br>WEST GRAMA RIDGE 8-5 FEDERAL COM |                 |                                                                |                        |                   |                           |                      | • Well Number<br>3H    |               |
| <sup>7</sup> OGRID N<br>215099     |                                                     |                 |                                                                | * Elevation<br>3524.8' |                   |                           |                      |                        |               |
|                                    |                                                     |                 |                                                                |                        | "Surface          | Location                  |                      |                        | :             |
| UL or lot no.<br>M                 | Section<br>8                                        | Township<br>22S | Range<br>34E                                                   | Lot Idn                | Feet from the 517 | North/South line<br>SOUTH | Feet from the<br>540 | East/West line<br>WEST | County<br>LEA |

| UL or lot no.<br>4 | Sect                                     | ion | Township<br>22S | Range<br>34E        | Lot Idn-      | Feet from the<br>100    | North/South line<br>NORTH | Feet from the 510 | East/West line<br>WEST | County<br>LEA |
|--------------------|------------------------------------------|-----|-----------------|---------------------|---------------|-------------------------|---------------------------|-------------------|------------------------|---------------|
|                    | <sup>11</sup> Dedicated Acres<br>320, 46 |     | iat or Infill   | <sup>14</sup> Conso | didation Code | <sup>15</sup> Order No. |                           |                   |                        |               |

No allowable will be assigned to this completion until all interests have been consolidated or a non-standard unit has been approved by the division.