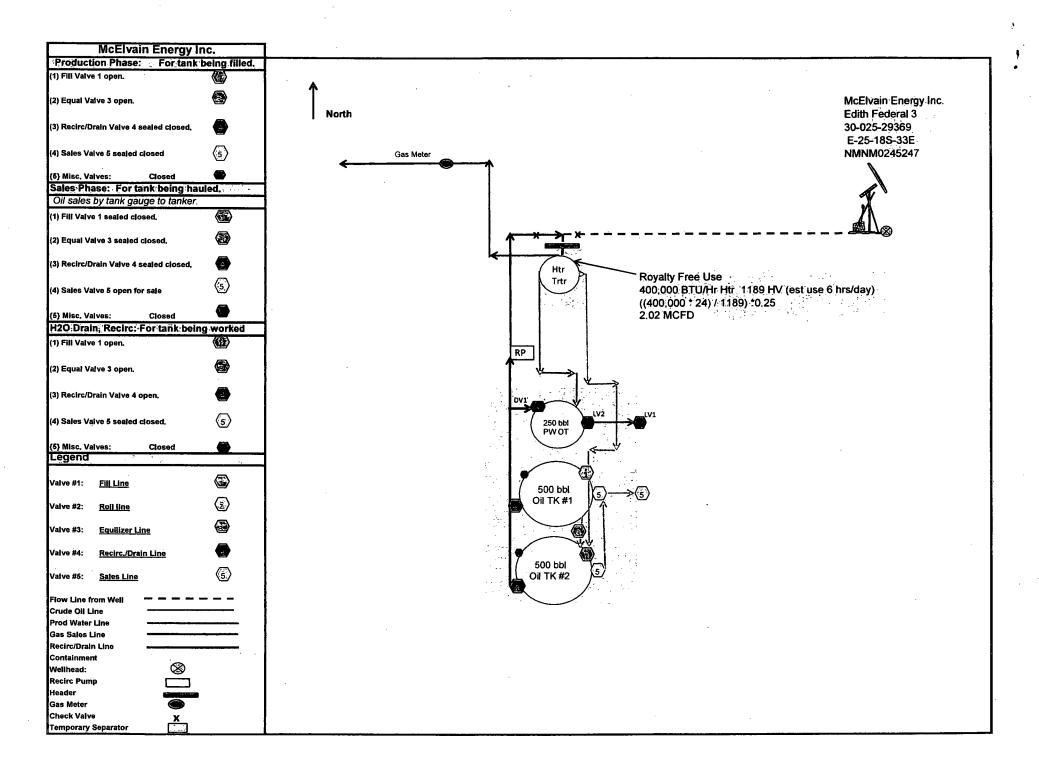

| AUG 0.6 20 | 8. If Indian, Allottee or Tribe Name  |
|------------|---------------------------------------|
| -CEIV      | Unit or CA/Agreement, Name and/or No. |

| 1. Type of Well                                                                                                                                                                                                                                                                            |                                                     |                                                                |                | 8. Well Name and No.<br>EDITH FEDERAL 03   |                                       |     |  |
|--------------------------------------------------------------------------------------------------------------------------------------------------------------------------------------------------------------------------------------------------------------------------------------------|-----------------------------------------------------|----------------------------------------------------------------|----------------|--------------------------------------------|---------------------------------------|-----|--|
| 2. Name of Operator Contact: TONY G COOPER MCELVAIN ENERGY INC E-Mail: tony.cooper@mcelvain.com                                                                                                                                                                                            |                                                     |                                                                |                | 9. API Well No.<br>30-025-29369-00-S1      |                                       |     |  |
| 3a. Address<br>511 16TH STREET SUITE 70<br>DENVER, CO 80202                                                                                                                                                                                                                                |                                                     | 3b. Phone No. (include area code)<br>Ph: 303-893-0933 Ext: 331 |                | 10. Field and Pool or Exploratory Area  EK |                                       |     |  |
| 4. Location of Well (Footage, Sec., T., R., M., or Survey Description)                                                                                                                                                                                                                     |                                                     |                                                                |                | 11. County or Parish, State                |                                       |     |  |
| Sec 25 T18S R33E SWNW 2130FNL 660FWL                                                                                                                                                                                                                                                       |                                                     |                                                                |                | LEA COUNTY, NM                             |                                       |     |  |
| 12. CHECK THE A                                                                                                                                                                                                                                                                            | PPROPRIATE BOX(ES) TO I                             | NDICATE NATURE OI                                              | F NOTICE,      | REPORT, OR OTH                             | IER DATA                              |     |  |
| TYPE OF SUBMISSION                                                                                                                                                                                                                                                                         | TYPE OF ACTION                                      |                                                                |                |                                            |                                       |     |  |
| □ Notice of Intent                                                                                                                                                                                                                                                                         | ☐ Acidize                                           | ☐ Deepen                                                       | ☐ Producti     | on (Start/Resume)                          | ☐ Water Shut-O                        | ff  |  |
| ☐ Notice of Intent                                                                                                                                                                                                                                                                         | ☐ Alter Casing                                      | ☐ Hydraulic Fracturing                                         | □ Reclama      | tion                                       | ■ Well Integrity                      | ,   |  |
| Subsequent Report                                                                                                                                                                                                                                                                          | Casing Repair                                       | ■ New Construction                                             | □ Recomp       | lete                                       | Other                                 |     |  |
| ☐ Final Abandonment Notice                                                                                                                                                                                                                                                                 | ☐ Change Plans                                      | ☐ Plug and Abandon                                             | ☐ Tempora      | arily Abandon                              | Site Facility Diag<br>m/Security Plan | gra |  |
|                                                                                                                                                                                                                                                                                            | ☐ Convert to Injection                              | ☐ Plug Back                                                    | ☐ Water D      | isposal                                    | moodurity 1 km                        |     |  |
|                                                                                                                                                                                                                                                                                            |                                                     |                                                                |                |                                            |                                       |     |  |
| 14. I hereby certify that the foregoing i                                                                                                                                                                                                                                                  | s true and correct. Electronic Submission #42925    | 0 verified by the BLM Wel                                      | II Information | System                                     |                                       |     |  |
| Comm                                                                                                                                                                                                                                                                                       | For MCELVAIN E<br>hitted to AFMSS for processing by | ENERGY INC, sent to the                                        | Hobbs          | •                                          |                                       |     |  |
| Name (Printed/Typed) KELLOFF                                                                                                                                                                                                                                                               | · · · · · · · · · · · · · · · · · · ·               |                                                                | DUCTION        | (10520711,027                              |                                       |     |  |
|                                                                                                                                                                                                                                                                                            | Submission)                                         | Date 07/30/20                                                  | 018 A          | CCEPTED FO                                 | R RECORD                              | ]   |  |
| THIS SPACE FOR FEDERAL OR STATE OFFICE USE                                                                                                                                                                                                                                                 |                                                     |                                                                |                |                                            |                                       |     |  |
|                                                                                                                                                                                                                                                                                            |                                                     |                                                                |                | AUG                                        | 2018                                  | ╄━  |  |
| Approved By                                                                                                                                                                                                                                                                                |                                                     | Title                                                          |                | , , ,                                      | Date                                  | 1   |  |
| Conditions of approval, if any, are attached certify that the applicant holds legal or eqwhich would entitle the applicant to conditions.                                                                                                                                                  | uitable title to those rights in the subject        | arrant or ct lease Office                                      | ·              | BUREAU OF LAND<br>CARLSBAD FIE             |                                       |     |  |
| Title 18 U.S.C. Section 1001 and Title 43 U.S.C. Section 1212, make it a crime for any person knowingly and willfully to make to any department or agency of the United States any false, fictitious or fraudulent statements or representations as to any matter within its jurisdiction. |                                                     |                                                                |                |                                            |                                       |     |  |
| (Instructions on page 2) ** BLM REVISED ** BLM REVISED ** BLM REVISED ** BLM REVISED **                                                                                                                                                                                                    |                                                     |                                                                |                |                                            |                                       |     |  |