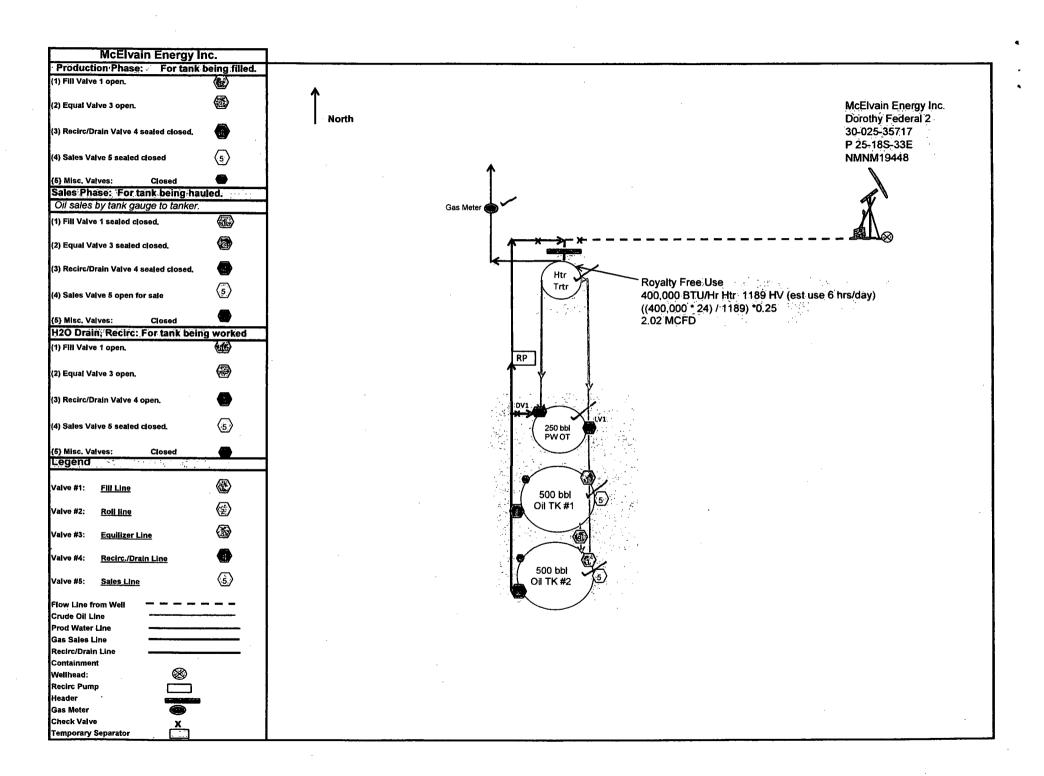

| 2. Name of Operator MCELVAIN ENERGY                                                                           | INC            | Contact:<br>E-Mail: tony.coope                                 | TONY G COr<br>r@mcelvain.co | OPER 1                      | RECE                                                        | A             | MPI Well No.<br>30-025-35717- | 00-S1            |                  |                                         |  |
|---------------------------------------------------------------------------------------------------------------|----------------|----------------------------------------------------------------|-----------------------------|-----------------------------|-------------------------------------------------------------|---------------|-------------------------------|------------------|------------------|-----------------------------------------|--|
| 3a. Address<br>511 16TH STREET S<br>DENVER, CO 80202                                                          |                | 3b. Phone No. (include area code)<br>Ph: 303-893-0933 Ext: 331 |                             |                             | 10. Field and Pool or Exploratory Area EK-YATES-7RVRS-QUEEN |               |                               |                  |                  |                                         |  |
| 4. Location of Well (Foota                                                                                    | )              |                                                                |                             |                             | 11. County or Parish, State                                 |               |                               |                  |                  |                                         |  |
| Sec 25 T18S R33E NESE 1980FSL 810FEL                                                                          |                |                                                                |                             | •                           |                                                             |               | LEA COUNTY, NM                |                  |                  |                                         |  |
| 12. CHECK                                                                                                     | THE APPR       | OPRIATE BOX(ES)                                                | TO INDICA                   | TE NATURI                   | E OF NOTI                                                   | CE, RI        | EPORT, OR OT                  | HER DAT          | A .              | ·                                       |  |
| TYPE OF SUBMISSI                                                                                              | ON             | TYPE OF ACTION                                                 |                             |                             |                                                             |               |                               |                  |                  |                                         |  |
| □ Notice of Intent                                                                                            |                | ☐ Acidize                                                      | ☐ Dee                       | ☐ Pro                       | ☐ Production (Start/Resume)                                 |               |                               | ■ Water Shut-Off |                  |                                         |  |
| _                                                                                                             |                | □ Alter Casing                                                 | ☐ Hyd                       | Iraulic Fracturi            | ng 🔲 Rec                                                    | Reclamation   |                               |                  | ■ Well Integrity |                                         |  |
| Subsequent Report                                                                                             |                | Casing Repair                                                  | □ Nev                       | v Construction              | ☐ Red                                                       | ☐ Recomplete  |                               |                  | ☑ Other          |                                         |  |
| ☐ Final Abandonment Notice                                                                                    | Notice         | ☐ Change Plans                                                 | Plug                        | Plug and Abandon            |                                                             |               | □ Temporarily Abandon         |                  |                  | Site Facility Diagra<br>m/Security Plan |  |
|                                                                                                               |                | Convert to Injection                                           | Plug                        | Plug Back                   |                                                             |               | oosal                         |                  |                  |                                         |  |
|                                                                                                               | ·              |                                                                |                             |                             |                                                             |               |                               |                  |                  |                                         |  |
| 14. I hereby certify that the fo                                                                              | Committee      | ectronic Submission #<br>For MCEL\<br>to AFMSS for process     | /AIN ENERGY                 | INC, sent to<br>RAH MCKINNI | the Hobbs<br>EY on 08/01/                                   | -<br>2018 (1) | 8DLM0459SE)                   |                  |                  |                                         |  |
| Name (Printed/Typed) T                                                                                        | ONY G CO       | OPER                                                           | <u> </u>                    | Title SR E                  | EHS SPECI                                                   |               |                               | D DEM            | 7007             |                                         |  |
| Signature (E                                                                                                  | lectronic Subr | nission)                                                       |                             | Date 07/3                   | 1/2018                                                      | AUL           | CEPTED FO                     | א אבטו           | ן עאנ<br>ו       |                                         |  |
|                                                                                                               |                | THIS SPACE FO                                                  | R FEDERA                    |                             |                                                             | USE           | AUG 1                         | 2018             |                  |                                         |  |
|                                                                                                               |                |                                                                |                             | <del></del>                 |                                                             |               |                               | 2010             |                  |                                         |  |
| Approved By                                                                                                   |                |                                                                |                             | Title                       |                                                             |               | OMCKIMME,                     | HE Date          |                  |                                         |  |
| Conditions of approval, if any, a certify that the applicant holds leads to which would entitle the applicant |                | BUREAU OF LAND MANAGEME<br>CARLSBAD FIELD OFFICE<br>Office     |                             |                             |                                                             |               | MT                            |                  |                  |                                         |  |
| Title 18 U.S.C. Section 1001 an<br>States any false, fictitious or fi                                         |                |                                                                |                             |                             |                                                             | to make       | to any department of          | or agency of th  | e United         |                                         |  |
| (Instructions on page 2) ** BL                                                                                | M REVISE       | D ** BLM REVISED                                               | ** BLM RE                   | VISED ** B                  | ILM REVI                                                    | SED *         | BLM REVISE                    | D** K            | Z                |                                         |  |