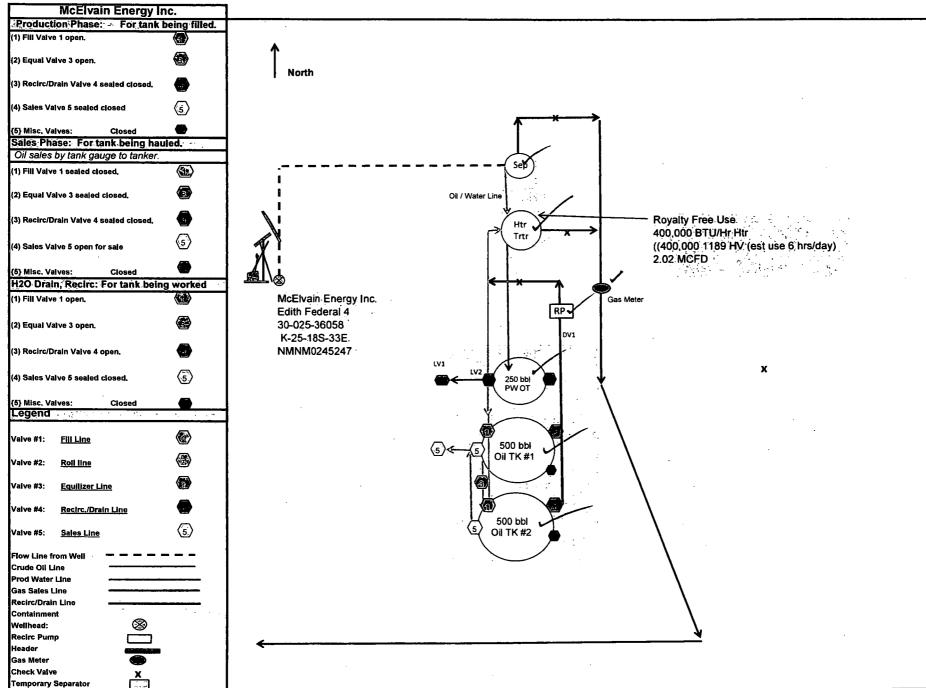

| Form 3160-5<br>(June 2015)                                                                                                                                                  | UNITED STATES<br>DEPARTMENT OF THE INTERIOR<br>BUREAU OF LAND MANAGEMENT           |                                                                           |                       | OCD H                   | FORM APPROVED<br>OMB NO. 1004-0137<br>Expires: January 31, 2018 |                                                                            |                                             |                          |            |  |
|-----------------------------------------------------------------------------------------------------------------------------------------------------------------------------|------------------------------------------------------------------------------------|---------------------------------------------------------------------------|-----------------------|-------------------------|-----------------------------------------------------------------|----------------------------------------------------------------------------|---------------------------------------------|--------------------------|------------|--|
| SUNDRY NOTICES AND REPORTS ON WELLS<br>Do not use this form for proposals to drill or to re-enter an<br>abandoned well. Use form 3160-3 (APD) for such proposals<br>HOBBS O |                                                                                    |                                                                           |                       |                         |                                                                 | 5. Lease Serial No.<br>NMNM0245247<br>6. If Indian, Allottee or Tribe Name |                                             |                          |            |  |
| SUBMIT IN TRIPLICATE - Other instructions on page 2                                                                                                                         |                                                                                    |                                                                           |                       |                         |                                                                 |                                                                            | 7. If Unit or CA/Agreement, Name and/or No. |                          |            |  |
| 1. Type of Well                                                                                                                                                             |                                                                                    |                                                                           |                       | AUG O                   | <b>6</b> 2018                                                   | 8 Well N                                                                   | ame and No.                                 |                          | <u> </u>   |  |
| Oil Well                                                                                                                                                                    | Gas Well Oth                                                                       |                                                                           |                       |                         |                                                                 | EDITH                                                                      | I FEDERAL 04                                | 1                        |            |  |
| 2. Name of Operator<br>MCELVAIN ENERGY INC Contact: TONY G COOPER <b>NECEIVED</b><br>E-Mail: tony.cooper@mcelvain.com                                                       |                                                                                    |                                                                           |                       |                         |                                                                 |                                                                            | 9. API Well No.<br>30-025-36058-00-S1       |                          |            |  |
| 3a. Address<br>511 16TH S<br>DENVER, 0                                                                                                                                      | . (include area code)<br>13-0933 Ext: 331                                          | 10. Field and Pool or Exploratory Area<br>EK                              |                       |                         |                                                                 |                                                                            |                                             |                          |            |  |
| 4. Location of W                                                                                                                                                            | ell (Footage, Sec., T                                                              |                                                                           | 11. County o          |                         |                                                                 | or Parish, State                                                           |                                             |                          |            |  |
| Sec 25 T18                                                                                                                                                                  | IS R33E NESW 19                                                                    |                                                                           | LEA COUNTY, NM        |                         |                                                                 |                                                                            |                                             |                          |            |  |
| 12.                                                                                                                                                                         | CHECK THE AI                                                                       | PPROPRIATE BOX(ES) TO                                                     | O INDICA              | TE NATURE O             | F NOTICE, 1                                                     | REPOR                                                                      | r, or othe                                  | R DATA                   |            |  |
| TYPE OF                                                                                                                                                                     | PE OF SUBMISSION TYPE OF ACTION                                                    |                                                                           |                       |                         |                                                                 |                                                                            |                                             |                          |            |  |
| □ Notice of                                                                                                                                                                 | Intent                                                                             | Acidize                                                                   | 🗖 Dee                 | pen                     | Production                                                      | on (Start/Resume)                                                          |                                             | U Water Shut             | -Off       |  |
| Subseque                                                                                                                                                                    |                                                                                    | Alter Casing                                                              |                       | Hydraulic Fracturing    |                                                                 | Reclamation                                                                |                                             | U Well Integr            | ity        |  |
|                                                                                                                                                                             |                                                                                    | Casing Repair                                                             | —                     | □ New Construction □ Re |                                                                 |                                                                            |                                             | Other<br>Site Facility D | liagra     |  |
| 🗖 Final Aba                                                                                                                                                                 | indonment Notice                                                                   | Change Plans Convert to Injection                                         | 🗖 Plug                | g and Abandon<br>Back   | □ Tempora                                                       | •                                                                          | Abandon m/Sec                               |                          | urity Plan |  |
|                                                                                                                                                                             | at the site is ready for f                                                         | -                                                                         |                       |                         |                                                                 |                                                                            |                                             |                          |            |  |
|                                                                                                                                                                             |                                                                                    |                                                                           |                       |                         |                                                                 |                                                                            |                                             |                          |            |  |
| 14. I hereby cert                                                                                                                                                           | ify that the foregoing is<br>Comm                                                  | Electronic Submission #42                                                 | IN ENERGY             | INC. sent to the        | Hobbs                                                           | -                                                                          | )452SE)                                     |                          |            |  |
| Name (Printed/Typed) KELLOFF JOE                                                                                                                                            |                                                                                    |                                                                           |                       | Title VP PRC            | ·····                                                           |                                                                            |                                             |                          |            |  |
| Signature                                                                                                                                                                   | (Electronic S                                                                      | Submission)                                                               |                       | Date 07/31/2            | 018                                                             |                                                                            | LPILDE                                      | OR RECU                  |            |  |
|                                                                                                                                                                             |                                                                                    | THIS SPACE FOR                                                            |                       |                         |                                                                 | E                                                                          | AUG 1                                       | 2018                     | ╞═╋        |  |
|                                                                                                                                                                             |                                                                                    |                                                                           |                       | T T                     |                                                                 |                                                                            |                                             | 1                        | ╞╼╼╋       |  |
| Approved ByConditions of approval, if any, are attached. Approval of this notice does not warrant or                                                                        |                                                                                    |                                                                           |                       | Title                   |                                                                 |                                                                            | VICULINE REAU OF LAN                        | Date LIC                 |            |  |
| certify that the appl                                                                                                                                                       | oval, if any, are attache<br>licant holds legal or equ<br>e the applicant to condu | Office                                                                    | CARLSBAD FIELD OFFICE |                         |                                                                 |                                                                            |                                             |                          |            |  |
|                                                                                                                                                                             |                                                                                    | U.S.C. Section 1212, make it a cri<br>statements or representations as to |                       |                         | willfully to mal                                                | ke to any c                                                                | lepartment or ag                            | ency of the Unite        | ed         |  |
| (Instructions on pag                                                                                                                                                        | <sup>ge 2)</sup> ** BLM REV                                                        | ISED ** BLM REVISED *                                                     | * BLM RI              | EVISED ** BLN           | I REVISED                                                       | ** BLM                                                                     | REVISED                                     | ** \$23                  |            |  |