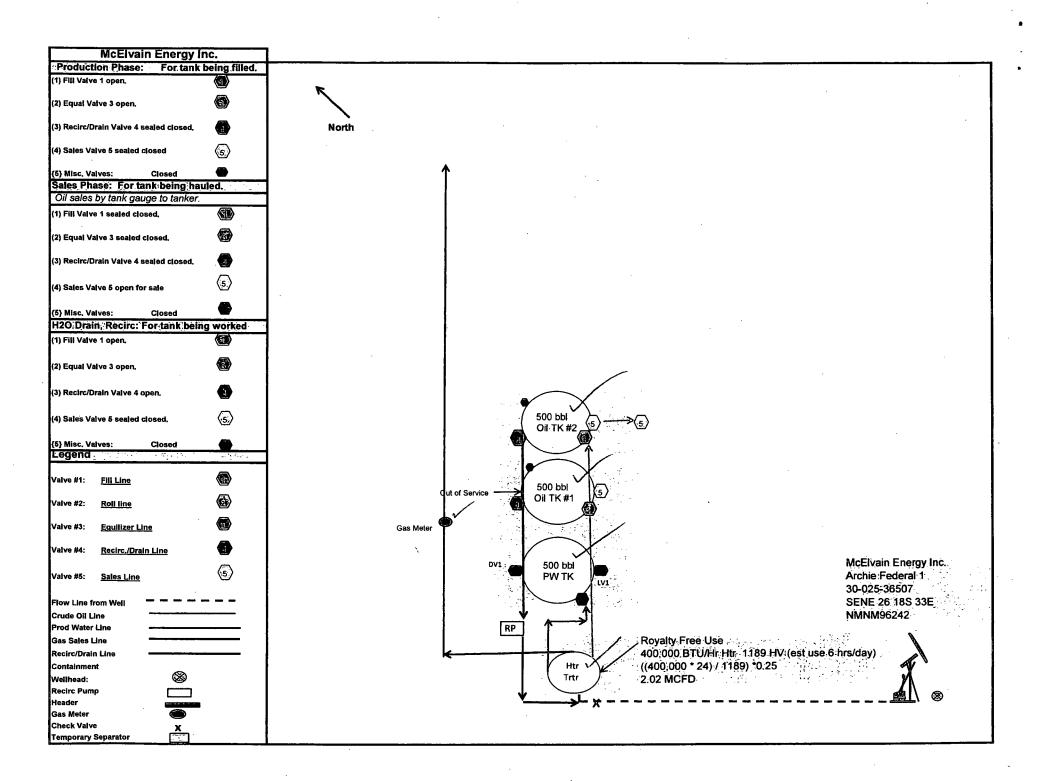

abandoned well. Use form 3160-3 (APD) for such proposals.

5. Lease Serial No. 6. If Indian, Allottee or Tribe Name

|                                                                                                                                                                                         |                                                                                                           |                                                                     | A1106                                          |                     |                                                             |                                |       |   |
|-----------------------------------------------------------------------------------------------------------------------------------------------------------------------------------------|-----------------------------------------------------------------------------------------------------------|---------------------------------------------------------------------|------------------------------------------------|---------------------|-------------------------------------------------------------|--------------------------------|-------|---|
| SUBMIT IN 1                                                                                                                                                                             |                                                                                                           | Unit or CA/Agreen                                                   |                                                | or No.              |                                                             |                                |       |   |
| 1. Type of Well Gas Well Oth                                                                                                                                                            |                                                                                                           | RECEIVE Mame and No.  ARCHIE FEDERAL 1                              |                                                |                     |                                                             |                                |       |   |
| Name of Operator     MCELVAIN ENERGY INC                                                                                                                                                | TONY G COOPER r@mcelvain.com                                                                              |                                                                     | 9. API Well No.<br>30-025-36507-00-S1          |                     |                                                             |                                |       |   |
| 3a. Address 511 16TH STREET SUITE 700 DENVER, CO 80202  3b. Phone N Ph: 303-8                                                                                                           |                                                                                                           |                                                                     |                                                |                     | 10. Field and Pool or Exploratory Area EK-YATES-7RVRS-QUEEN |                                |       |   |
| 4. Location of Well (Footage, Sec., T., R., M., or Survey Description)                                                                                                                  |                                                                                                           |                                                                     |                                                | 11. C               | County or Parish, S                                         | tate                           |       |   |
| Sec 26 T18S R33E SENE 215                                                                                                                                                               |                                                                                                           | LEA COUNTY, NM                                                      |                                                |                     |                                                             |                                |       |   |
| 12. CHECK THE AP                                                                                                                                                                        | PROPRIATE BOX(ES)                                                                                         | TO INDICATE NA                                                      | TURE OF NOTI                                   | CE, REP             | ORT, OR OTH                                                 | ER DATA                        |       |   |
| TYPE OF SUBMISSION                                                                                                                                                                      | TYPE OF ACTION                                                                                            |                                                                     |                                                |                     |                                                             |                                |       |   |
| ☐ Notice of Intent ☐ Acidize                                                                                                                                                            |                                                                                                           |                                                                     |                                                |                     | ction (Start/Resume)                                        |                                |       |   |
| Subsequent Report     ■                                                                                                                                                                 | ☐ Alter Casing                                                                                            |                                                                     | raulic Fracturing    Reclam                    |                     |                                                             | ☐ Well Integrity               |       |   |
|                                                                                                                                                                                         | □ Casing Repair                                                                                           | ■ New Constr                                                        | <del></del>                                    | complete            |                                                             | Other     Site Facility Diagra |       |   |
| ☐ Final Abandonment Notice                                                                                                                                                              | □ Change Plans                                                                                            | ☐ Plug and Al                                                       | oandon 🔲 Ter                                   | nporarily A         | arily Abandon m/Security                                    |                                |       | 1 |
|                                                                                                                                                                                         | ☐ Convert to Injection                                                                                    | ☐ Plug Back                                                         | Back                                           |                     |                                                             |                                |       |   |
| Attach the Bond under which the wor following completion of the involved testing has been completed. Final Ab determined that the site is ready for fi Please see revised site facility | operations. If the operation re andonment Notices must be fil nal inspection.  diagram for this well (att | sults in a multiple comple<br>ed only after all requirem<br>ached). | tion or recompletion<br>ents, including reclar | in a new int        | erval, a Form 3160 been completed ar                        | -4 must be filed               | once  |   |
| Electronic Submission #429747 verified by the BLM Well Informatio For MCELVAIN ENERGY INC, sent to the Hobbs Committed to AFMSS for processing by DEBORAH MCKINNEY on 08/02/201         |                                                                                                           |                                                                     |                                                |                     |                                                             |                                |       |   |
| Name (Printed/Typed) TONY G C                                                                                                                                                           | litle                                                                                                     | Title SR EHS SPECIALIST                                             |                                                |                     |                                                             |                                |       |   |
| Signature (Electronic S                                                                                                                                                                 | ubmission)                                                                                                | Date                                                                | 08/02/2018                                     | ACCEPTED FOR RECORD |                                                             |                                |       | 1 |
| THIS SPACE FOR FEDERAL OR STATE OFFICE USE                                                                                                                                              |                                                                                                           |                                                                     |                                                |                     |                                                             |                                |       |   |
| Approved By  Conditions of approval, if any, are attached certify that the applicant holds legal or equivalent which would entitle the applicant to condu                               |                                                                                                           |                                                                     | BU                                             | AUG 2               | Q018<br>Date<br>MANAGEMEN                                   | ır                             |       |   |
| Title 18 U.S.C. Section 1001 and Title 43 t<br>States any false, fictitious or fraudulent s                                                                                             | J.S.C. Section 1212, make it a                                                                            | crime for any person kno                                            | wingly and willfully                           | to make to a        | CARLSBAD FIF<br>my department or a                          |                                | iited |   |