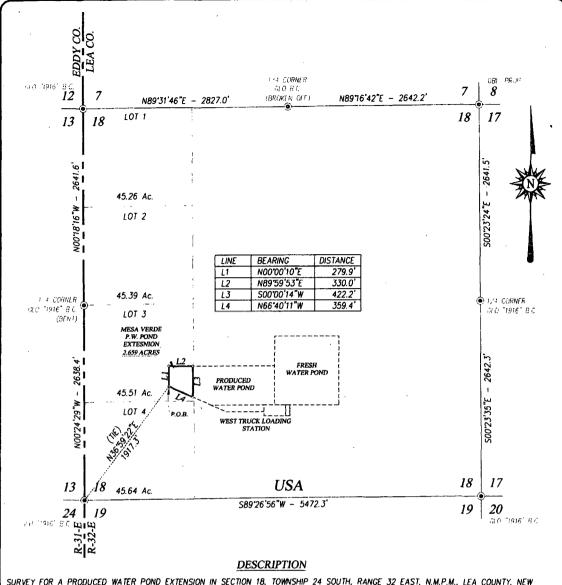

SURVEY FOR A PRODUCED WATER POND EXTENSION IN SECTION 18, TOWNSHIP 24 SOUTH, RANGE 32 EAST, N.M.P.M., LEA COUNTY, NEW MEXICO, AND BEING MORE PARTICULARLY DESCRIBED AS FOLLOWS:

BEGINNING AT THE SOUTHWEST OF SAID P.W. POND EXTENSION, WHICH LIES N36'59'22"E 1917.3 FEET FROM THE SOUTHWEST CORNER OF SAID SECTION; THEN N00'00'10"E 279.9 FEET; THEN N89'59'53"E 330.0 FEET; THEN S00'00'14"W 422.2 FEET; THEN N66'40'11"W 359.4 FEET, TO THE POINT OF BEGINNING.

SAID P.W. POND EXTENSION CONTAINS 2.659 ACRES.

## NOTE

BEARINGS SHOWN HEREON ARE MERCATOR GRID AND CONFORM TO THE NEW MEXICO COORDINATE SYSTEM "NEW MEXICO EAST ZONE" NORTH AMERICAN DATUM 1983. DISTANCES ARE SURFACE VALUES.

I, RONALD J. EIDSON, NEW MEXICO PROFESSIONAL SURVEYOR NO. 3239,
DO HEREBY CERTIFY THAT THE SURVEY PLAT AND THE ACTUAL SURVEY
ON THE GROUND UPON WHICH IT IS BASED WERE PERFORMED BY ME OR
UNDER MY DIRECT SUPERVISION—THAT I AM RESPONSIBLE FOR THIS
SURVEY; THAT THIS SURVEY MEETE THE MINIMUM STANDARDS FOR
SURVEYING IN NEW MEXICO AND THAT IT IS TRUE AND CORRECT TO
THE BEST OF MY KNOWLEDGE AND BELIEF.

## **LEGEND**

**©** DENOTES FOUND CORNER AS NOTED

1000 0 1000 2000 FEET

Scale: 1"=1000'

## OXY USA INC.

SURVEY FOR THE MESA VERDE P.W. POND EXTENSION IN SECTION 18, TOWNSHIP 24 SOUTH, RANGE 32 EAST, N.M.P.M., LEA COUNTY, NEW MEXICO

 Drofted By:
 HARCROW SURVEYING, LLC
 H.S., LLC
 Work
 Order:
 18-48