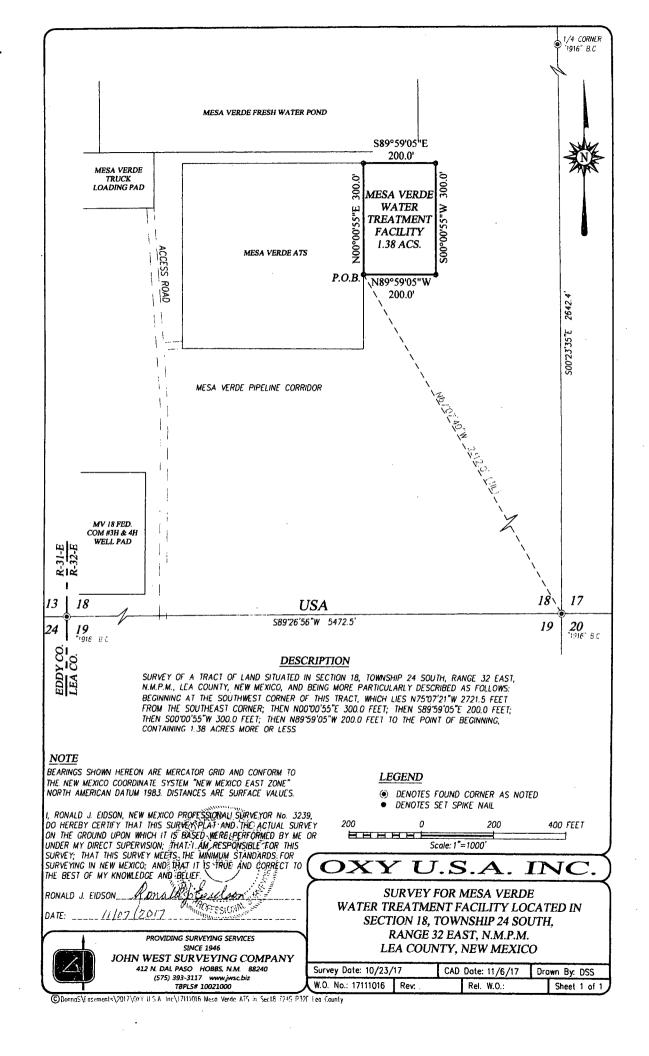

SUNDRY NOTICES AND REPORTS ON WELLS

Do not use this form for proposals to drill or code-entered abandoned well. Use form 3160-3 (APD) for such proposals. 6. If Indian, Allottee or Tribe Name

|                                                                                                                                                                                                                                                                                                                                                                                                                                                                                                                                                                                                                                                                                           |                                                                   |                                                |                                                           | KBS O                  | G Table 1                         |                        |
|-------------------------------------------------------------------------------------------------------------------------------------------------------------------------------------------------------------------------------------------------------------------------------------------------------------------------------------------------------------------------------------------------------------------------------------------------------------------------------------------------------------------------------------------------------------------------------------------------------------------------------------------------------------------------------------------|-------------------------------------------------------------------|------------------------------------------------|-----------------------------------------------------------|------------------------|-----------------------------------|------------------------|
| SUBMIT IN 1                                                                                                                                                                                                                                                                                                                                                                                                                                                                                                                                                                                                                                                                               | TRIPLICATE - Other inst                                           | tructions on                                   | page 2                                                    |                        | Unit or CA/Agree<br>NMNM137096X   | ement, Name and/or No. |
| <ol> <li>Type of Well</li> <li>Gas Well ☐ Oth</li> </ol>                                                                                                                                                                                                                                                                                                                                                                                                                                                                                                                                                                                                                                  | De.                                                               | <del>96 2018</del>                             | MESA VERDE BS                                             | S UNIT 15              |                                   |                        |
| Name of Operator     OXY USA INCORPORATED                                                                                                                                                                                                                                                                                                                                                                                                                                                                                                                                                                                                                                                 | Contact:<br>E-Mail: ryan_newp                                     | RYAN NEWF<br>cort@oxy.com                      | ORT VEC                                                   | EIVE                   | 9. API Well No.<br>30-025-44190-0 | 0-X1                   |
| 3a. Address<br>P O BOX 4294<br>HOUSTON, TX 77210-4294                                                                                                                                                                                                                                                                                                                                                                                                                                                                                                                                                                                                                                     |                                                                   |                                                | 10. Field and Pool or I<br>MESA VERDE                     | Exploratory Area       |                                   |                        |
| 4. Location of Well (Footage, Sec., T.                                                                                                                                                                                                                                                                                                                                                                                                                                                                                                                                                                                                                                                    | , R., M., or Survey Description                                   | j)                                             |                                                           |                        | 11. County or Parish,             | State                  |
| Sec 18 T24S R32E 280FSL 18 32.210896 N Lat, 103.719498                                                                                                                                                                                                                                                                                                                                                                                                                                                                                                                                                                                                                                    |                                                                   |                                                | LEA COUNTY,                                               | NM                     |                                   |                        |
| 12. CHECK THE AF                                                                                                                                                                                                                                                                                                                                                                                                                                                                                                                                                                                                                                                                          | PROPRIATE BOX(ES)                                                 | TO INDICA                                      | TE NATURE O                                               | F NOTICE,              | REPORT, OR OTH                    | IER DATA               |
| TYPE OF SUBMISSION                                                                                                                                                                                                                                                                                                                                                                                                                                                                                                                                                                                                                                                                        |                                                                   |                                                | TYPE OF                                                   | ACTION                 | ,                                 |                        |
| 57 Notice of Intent                                                                                                                                                                                                                                                                                                                                                                                                                                                                                                                                                                                                                                                                       | ☐ Acidize                                                         | ☐ Dee                                          | oen                                                       | ☐ Product              | tion (Start/Resume)               | ☐ Water Shut-Off       |
| Notice of Intent                                                                                                                                                                                                                                                                                                                                                                                                                                                                                                                                                                                                                                                                          | ☐ Alter Casing                                                    | ☐ Hyd                                          | raulic Fracturing                                         | ☐ Reclam               | ation                             | ■ Well Integrity       |
| ☐ Subsequent Report                                                                                                                                                                                                                                                                                                                                                                                                                                                                                                                                                                                                                                                                       | ☐ Casing Repair                                                   | ☐ Nev                                          | Construction                                              | ☐ Recomp               | plete                             | Other                  |
| ☐ Final Abandonment Notice                                                                                                                                                                                                                                                                                                                                                                                                                                                                                                                                                                                                                                                                | ☐ Change Plans                                                    | Plug                                           | and Abandon                                               | ☐ Tempor               | rarily Abandon                    | Right of Way           |
|                                                                                                                                                                                                                                                                                                                                                                                                                                                                                                                                                                                                                                                                                           | ☐ Convert to Injection                                            | 🗖 Plug                                         | Back                                                      | ☐ Water I              | Disposal                          |                        |
| testing has been completed. Final Abandonment Notices must be filed only after all requirements, including reclamation, have been completed and the operator has determined that the site is ready for final inspection.  We need to construct a water treatment facility & electric line in our Mesa Verde area in order to treat the water for our nearby Mesa Verde treated water pond.  The proposed facility will be 300'x200', taking up 1.38 acres of land, located on BLM lands in Section 18, T24S-R32E, Lea County, NM, as seen on the attached survey plat.  The proposed electric line will be 30.0 feet in width, 926.9 feet in length, as seen on the attached survey plat. |                                                                   |                                                |                                                           |                        |                                   |                        |
| 14. I hereby certify that the foregoing is                                                                                                                                                                                                                                                                                                                                                                                                                                                                                                                                                                                                                                                |                                                                   | 1111-1050                                      | -6018-06S                                                 | 8-1-A SI               | spulations a                      | ttained                |
|                                                                                                                                                                                                                                                                                                                                                                                                                                                                                                                                                                                                                                                                                           | # Electronic Submission<br>For OXY US<br>mitted to AFMSS for proc | 421354 verifie<br>SA INCORPOR<br>essing by PRI | d by the BLM Well<br>ATED, sent to the<br>SCILLA PEREZ or | l Information<br>Hobbs | n System<br>(18PP1114SF)          |                        |
| Name (Printed/Typed) RYAN NE                                                                                                                                                                                                                                                                                                                                                                                                                                                                                                                                                                                                                                                              |                                                                   |                                                | Title LANDM                                               |                        | (1011 111402)                     |                        |
| Signature (Electronic S                                                                                                                                                                                                                                                                                                                                                                                                                                                                                                                                                                                                                                                                   | Submission)                                                       |                                                | Date 05/24/2                                              | 018                    |                                   |                        |
|                                                                                                                                                                                                                                                                                                                                                                                                                                                                                                                                                                                                                                                                                           | THIS SPACE FO                                                     | OR FEDERA                                      | L OR STATE                                                | OFFICE U               | SE                                | , ,                    |
| Approved By Coly                                                                                                                                                                                                                                                                                                                                                                                                                                                                                                                                                                                                                                                                          | 1 lugh                                                            |                                                | Title A                                                   | 1                      | ·                                 | 07/16/76/8<br>Date     |
| Conditions of approval, if any, are attached certify that the applicant holds legal or equivalent would entitle the applicant to condu                                                                                                                                                                                                                                                                                                                                                                                                                                                                                                                                                    | itable to those rights in the                                     | not warrant or<br>e subject lease              | Office OF                                                 | 0                      |                                   |                        |
| Title 18 U.S.C. Section 1001 and Title 43 States any false, fictitious or fraudulent s                                                                                                                                                                                                                                                                                                                                                                                                                                                                                                                                                                                                    | U.S.C. Section 1212, make it a tatements or representations as    | crime for any pe<br>to any matter w            | rson knowingly and thin its jurisdiction.                 | willfully to m         | ake to any department or          | agency of the United   |

### DESCRIPTION

SURVEY FOR A STRIP OF LAND 30.0 FEET WIDE AND 926.9 FEET OR 0.176 MILES IN LENGTH CROSSING USA LAND IN SECTION 18, TOWNSHIP 24 SOUTH, RANGE 32 EAST, N.M.P.M., LEA COUNTY, NEW MEXICO, AND BEING 15.0 FEET LEFT AND 15.0 FEET RIGHT OF THE ABOVE PLATTED CENTERLINE SURVEY.

## NOTE

- 1) BEARINGS SHOWN HEREON ARE MERCATOR GRID AND CONFORM TO THE NEW MEXICO COORDINATE SYSTEM "NEW MEXICO EAST ZONE" NORTH AMERICAN DATUM 1983. DISTANCES ARE SURFACE VALUES.
- 2) LATITUDE AND LONGITUDE VALUES SHOWN HEREON ARE RELATIVE

2) LATITUDE AND LONGITUDE VALUES SHOWN HEREON ARE RELATIVE
TO THE NORTH AMERICAN DATUM, 1983 (NADB3).

I, RONALD J. EIGON. NEW MEAD PREESSIONAL SURVEYOR No. 3239,
DO HEREBY CERTIFY 18AP THIS PURYEY PLAT AND THE ACTUAL SURVEY
ON THE GROUND UPON MACHAGITYS BASED WERE PERFORMED BY ME OR
UNDER MY DIRECT SUPPRIVISION; ITHAT EAM RESPONSIBLE FOR THIS
SURVEY, THAT THIS SURVEY MEETS THE MINIMUM STANDARDS FOR
SURVEYING IN NEW YEARS OF AND THATE IS TRUE AND CORRECT TO
THE BEST OF MY KANTEDGE AND SELEF.