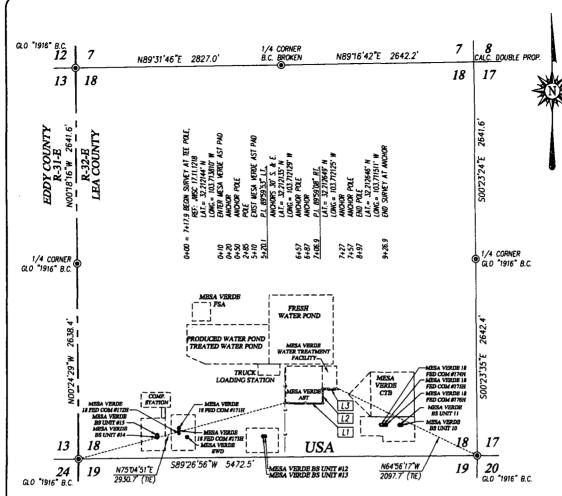

#### LINE TABLE

| LINE | BEARING     | DISTANCE |  |  |
|------|-------------|----------|--|--|
| L1   | S89'59'07"E | 520.1'   |  |  |
| L2   | N00°01'01"E | 186.8'   |  |  |
| L3   | S89*59'52"E | 220.0'   |  |  |

### DESCRIPTION

SURVEY FOR A STRIP OF LAND 30.0 FEET WIDE AND 926.9 FEET OR 0.176 MILES IN LENGTH CROSSING USA LAND IN SECTION 18, TOWNSHIP 24 SOUTH, RANGE 32 EAST, N.M.P.M., LEA COUNTY, NEW MEXICO, AND BEING 15.0 FEET LEFT AND 15.0 FEET RIGHT OF THE ABOVE PLATTED CENTERLINE SURVEY.

#### DXY U.S.A. INC

SURVEY FOR AN ELECTRIC LINE TO THE MESA VERDE WATER TREATMENT FACILITY CROSSING SECTION 18, TOWNSHIP 24 SOUTH, RANGE 32 EAST, N.M.P.M.

LEA COUNTY, NEW MEXICO

Survey Date: 12/22/17 CAD Date: 02/15/18 | Drawn By. LSL W.O. No.: 17111220 Rev: Rel. W.O.: Sheet 1 of 1