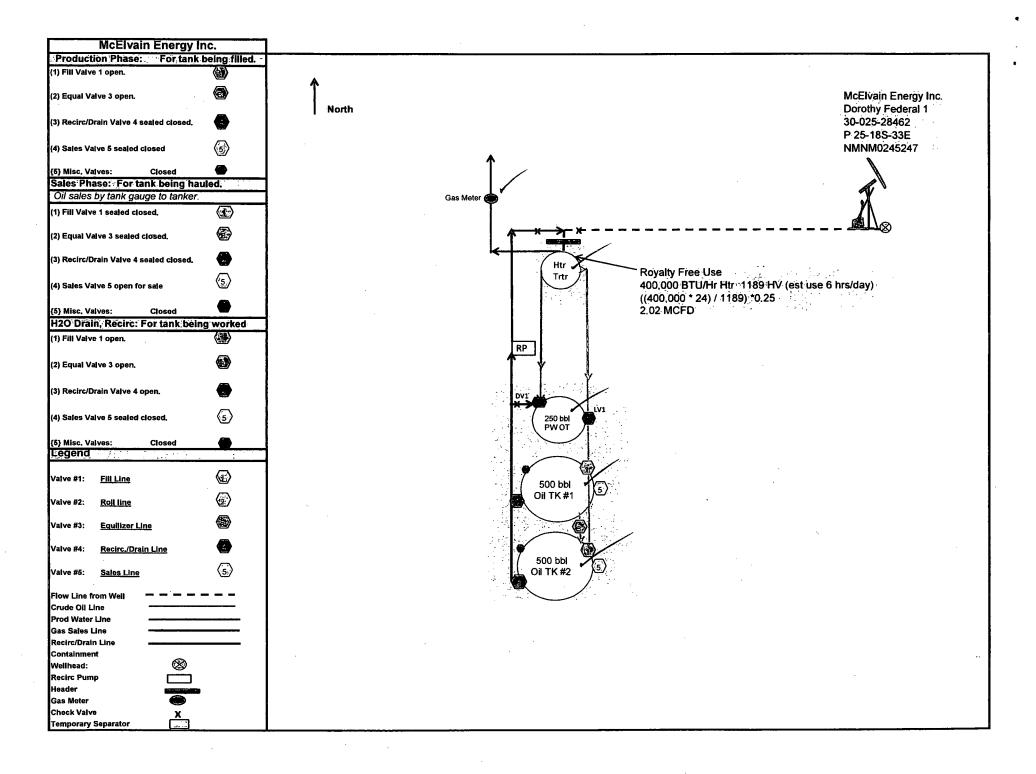

| Form 3160-5<br>(June,2015) UNITED STATES<br>DEPARTMENT OF THE INTERIOR                                                                                                                                                                                                                  |                                                                            |                                  | OCD H                     | labbe                                 | FORM APPROVED<br>OMB NO. 1004-0137<br>Expires: January 31, 2018                                               |                                 |                                            |
|-----------------------------------------------------------------------------------------------------------------------------------------------------------------------------------------------------------------------------------------------------------------------------------------|----------------------------------------------------------------------------|----------------------------------|---------------------------|---------------------------------------|---------------------------------------------------------------------------------------------------------------|---------------------------------|--------------------------------------------|
|                                                                                                                                                                                                                                                                                         |                                                                            |                                  |                           |                                       | 5. Lease Serial No.                                                                                           |                                 |                                            |
| Do not use this form for proposals to drill or to re-enter an BS OCH<br>abandoned well. Use form 3160-3 (APD) for such proposals.<br>SUBMIT IN TRIPLICATE - Other instructions on page AUG 0.6 2018                                                                                     |                                                                            |                                  |                           |                                       | <ol> <li>6. If Indian, Allottee or Tribe Name</li> <li>7. If Unit or CA/Agreement, Name and/or No.</li> </ol> |                                 |                                            |
|                                                                                                                                                                                                                                                                                         |                                                                            |                                  |                           |                                       |                                                                                                               |                                 | 1. Type of Well Sa Oil Well Gas Well Other |
| 2. Name of Operator<br>MCELVAIN ENERGY INC     Contact: TONY G CO<br>E-Mail: tony.cooper@mcelvain.co                                                                                                                                                                                    |                                                                            |                                  |                           | 9. API Well No.<br>30-025-28462-00-S1 |                                                                                                               |                                 |                                            |
| 3a. Address     3b. Phone No.       511 16TH STREET SUITE 700     Ph: 303-89                                                                                                                                                                                                            |                                                                            |                                  |                           |                                       | 10. Field and Pool or I<br>EK                                                                                 |                                 |                                            |
| DENVER, CO 80202<br>4. Location of Well (Footage, Sec., T., R., M., or Survey Description)                                                                                                                                                                                              |                                                                            |                                  |                           |                                       | 11. County or Parish,                                                                                         | State                           |                                            |
| Sec 25 T18S R33E SESE 554FSL 554FEL                                                                                                                                                                                                                                                     |                                                                            |                                  | LEA COUNTY, NM            |                                       |                                                                                                               |                                 |                                            |
| 12. CHECK THE AN                                                                                                                                                                                                                                                                        | PROPRIATE BOX(ES) TO                                                       | D INDICATE NA                    | TURE OF                   | NOTICE,                               | REPORT, OR OTH                                                                                                | IER DATA                        |                                            |
| TYPE OF SUBMISSION                                                                                                                                                                                                                                                                      | TYPE OF ACTION                                                             |                                  |                           |                                       |                                                                                                               |                                 |                                            |
| □ Notice of Intent                                                                                                                                                                                                                                                                      | ☐ Acidize                                                                  | Deepen                           |                           | Product                               | tion (Start/Resume)                                                                                           | U Water Shut-Off                |                                            |
| Subsequent Report                                                                                                                                                                                                                                                                       | Alter Casing                                                               |                                  |                           |                                       | U Well Integrity                                                                                              |                                 |                                            |
|                                                                                                                                                                                                                                                                                         | Casing Repair                                                              |                                  |                           |                                       | •                                                                                                             | 🛛 Other<br>Site Facility Diagra |                                            |
| Final Abandonment Notice                                                                                                                                                                                                                                                                | Change Plans Convert to Injection                                          | Plug and At Plug Back            |                           |                                       | rarily Abandon<br>Disposal                                                                                    | m/Security Plan                 |                                            |
|                                                                                                                                                                                                                                                                                         |                                                                            |                                  |                           |                                       |                                                                                                               |                                 |                                            |
|                                                                                                                                                                                                                                                                                         |                                                                            |                                  |                           |                                       |                                                                                                               |                                 |                                            |
|                                                                                                                                                                                                                                                                                         | Electronic Submission #429<br>For MCELVAI<br>itted to AFMSS for processing | N ENERGY INČ, s<br>by DEBORAH MC | ent to the H<br>KINNEY or | lobbs<br>1 08/01/201                  | 8 (18DLM0453SE)                                                                                               |                                 |                                            |
| Name (Printed/Typed) JOE KEL                                                                                                                                                                                                                                                            |                                                                            | Title                            | VP PROI                   | J & BUSIN                             | IESS DEVELOPME                                                                                                |                                 |                                            |
| Signature (Electronic Submission)                                                                                                                                                                                                                                                       |                                                                            |                                  | Date 07/31/2018           |                                       |                                                                                                               |                                 |                                            |
|                                                                                                                                                                                                                                                                                         | THIS SPACE FOR                                                             | FEDERAL OR                       | STATE O                   | FFICE V                               | SE CEPTED F                                                                                                   | OK RECORD                       |                                            |
| Approved By                                                                                                                                                                                                                                                                             |                                                                            | Title                            |                           |                                       | AUG 1                                                                                                         | 2) Plate                        |                                            |
| Conditions of approval, if any, are attached. Approval of this notice does not warrant or certify that the applicant holds legal or equitable title to those rights in the subject lease which would entitle the applicant to conduct operations thereon.                               |                                                                            | bject lease                      | Office                    |                                       | Amekinin                                                                                                      | 4 LIE                           |                                            |
| Title 18 U.S.C. Section 1001 and Title 43 U.S.C. Section 1212, make it a crime for any person knowingly and willfully to make to any department of a property United States any false, fictitious or fraudulent statements or representations as to any matter within its jurisdiction. |                                                                            |                                  |                           |                                       |                                                                                                               |                                 |                                            |
| (Instructions on page 2)<br>** BLM REV                                                                                                                                                                                                                                                  | SED ** BLM REVISED *                                                       | * BLM REVISEI                    | D ** BLM                  | REVISE                                | ) ** BLM REVISE                                                                                               | D **                            |                                            |