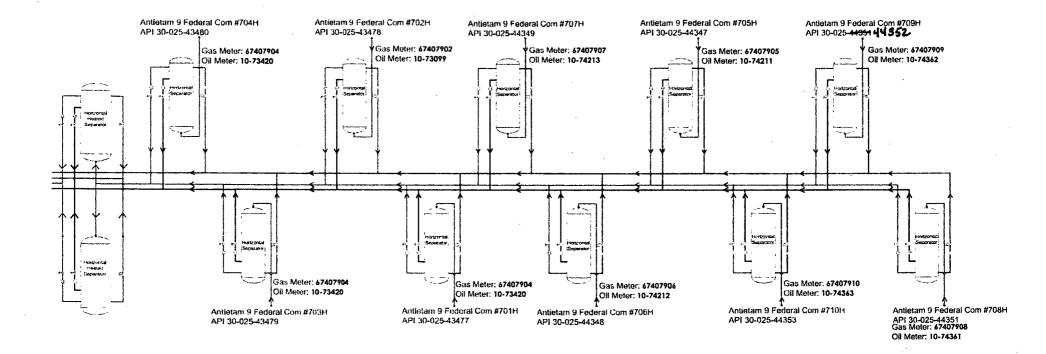

| EOG Resources, Inc.                |                                                                                                   | LEGEND                                            | FACILITY DIAGRAM<br>Shown: Major equipment. vessels, process piping, and valves<br>Not shown: Auxiliary process systems such as fuel/ pilot gas system, gas lift system, roll lines, recircula                                                                                                                                                                                                                                                                                                                                                                                |  |  |
|------------------------------------|---------------------------------------------------------------------------------------------------|---------------------------------------------------|-------------------------------------------------------------------------------------------------------------------------------------------------------------------------------------------------------------------------------------------------------------------------------------------------------------------------------------------------------------------------------------------------------------------------------------------------------------------------------------------------------------------------------------------------------------------------------|--|--|
| Antietam 9 Fed CTB<br>D-09-25S-33E | <ul> <li>Valve Open</li> <li>Valve Closed</li> <li>Valve Sealed</li> <li>Orifice Meter</li> </ul> | Turbine/ Coriolis Meter     Oil     Gas     Water | Ines, vent lines, and small drain lines<br>PRODUCTION PHASE: All valves that provide access to production are effectively sealed in the closed<br>position.<br>SALES THROUGH LACT UNITS: Sale is measured through LACT units. All other valves that provide<br>access to production (load-out valves) are effectively sealed in the closed position.<br>WATER TANKS: If the possibility for oil to enter water tanks exists through common restructuring or<br>equalizing lines, oil tanks are isolated from water tanks by valves effectively tealed in the closed position. |  |  |

Facility Overview: Please see pages 2 and 3 for details.

Page 2 of 3