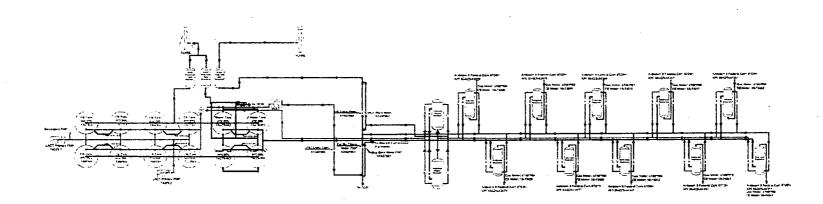

| EOG Resources, Inc.                |                                                                                                   | LEGEND                                            | FACILITY DIAGRAM<br>Shown: Major equipment. vessels, process piping, and valves<br>Not shown: Auxiliary process systems such as fuel/ pilot gas system, gas lift system, roll lines, recircula                                                                                                                                                                                                                                                                                                                                                                                |  |  |
|------------------------------------|---------------------------------------------------------------------------------------------------|---------------------------------------------------|-------------------------------------------------------------------------------------------------------------------------------------------------------------------------------------------------------------------------------------------------------------------------------------------------------------------------------------------------------------------------------------------------------------------------------------------------------------------------------------------------------------------------------------------------------------------------------|--|--|
| Antietam 9 Fed CTB<br>D-09-25S-33E | <ul> <li>Valve Open</li> <li>Valve Closed</li> <li>Valve Sealed</li> <li>Orifice Meter</li> </ul> | Turbine/ Coriolis Meter     Oil     Gas     Water | Ines, vent lines, and small drain lines<br>PRODUCTION PHASE: All valves that provide access to production are effectively sealed in the closed<br>position.<br>SALES THROUGH LACT UNITS: Sale is measured through LACT units. All other valves that provide<br>access to production (load-out valves) are effectively sealed in the closed position.<br>WATER TANKS: If the possibility for oil to enter water tanks exists through common restructuring or<br>equalizing lines, oil tanks are isolated from water tanks by valves effectively tealed in the closed position. |  |  |

Facility Overview: Please see pages 2 and 3 for details.

Page 2 of 3