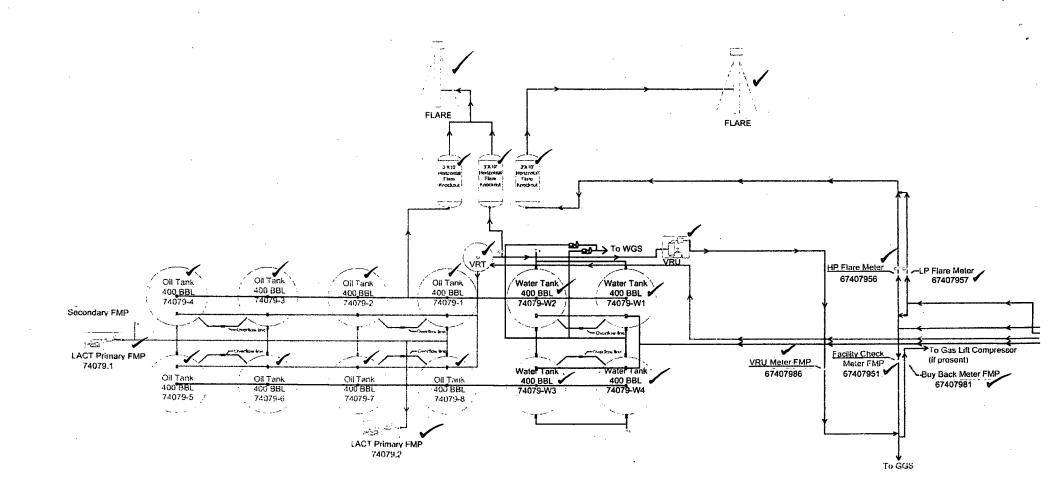

| EOG Resources, Inc.                |                                                                                                   | LEGEND                                            | FACILITY DIAGRAM<br>Shown: Major equipment. vessels, process piping, and valves<br>Not shown: Auxiliary process systems such as fuel/ pilot gas system, gas lift system, roll lines, recircula                                                                                                                                                                                                                                                                                                                                                                                |  |  |
|------------------------------------|---------------------------------------------------------------------------------------------------|---------------------------------------------------|-------------------------------------------------------------------------------------------------------------------------------------------------------------------------------------------------------------------------------------------------------------------------------------------------------------------------------------------------------------------------------------------------------------------------------------------------------------------------------------------------------------------------------------------------------------------------------|--|--|
| Antietam 9 Fed CTB<br>D-09-25S-33E | <ul> <li>Valve Open</li> <li>Valve Closed</li> <li>Valve Sealed</li> <li>Orifice Meter</li> </ul> | Turbine/ Coriolis Meter     Oil     Gas     Water | Ines, vent lines, and small drain lines<br>PRODUCTION PHASE: All valves that provide access to production are effectively sealed in the closed<br>position.<br>SALES THROUGH LACT UNITS: Sale is measured through LACT units. All other valves that provide<br>access to production (load-out valves) are effectively sealed in the closed position.<br>WATER TANKS: If the possibility for oil to enter water tanks exists through common restructuring or<br>equalizing lines, oil tanks are isolated from water tanks by valves effectively tealed in the closed position. |  |  |

Facility Overview: Please see pages 2 and 3 for details.

Page 2 of 3