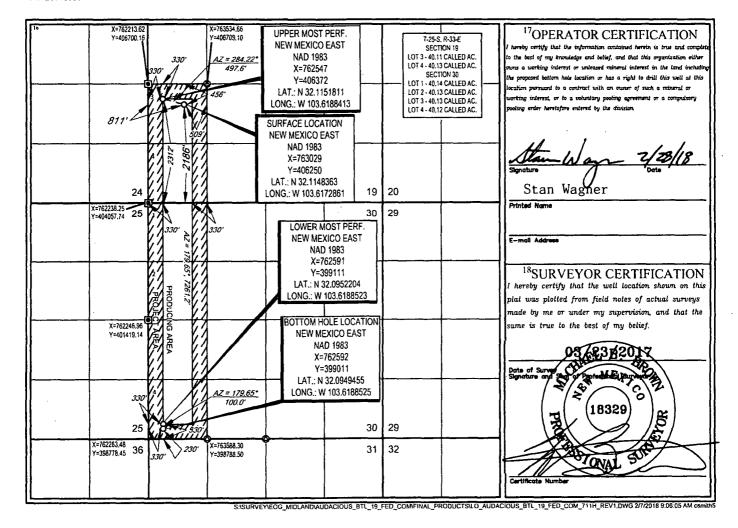

AMENDED REPORT

|                               |                          | W                    | ELL LO          | CATION                 | AND ACRI                 | EAGE DEDICA                          | <u>ATION PL</u> | AT               |                        |  |
|-------------------------------|--------------------------|----------------------|-----------------|------------------------|--------------------------|--------------------------------------|-----------------|------------------|------------------------|--|
|                               | API Numbe                |                      |                 | <sup>2</sup> Pool Code |                          | <sup>3</sup> Pool Name               |                 |                  |                        |  |
| 30-02                         | 5-4-G                    | 047                  | 981             | 80                     | WC                       | WC-025 G-09 S253309A; Upper Wolfcamp |                 |                  | ıp                     |  |
| Property Code                 |                          | SProperty Name       |                 |                        |                          |                                      |                 |                  | Vell Number            |  |
| 322220                        |                          | AUDACIOUS 19 FEDERAL |                 |                        |                          |                                      |                 |                  | #711H                  |  |
| <sup>7</sup> OGRID №.         |                          | Operator Name        |                 |                        |                          |                                      |                 |                  | <sup>o</sup> Elevation |  |
| 7377                          |                          | EOG RESOURCES, INC.  |                 |                        |                          |                                      |                 |                  | 3462'                  |  |
|                               |                          |                      |                 |                        | <sup>10</sup> Surface Lo | cation                               |                 |                  |                        |  |
| UL or lot no.                 | Section                  | Township             | Range           | Lot Idn                | Feet from the            | North/South line                     | Feet from the   | East/West line   | County                 |  |
| 3                             | 19                       | 25-S                 | 33-E            | - L                    | 2186'                    | SOUTH                                | 811'            | WEST             | LEA                    |  |
|                               |                          |                      |                 |                        |                          |                                      |                 |                  |                        |  |
| UL or lot no.                 | Section                  | Township             | Range           | Lot Idn                | Feet from the            | North/South line                     | Feet from th    | e East/West line | County                 |  |
| 4                             | 30                       | 25-S                 | 33-E            | -W                     | 230'                     | SOUTH                                | 330'            | WEST             | LEA                    |  |
| <sup>12</sup> Dedicated Acres | <sup>13</sup> Joint or 1 | infill 14Co          | nsolidation Cod | le <sup>15</sup> Order | No.                      |                                      |                 |                  |                        |  |
| 240.76                        | 1                        |                      |                 |                        |                          |                                      |                 |                  |                        |  |