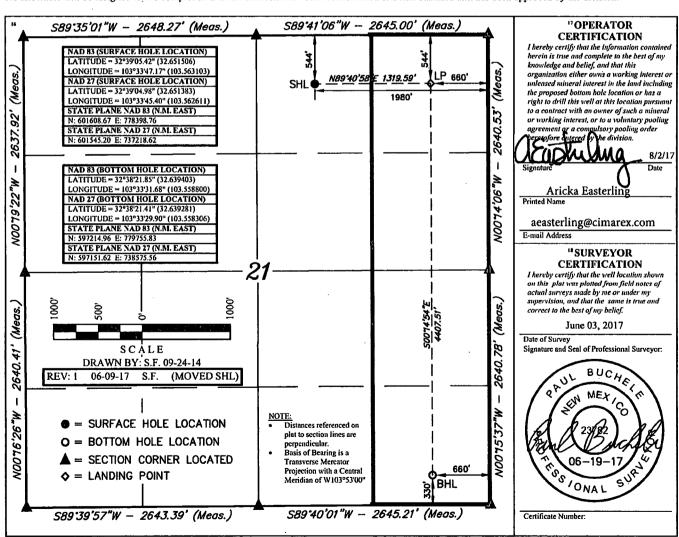

Form C-102 Revised August 1, 2011 Submit one copy to appropriate District Office

☐ AMENDED REPORT

WELL LOCATION AND ACREAGE DEDICATION PLAT

|                                                 | 25 - 4        | 4064                                                  |              | 504     | 60 04                | Wilde                     | Hone Spri             | ng                     |                                   |
|-------------------------------------------------|---------------|-------------------------------------------------------|--------------|---------|----------------------|---------------------------|-----------------------|------------------------|-----------------------------------|
| Property Code                                   |               | <sup>5</sup> Property Name MESCALERO RIDGE 21 FEDERAL |              |         |                      |                           |                       |                        | 6 Well Number<br>1 H              |
| 7 OGRID No.<br>215099                           |               | Operator Name CIMAREX ENERGY CO.                      |              |         |                      |                           |                       |                        | <sup>9</sup> Elevation<br>3760.4' |
| <sup>™</sup> Surface Location                   |               |                                                       |              |         |                      |                           |                       |                        |                                   |
| UL or lot no.<br>B                              | Section<br>21 | Township<br>19S                                       | Range<br>34E | Lot Idn | Feet from the<br>544 | North/South line<br>NORTH | Feet from the<br>1980 | East/West line<br>EAST | County<br>LEA                     |
| "Bottom Hole Location If Different From Surface |               |                                                       |              |         |                      |                           |                       |                        |                                   |
| UL or lot no.<br>P                              | Section<br>21 | Township<br>19S                                       | Range<br>34E | Lot Idn | Feet from the 330    | North/South line<br>SOUTH | Feet from the<br>660  | East/West line<br>EAST | County<br>LEA                     |