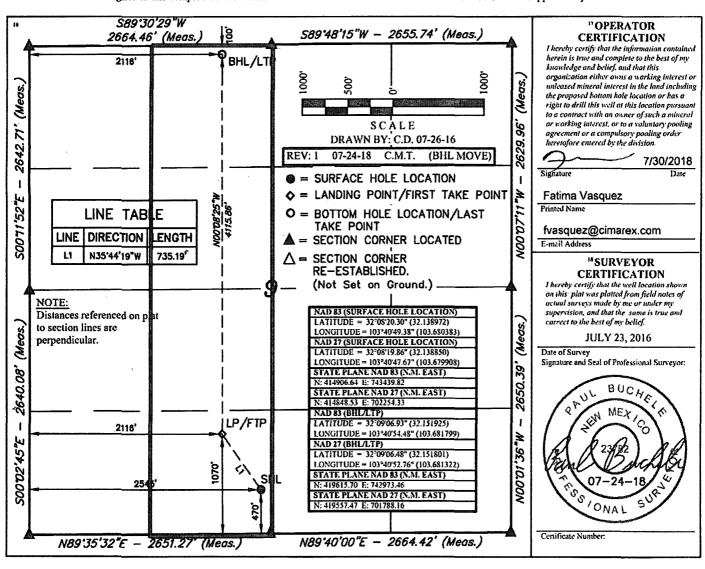

☐ AMENDED REPORT

RECEIVED WELL LOCATION AND ACREAGE DEDICATION PLAT

| 30-025-43837                                    |              |                                        | 9671         | Pool Code<br>15 | wc                   | WC-025 G-06 S253206M; Bone Spring |                    |                        |                                   |  |
|-------------------------------------------------|--------------|----------------------------------------|--------------|-----------------|----------------------|-----------------------------------|--------------------|------------------------|-----------------------------------|--|
| 4 Property C<br>39462                           | ode          | 9 Property Name COTTON DRAW 9L FEDERAL |              |                 |                      |                                   |                    |                        | <sup>6</sup> Well Number<br>5H    |  |
| 7 OGRID No.<br>215099                           |              | Operator Name CIMAREX ENERGY CO.       |              |                 |                      |                                   |                    |                        | <sup>9</sup> Elevation<br>3444.6' |  |
| "Surface Location                               |              |                                        |              |                 |                      |                                   |                    |                        |                                   |  |
| UL or lot no.<br>N                              | Section<br>9 | Township<br>25S                        | Range<br>32E | Lot Idn         | Feet from the<br>470 | North/South line<br>SOUTH         | Feet from the 2545 | East/West line<br>WEST | County<br>LEA                     |  |
| "Bottom Hole Location If Different From Surface |              |                                        |              |                 |                      |                                   |                    |                        |                                   |  |
| UL or lot no.<br>C                              | Section<br>9 | Township 25S                           | Range<br>32E | Lot Idn         | Feet from the 100    | North/South line<br>NORTH         | Feet from the 2116 | East/West line<br>WEST | County<br>LEA                     |  |
| 12 Dedicated Acres<br>160                       |              | Joint or Infill                        | 14 Consc     | olidation Code  | 15 Order No.         |                                   |                    |                        |                                   |  |