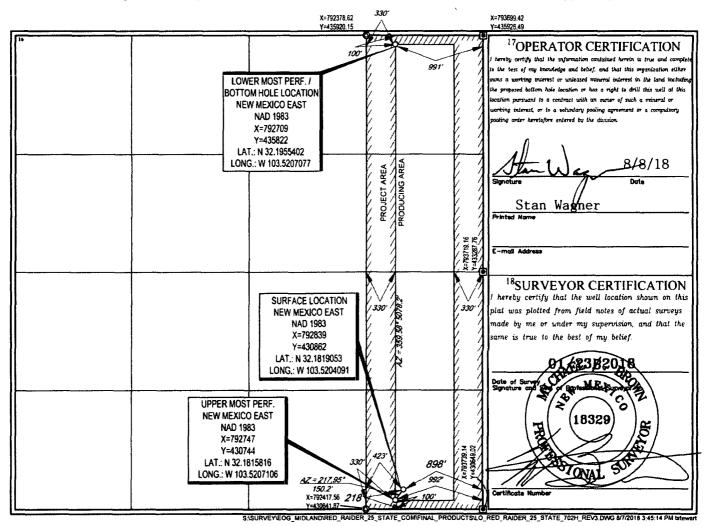

AMENDED REPORT

|                                        |                                                | W                          | ELL LO                                 | CATION                 | I AND ACR                            | EAGE DEDICA            | TION PLAT     | <b>,</b>               |             |  |
|----------------------------------------|------------------------------------------------|----------------------------|----------------------------------------|------------------------|--------------------------------------|------------------------|---------------|------------------------|-------------|--|
| 1                                      | API Number                                     | r                          |                                        | <sup>2</sup> Pool Code |                                      | <sup>3</sup> Pool Name |               |                        |             |  |
| 30-025-44447                           |                                                |                            | 98092                                  |                        | WC-025 G-09 S243336I; Upper Wolfcamp |                        |               |                        |             |  |
| <sup>4</sup> Property Code             |                                                | <sup>5</sup> Property Name |                                        |                        |                                      |                        |               | wa                     | Well Number |  |
| 321018                                 |                                                | RED RAIDER 25 STATE        |                                        |                        |                                      |                        |               |                        | #702H       |  |
| OGRID No.                              |                                                | <sup>8</sup> Operator Name |                                        |                        |                                      |                        |               |                        | Elevation   |  |
| 7377                                   |                                                | EOG RESOURCES, INC.        |                                        |                        |                                      |                        |               | 3                      | 3504'       |  |
|                                        |                                                |                            |                                        | <u> </u>               | <sup>10</sup> Surface L              | ocation                |               |                        |             |  |
| UL or lot no.                          | Section                                        | Township                   | Range                                  | Lot Ida                | Feet from the                        | North/South line       | Feet from the | East/West line         | County      |  |
| Р                                      | 25                                             | 24-S                       | 33-E                                   | -                      | 218'                                 | SOUTH                  | 898'          | EAST                   | LEA         |  |
|                                        |                                                | ·                          | <sup>11</sup> Be                       | ottom Hol              | e Location If E                      | Different From Surf    | ace           | ···· <u>····</u> ····· |             |  |
| UL or lot no.                          | Section                                        | Township                   | Range                                  | Lot Idn                | Feet from the                        | North/South line       | Feet from the | East/West line         | County      |  |
| A                                      | 25                                             | 24-S                       | 33-Е                                   | -                      | 100'                                 | NORTH                  | 991'          | EAST                   | LEA         |  |
| <sup>2</sup> Dedicated Acres<br>160.00 | <sup>13</sup> Joint or Infill <sup>14</sup> Co |                            | asolidation Code <sup>15</sup> Order 1 |                        | No.                                  |                        |               |                        |             |  |