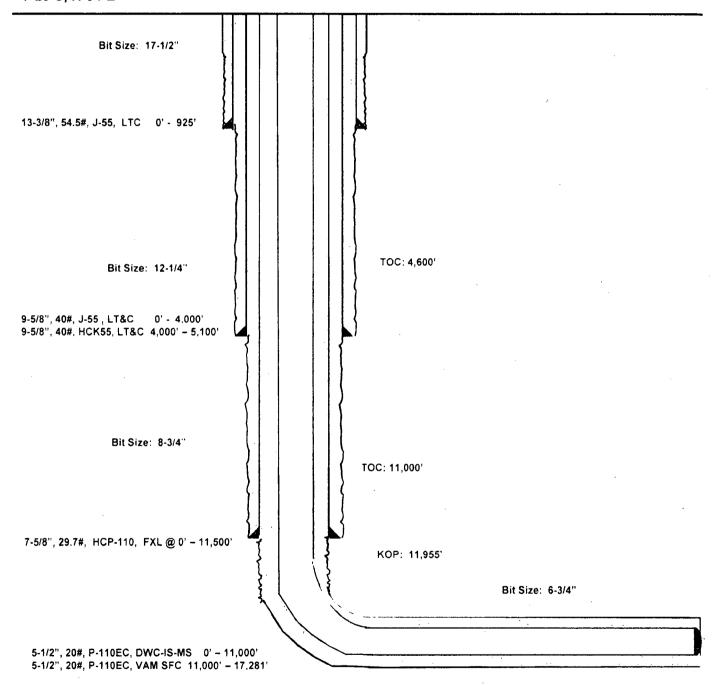

## Pistolero 15 Fed Com #706H Lea County, New Mexico

927' FNL 2350' FWL Section 15 T-25-S, R-34-E

Proposed Wellbore Revised 2/5/18 API: 30-025-44328

KB: 3,359' GL: 3,334'

Lateral: 17,281' MD, 12,430' TVD Upper Most Perf: 330' FNL & 1980' FWL Sec. 15 Lower Most Perf: 330' FSL & 1980' FWL Sec. 15 BH Location: 230' FSL & 1980' FWL

## Revised Permit Information 2/5/18:

Well Name: Pistolero 15 Fed Com No. 706H

Location:

SL: 927' FNL & 2350' FWL, Section 15, T-25-S, R-34-E, Lea Co., N.M. BHL: 230' FSL & 1980' FWL, Section 15, T-25-S, R-34-E, Lea Co., N.M.

Casing Program:

| Hole<br>Size | Interval        | Csg<br>OD | Weight | Grade  | Conn       | DF <sub>min</sub><br>Collapse | DF <sub>min</sub><br>Burst | DF <sub>min</sub><br>Tension |
|--------------|-----------------|-----------|--------|--------|------------|-------------------------------|----------------------------|------------------------------|
| 17.5"        | 0 – 925         | 13.375"   | 54.5#  | J55    | STC        | 1.125                         | 1.25                       | 1.60                         |
| 12.25"       | 0-4,000         | 9.625"    | 40#    | J55    | LTC        | 1.125                         | 1.25                       | 1.60                         |
| 12.25"       | 4,000' - 5,100' | 9.625"    | 40#    | HCK55  | LTC        | 1.125                         | 1.25                       | 1.60                         |
| 8.75"        | 0 – 11,500      | 7.625"    | 29.7#  | HCP110 | FXL        | 1.125                         | 1.25                       | 1.60                         |
| 6.75"        | 0 - 11,000      | 5.5"      | 20#    | P110EC | DWC CIS MS | 1.125                         | 1.25                       | 1.60                         |
| 6.75"        | 17,281          | 5.5"      | 20#    | P110EC | VAM SFC    | 1.125                         | 1.25                       | 1.60                         |

Variance is requested for annular clearance of the 5-1/2" x 7-5/8" to the top of cement.