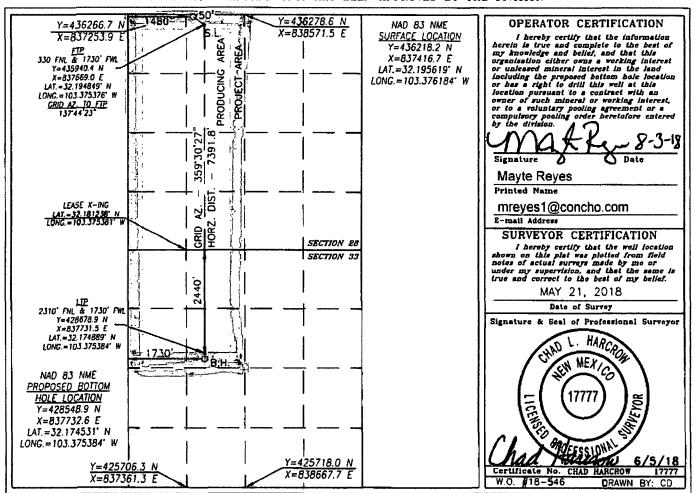

## HOBBS OCD

AUG 0 3 2018

DISTRICT I

1023 N. FRENCH DR. HOBBS. MN 80240 Energy, Minerals & Natural Resources Department of Construction of Construction

| BODS: (303) 478-3400 PEE: (303) 478-3402 | WELL LOCATION AND | ACREAGE DEDICATION PLAT        | • |  |  |
|------------------------------------------|-------------------|--------------------------------|---|--|--|
| API Number                               | Paol Code         | Pool Name                      |   |  |  |
| 30-025- 45049                            | 98098             | WC-025 G-09 S243532M; Wolfbone |   |  |  |
| Property Code                            | Proj              | Well Number                    |   |  |  |
| 3/7622                                   | COON              | 601H                           |   |  |  |
| OGRID No.                                | Oper              | Elevation                      |   |  |  |
| 229137                                   | COG OPE           | 3316.4                         |   |  |  |

## Surface Location UL or lot No. Section Township Range Lot Idn Feet from the North/South line Feet from the East/West line County C 28 50 24-S 35-E NORTH 1480 WEST LEA Bottom Hole Location If Different From Surface

| UL or lot No.                                                      | Section | Township | Range | Lot Idn | Feet from the | North/South line | Feet from the | East/West line | County |  |
|--------------------------------------------------------------------|---------|----------|-------|---------|---------------|------------------|---------------|----------------|--------|--|
| F                                                                  | 33      | 25-5     | 35-E  |         | 2440          | NORTH            | 1730          | WEST           | LEA    |  |
| Dedicated Acres   Joint or Infill   Consolidation Code   Order No. |         |          |       |         |               |                  |               |                |        |  |
| 480                                                                |         |          |       | ]       |               |                  |               |                |        |  |