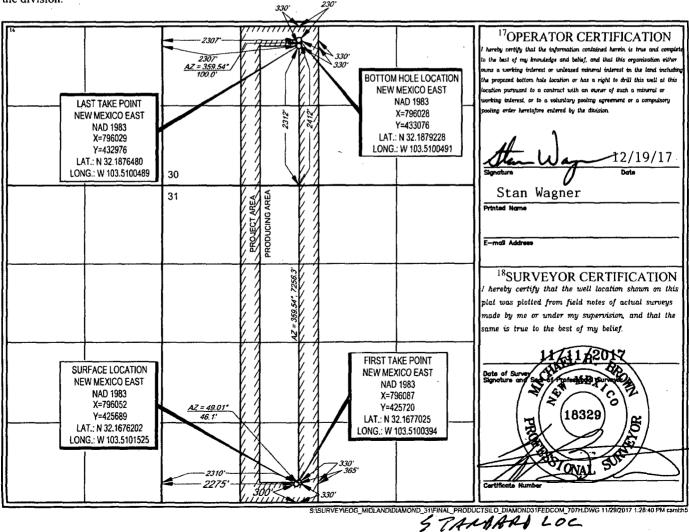

AMENDED REPORT

WEST

| 'API Number          |                  | 'Pool                      | Code                    | Pool Name        |                             |                |           |  |
|----------------------|------------------|----------------------------|-------------------------|------------------|-----------------------------|----------------|-----------|--|
| 30-025- <i>45055</i> |                  | 98092                      | WC-                     | -025 G-09 S243   | 09 S243336I; Upper Wolfcamp |                |           |  |
| Property Code        |                  | <sup>5</sup> Property Name |                         |                  |                             | 6We            | ll Number |  |
| 4050                 | 7                | DIAMOND 31 FED COM         |                         |                  |                             |                | #707H     |  |
| OGRID No.            |                  | Operator Name              |                         |                  |                             |                | levation  |  |
| 7377                 | j ·              | EOG RESOURCES, INC.        |                         |                  |                             |                | 447'      |  |
|                      |                  |                            | <sup>10</sup> Surface L | ocation          |                             |                |           |  |
| UL or lot no.        | Section Township | Range L                    | ot ldn Feet from the    | North/South line | Feet from the               | East/West line | County    |  |

24-S 34-E 31 300 2275 LEA N East/West line County North/South line Feet from the UL or lot no. Lot Ide Feet from th 2412' SOUTH 2307' 30 24-S WEST LEA <sup>2</sup>Dedicated Acres Joint or Infill Consolidation Code Order No. 240.00

SOUTH

No allowable will be assigned to this completion until all interests have been consolidated or a non-standard unit has been approved by the division.