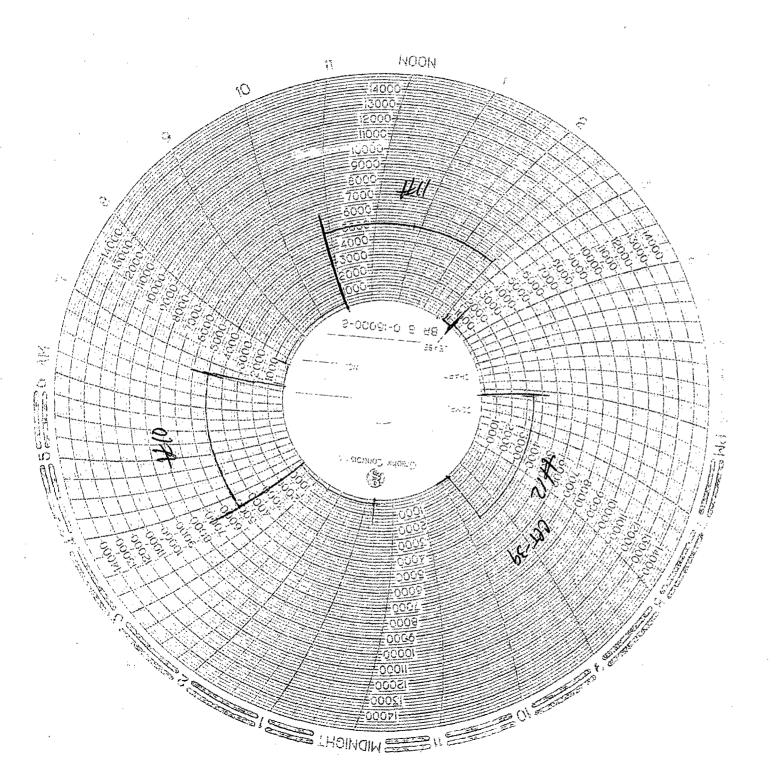

| - 3                | TEST # | ITEMS TESTED        | TEST LENGTH | LOW PSI | HIGH PSI     | REMARKS                    |           |
|--------------------|--------|---------------------|-------------|---------|--------------|----------------------------|-----------|
|                    | 1.     | 12,9,86,345         | 10-10       | 210     | Inono        | Failed Dones on Blinds     |           |
|                    | 7      | 19                  | 10-10       | 270     | incoo        | Passed                     |           |
|                    | 3      | 12,9,803,45         | 10-10       | 200     | 10000        | Robert Nors Peggs          |           |
|                    | 4      | 19                  | 10-10       | 210     | <u>ζυα ο</u> | Passed (17-39              |           |
|                    | 1      | $\mathcal{S}$       | lb-10       | 256     | 5,000        | Possed (17-39              |           |
|                    | 6      | 19                  | 10-10       | 2.7)    | soco         | Possed 4/2 IF              |           |
|                    | 7      | 18                  | 10-10       | 21/     | SOPO         | Parsed 4/2 IF              |           |
|                    | 8      | 12,10,8             | 10-10       | 230     | pro          | Parced                     |           |
| -311.49<br>-311.49 | 9      | 12,10,7             | 10-10       | 55      | 1000         | Passed                     |           |
|                    | 1()    | 70,21,22,23         | 10-10       | 2.58    | 500          | Possed                     |           |
|                    | (1)    | 24                  | 11710       | 250     | 5000         | Possed courter Augula 2001 |           |
|                    | 12     | 15,107              | 10-10       | 250     | Locop        | Parsed CET-39 Battonil For | isl       |
|                    | 13     | 15.10.7             | 10-10       | 750     | 10000        | Cassed 4/6 IF Annular ger  | 781       |
|                    | 14     | 1511, 6, 21         | 10-10       | 250     | 10000        | lossed                     |           |
|                    | 15     | 13 11, 6 5h 25A 16A | 112-10      | 250     | 10000        | Ported                     |           |
| 100                | / (p   | 13,11. 268.76,25    | BUMP        | 175     | IDAIX).      | Paged                      | :<br>:- , |
|                    |        |                     |             |         |              |                            |           |
|                    |        |                     |             |         |              |                            | 1         |
|                    |        |                     |             |         |              |                            |           |