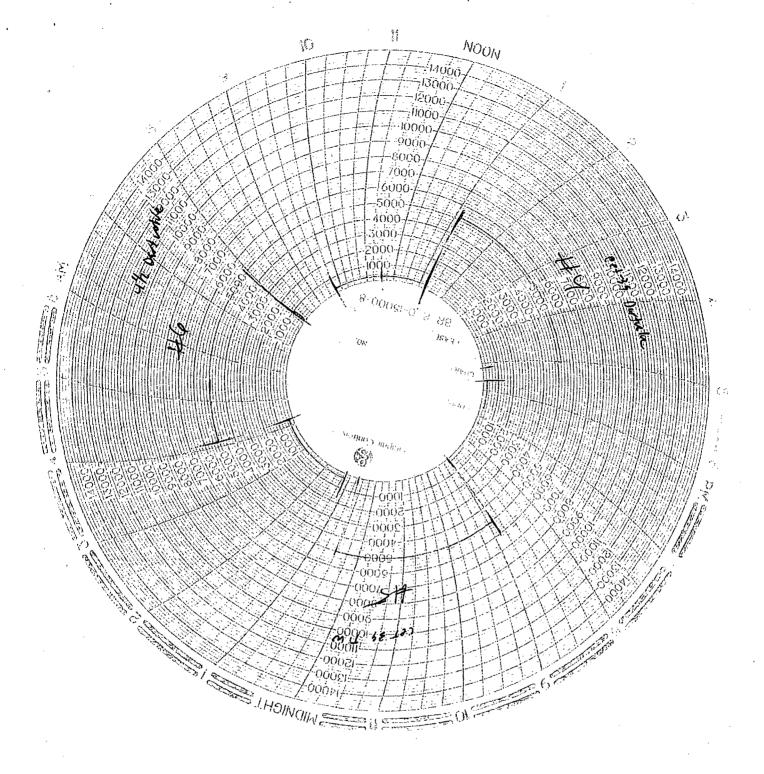

| - 3                | TEST # | ITEMS TESTED        | TEST LENGTH | LOW PSI | HIGH PSI     | REMARKS                    |           |
|--------------------|--------|---------------------|-------------|---------|--------------|----------------------------|-----------|
|                    | 1.     | 12,9,86,345         | 10-10       | 210     | Inono        | Failed Dones on Blinds     |           |
|                    | 7      | 19                  | 10-10       | 270     | incoo        | Passed                     |           |
|                    | 3      | 12,9,803,45         | 10-10       | 200     | 10000        | Robert Nors Peggs          |           |
|                    | 4      | 19                  | 10-10       | 210     | <u>ζυα ο</u> | Passed (17-39              |           |
|                    | 1      | $\mathcal{S}$       | lb-10       | 256     | 5,000        | Possed (17-39              |           |
|                    | 6      | 19                  | 10-10       | 2.7)    | soco         | Possed 4/2 IF              |           |
|                    | 7      | 18                  | 10-10       | 21/     | SOPO         | Parsed 4/2 IF              |           |
|                    | 8      | 12,10,8             | 10-10       | 230     | pro          | Parced                     |           |
| -311.49<br>-311.49 | 9      | 12,10,7             | 10-10       | 55      | 1000         | Passed                     |           |
|                    | 1()    | 70,21,22,23         | 10-10       | 2.58    | 500          | Possed                     |           |
|                    | (1)    | 24                  | 11710       | 250     | 5000         | Possed courter Augula 2001 |           |
|                    | 12     | 15,107              | 10-10       | 250     | Locop        | Parsed CET-39 Battonil For | isl       |
|                    | 13     | 15.10.7             | 10-10       | 750     | 10000        | Cassed 4/6 IF Annular ger  | 781       |
|                    | 14     | 1511, 6, 21         | 10-10       | 250     | 10000        | lossed                     |           |
|                    | 15     | 13 11, 6 5h 25A 16A | 112-10      | 250     | 10000        | Ported                     |           |
| 100                | / (p   | 13,11. 268.76,25    | BUMP        | 175     | IDAIX).      | Paged                      | :<br>:- , |
|                    |        |                     |             |         |              |                            |           |
|                    |        |                     |             |         |              |                            | 1         |
|                    |        |                     |             |         |              |                            |           |