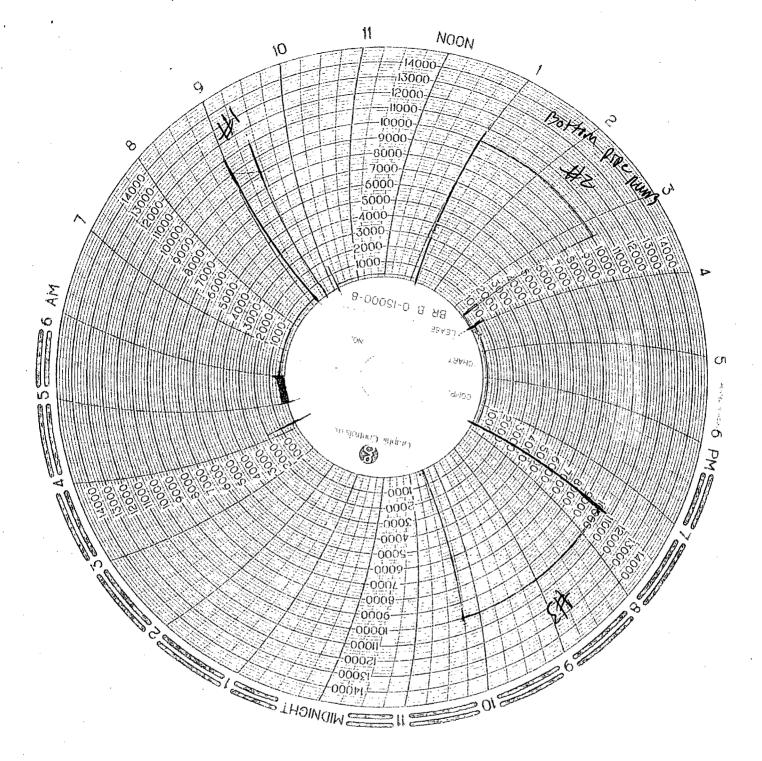

| - 3                | TEST # | ITEMS TESTED        | TEST LENGTH | LOW PSI | HIGH PSI     | REMARKS                    |           |
|--------------------|--------|---------------------|-------------|---------|--------------|----------------------------|-----------|
|                    | 1.     | 12,9,86,345         | 10-10       | 210     | Inono        | Failed Dones on Blinds     |           |
|                    | 7      | 19                  | 10-10       | 270     | incoo        | Passed                     |           |
|                    | 3      | 12,9,803,45         | 10-10       | 200     | 10000        | Robert Nors Peggs          |           |
|                    | 4      | 19                  | 10-10       | 210     | <u>ζυα ο</u> | Passed (17-39              |           |
|                    | 1      | $\mathcal{S}$       | lb-10       | 256     | 5,000        | Possed (17-39              |           |
|                    | 6      | 19                  | 10-10       | 2.7)    | soco         | Possed 4/2 IF              |           |
|                    | 7      | 18                  | 10-10       | 21/     | SOPO         | Parsed 4/2 IF              |           |
|                    | 8      | 12,10,8             | 10-10       | 230     | pro          | Parced                     |           |
| -311.49<br>-311.49 | 9      | 12,10,7             | 10-10       | 55      | 1000         | Passed                     |           |
|                    | 1()    | 70,21,22,23         | 10-10       | 2.58    | 500          | Possed                     |           |
|                    | (1)    | 24                  | 11710       | 250     | 5000         | Possed courter Augula 2001 |           |
|                    | 12     | 15,107              | 10-10       | 250     | Locop        | Parsed CET-39 Battonil For | isl       |
|                    | 13     | 15.10.7             | 10-10       | 750     | 10000        | Cassed 4/6 IF Annular ger  | 781       |
|                    | 14     | 1511, 6, 21         | 10-10       | 250     | 10000        | lossed                     |           |
|                    | 15     | 13 11, 6 5h 25A 16A | 112-10      | 250     | 10000        | Ported                     |           |
| 100                | / (p   | 13,11. 268.76,25    | BUMP        | 175     | IDAIX).      | Paged                      | :<br>:- , |
|                    |        |                     |             |         |              |                            |           |
|                    |        |                     |             |         |              |                            | 1         |
|                    |        |                     |             |         |              |                            |           |