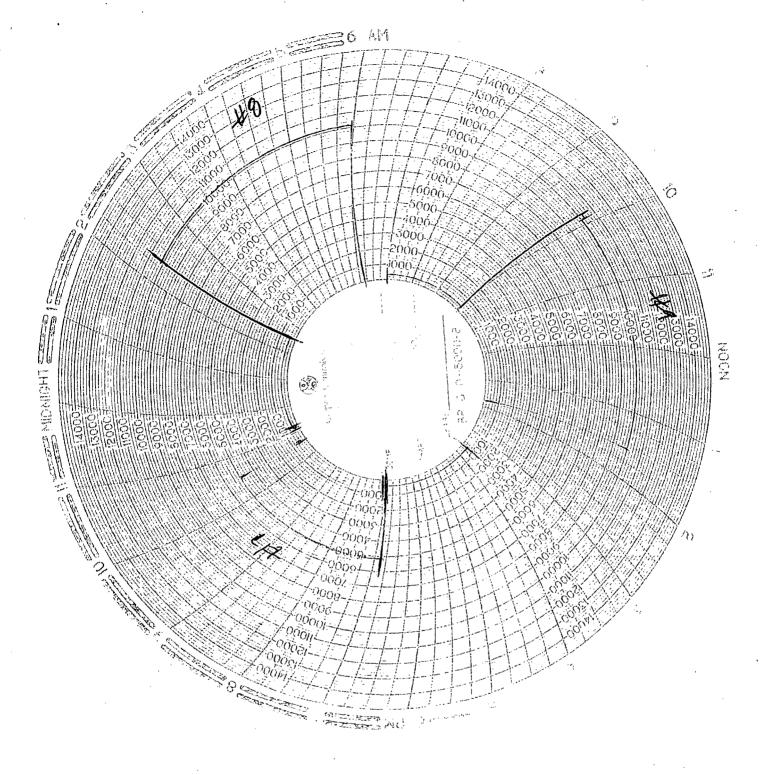

| - 3                | TEST # | ITEMS TESTED        | TEST LENGTH | LOW PSI | HIGH PSI     | REMARKS                    |           |
|--------------------|--------|---------------------|-------------|---------|--------------|----------------------------|-----------|
|                    | 1.     | 12,9,86,345         | 10-10       | 210     | Inono        | Failed Dones on Blinds     |           |
|                    | 7      | 19                  | 10-10       | 270     | incoo        | Passed                     |           |
|                    | 3      | 12,9,803,45         | 10-10       | 200     | 10000        | Robert Nors Peggs          |           |
|                    | 4      | 19                  | 10-10       | 210     | <u>ζυα ο</u> | Passed (17-39              |           |
|                    | 1      | $\mathcal{S}$       | lb-10       | 256     | 5,000        | Possed (17-39              |           |
|                    | 6      | 19                  | 10-10       | 2.7)    | soco         | Possed 4/2 IF              |           |
|                    | 7      | 18                  | 10-10       | 21/     | SOPO         | Parsed 4/2 IF              |           |
|                    | 8      | 12,10,8             | 10-10       | 230     | pro          | Parced                     |           |
| -311.49<br>-311.49 | 9      | 12,10,7             | 10-10       | 55      | 1000         | Passed                     |           |
|                    | 1()    | 70,21,22,23         | 10-10       | 2.58    | 500          | Possed                     |           |
|                    | (1)    | 24                  | 11710       | 250     | 5000         | Possed courter Augula 2001 |           |
|                    | 12     | 15,107              | 10-10       | 250     | Locop        | Parsed CET-39 Battonil For | isl       |
|                    | 13     | 15.10.7             | 10-10       | 750     | 10000        | Cassed 4/6 IF Annular ger  | 781       |
|                    | 14     | 1511, 6, 21         | 10-10       | 250     | 10000        | lossed                     |           |
|                    | 15     | 13 11, 6 5h 25A 16A | 112-10      | 250     | 10000        | Ported                     |           |
| 100                | / (p   | 13,11. 268.76,25    | BUMP        | 175     | IDAIX).      | Paged                      | :<br>:- , |
|                    |        |                     |             |         |              |                            |           |
|                    |        |                     |             |         |              |                            | 1         |
|                    |        |                     |             |         |              |                            |           |