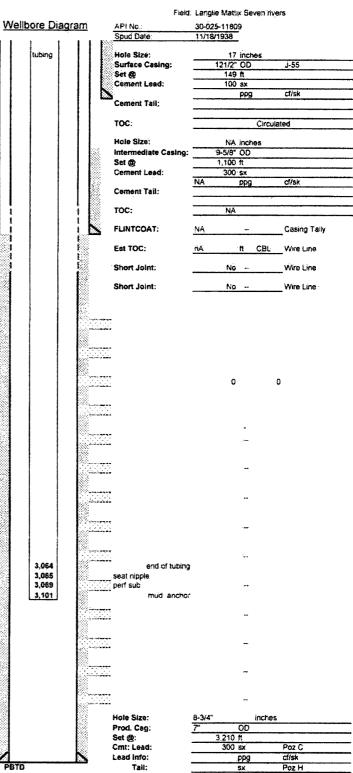

## IV. Well Completion Data

|           | omprovion » |                      |           |              |              |
|-----------|-------------|----------------------|-----------|--------------|--------------|
| Spud Date | Ready Date  | TD ,                 | PBTD      | Perforations | DHC,MC       |
| 11-9-38   |             | 3307                 |           | 3234-3       | 249          |
| Hole Size |             | Casing & Tubing Size | Depth Set |              | Sacks Cement |
|           |             |                      |           |              |              |
|           |             |                      |           |              |              |
|           |             |                      |           |              |              |
|           |             |                      |           |              | •• • •       |
|           |             |                      |           |              |              |

1

Ż

3

|        | Tubing Detail (top to bottom) |          |       |
|--------|-------------------------------|----------|-------|
| Joints | Description                   | Footage  | Depth |
| 102    | 2-3/8" eue 8rd j55 tubing     | 3,064.00 | 0.00  |
| 1      | seat nipple                   | 1.00     | 0.00  |
| 1      | 2-3/6" eue 8rd x4' perf sub   | 4.00     | 0.00  |
| 1      | 2-3/8" eue 8rd (55 mud anchor | 32.00    | 0.00  |
|        | total                         | 3,101.00 | 0.00  |
|        | · ·                           | 1 1      | 0.00  |
|        |                               |          | 0.00  |
|        |                               |          | 0.00  |
|        |                               | I        | 0.00  |
|        |                               | 1        | 0.00  |
|        |                               |          | 0.00  |
|        | 1                             | 1        | 0.00  |

|      | Rod Detail (top to bottom)                |         |          |
|------|-------------------------------------------|---------|----------|
| Rods | Description                               | Footage | Depth    |
| 122  | 3/4" grade d sucker rods w/ fmt couplings |         | 3,050.00 |
| 1    | 3/4"x6" pony rod                          |         | 6.00     |
| 1    | 3/4"x2" pony rod                          |         | 2.00     |
| 1    | 1-1/4"x22' polish rod                     | 1       | 22.00    |
| 1    | 2x1.5x12' RWBC pump                       | T       | 12.00    |
|      | total                                     |         | 3,070.00 |
|      |                                           |         | 0.00     |
|      |                                           |         | 0.00     |
|      |                                           |         | 0.00     |
|      |                                           |         | 0.00     |