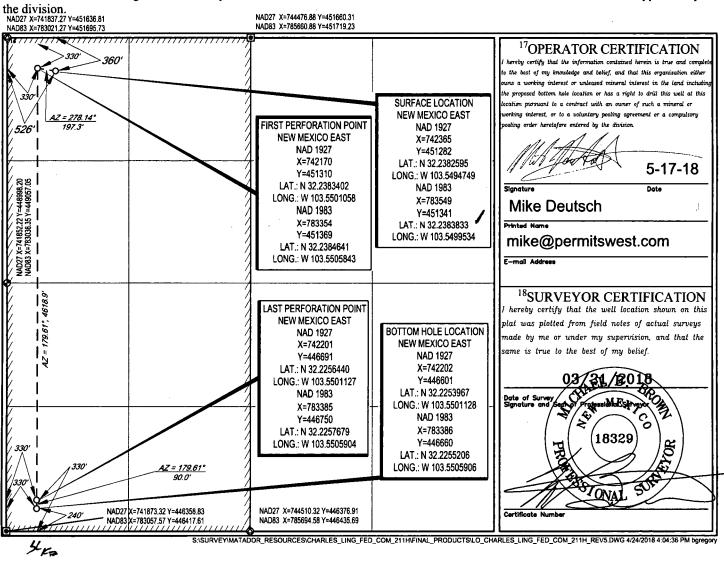

| District I<br>1625 N. French Dr., Hobbs, NM 88240                                                                                                       | State of               | of New Mexico                                                               | 0                | FORM C-102                  |
|---------------------------------------------------------------------------------------------------------------------------------------------------------|------------------------|-----------------------------------------------------------------------------|------------------|-----------------------------|
| Phone: (575) 393-6161 Fax: (575) 393-0720<br>District II                                                                                                | Energy, Minera         | of New Mexico<br>als & Natural Resources OC                                 | -                | Revised August 1, 2011      |
| 811 S. First St., Artesia, NM 88210                                                                                                                     |                        | anantmant apr                                                               | Sub              | mit one copy to appropriate |
| Phone: (575) 748-1283 Fax: (575) 748-9720<br><u>District III</u><br>1000 Dis. Phys. Rev. B 104 87410                                                    |                        | RVATION DIVISION 620V                                                       | Ö                | District Office             |
| 1000 Rio Brazos Road, Aztec, NM 87410<br>Phone: (505) 334-6178 Fax: (505) 334-6170<br><u>District IV</u><br>1220 S. St. Francis Dr., Sante Fe, NM 87505 | 1220 Sou               | RVATION DIVISION 06 2019<br>Ith St. Francis Dr. AUG 06 2019<br>Fe, NM 87505 | ied <sub>c</sub> | AMENDED REPORT              |
| Phone: (505) 476-3460 Fax: (505) 476-3462                                                                                                               | Sunte                  | RECE                                                                        |                  |                             |
| W                                                                                                                                                       | ELL LOCATION AND       | ACREAGE DEDICATION PLA                                                      | АT               |                             |
| <sup>1</sup> API Number                                                                                                                                 | <sup>2</sup> Pool Code | <sup>3</sup> Pool N                                                         |                  |                             |
| 30-025-46060                                                                                                                                            | 98135                  | WC-025 G-09 S243310P; UF                                                    | PPER WO          | DLFCAMP                     |
| <sup>4</sup> Property Code                                                                                                                              |                        | roperty Name                                                                |                  | <sup>6</sup> Well Number    |
| 322239                                                                                                                                                  | CHARLES                | LING FED COM                                                                |                  | #211H                       |

| °Operator Name |            |         |  |  |  |  |
|----------------|------------|---------|--|--|--|--|
| MATADOR        | PRODUCTION | COMPANY |  |  |  |  |

<sup>9</sup>Elevation

3611'

22239

OGRID No.

228937

<sup>10</sup>Surface Location

| Guilace Location |         |          |       |         |               |                  |               |                |        |
|------------------|---------|----------|-------|---------|---------------|------------------|---------------|----------------|--------|
| UL or lot no.    | Section | Township | Range | Lot Idn | Feet from the | North/South line | Feet from the | East/West line | County |
| D                | 11      | 24-S     | 33-E  | ->      | 360'          | NORTH            | 526'          | WEST           | LEA    |

| UL or lot no.<br>M                   | Section                  | Township<br>24–S       | Range<br>33–E         | Lot Idn               | Feet from the 240' | North/South line<br>SOUTH | Feet from the <b>330'</b> | East/West line<br>WEST | County<br>LEA |
|--------------------------------------|--------------------------|------------------------|-----------------------|-----------------------|--------------------|---------------------------|---------------------------|------------------------|---------------|
| <sup>12</sup> Dedicated Acres<br>320 | <sup>13</sup> Joint or 1 | nfill <sup>14</sup> Co | onsolidation Cod<br>C | e <sup>15</sup> Ordei | · No.              |                           |                           |                        |               |