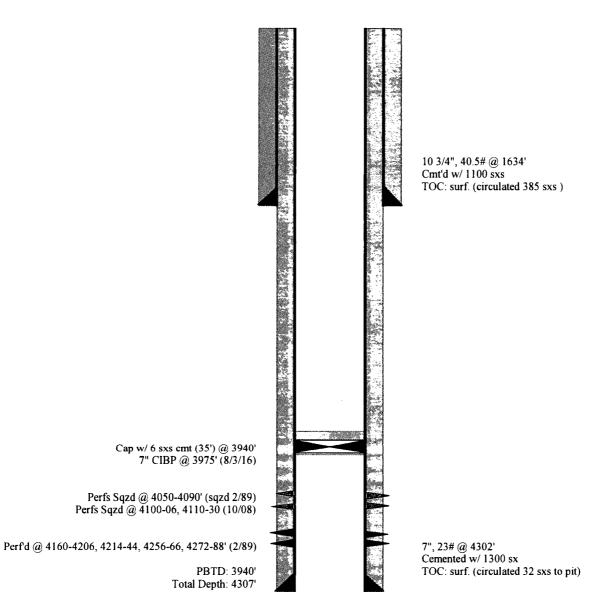

| Submit 1 Copy To Appropriate District State of New Mexico                                                                                                                                                                                                                                                           | Form C-103                            |
|---------------------------------------------------------------------------------------------------------------------------------------------------------------------------------------------------------------------------------------------------------------------------------------------------------------------|---------------------------------------|
| District I – (575) 393-6161 Energy, Minerals and Natural Resources                                                                                                                                                                                                                                                  | Revised July 18, 2013<br>WELL API NO. |
| District II $= (575) 748 = 1283$                                                                                                                                                                                                                                                                                    | 30-025-30486                          |
| District III – (505) 334-612 1220 South St. Francis Dr.                                                                                                                                                                                                                                                             | 5. Indicate Type of Lease             |
| District III - (505) 748-61265<br>District III - (505) 334-61265<br>1000 Rio Brazos Rd., AG, MM 87406<br>District IV - (505) 486-6166<br>1220 S. St. Francis Dr., Santa Fe, NM 87505<br>1220 S. St. Francis Dr., Santa Fe, NM 87505                                                                                 | 6. State Oil & Gas Lease No.          |
| SUNDRY NOTCES AND REPORTS ON WELLS                                                                                                                                                                                                                                                                                  | 7. Lease Name or Unit Agreement Name  |
| (DO NOT USE THIS FORM FOR <b>FOR PEOPOSALS</b> TO DRILL OR TO DEEPEN OR PLUG BACK TO A DIFFERENT RESERVOIR. USE "APPLICATION FOR PERMIT" (FORM C-101) FOR SUCH PROPOSALS.)                                                                                                                                          | South Hobbs (G/SA) Unit               |
| 1. Type of Well: Oil Well Gas Well Other Temporarily Abandoned                                                                                                                                                                                                                                                      | 8. Well Number 223                    |
| 2. Name of Operator<br>Occidental Permian, Ltd                                                                                                                                                                                                                                                                      | 9. OGRID Number 157984                |
| 3. Address of Operator                                                                                                                                                                                                                                                                                              | 10. Pool name or Wildcat              |
| HCR 1 Box 90 Denver City, TX 79323                                                                                                                                                                                                                                                                                  | Hobbs (G/SA)                          |
| 4. Well Location<br>Unit Letter N : 1257 feet from the South line and                                                                                                                                                                                                                                               | 1791feet from theline                 |
| Section 34 Township 18-S Range 38-E                                                                                                                                                                                                                                                                                 | NMPM Lea County                       |
| 11. Elevation (Show whether DR, RKB, RT, GR, etc.)                                                                                                                                                                                                                                                                  |                                       |
| 3613' GL                                                                                                                                                                                                                                                                                                            |                                       |
| 12. Check Appropriate Box to Indicate Nature of Notice, Report or Other Data                                                                                                                                                                                                                                        |                                       |
| NOTICE OF INTENTION TO: SUBSEQUENT REPORT OF:                                                                                                                                                                                                                                                                       |                                       |
| PERFORM REMEDIAL WORK  PLUG AND ABANDON  REMEDIAL WORK  PLUG AND ABANDON  COMMENCE DRILLING OPNS.  P AND A                                                                                                                                                                                                          |                                       |
| PULL OR ALTER CASING  MULTIPLE COMPL CASING/CEMENT JOB                                                                                                                                                                                                                                                              |                                       |
|                                                                                                                                                                                                                                                                                                                     |                                       |
| OTHER: OTHER: Casing integrity test/TA status extension request                                                                                                                                                                                                                                                     |                                       |
| <ol> <li>Describe proposed or completed operations. (Clearly state all pertinent details, and give pertinent dates, including estimated date<br/>of starting any proposed work). SEE RULE 19.15.7.14 NMAC. For Multiple Completions: Attach wellbore diagram of<br/>proposed completion or recompletion.</li> </ol> |                                       |
| Date of test: 07/24/2018                                                                                                                                                                                                                                                                                            |                                       |
| Pressure readings: Initial - 580 PSI Ending - 560 PSI                                                                                                                                                                                                                                                               |                                       |
| Length of test: 32 minutes<br>Witnessed: Yes - Kerry Fortner - NMOCD                                                                                                                                                                                                                                                |                                       |
|                                                                                                                                                                                                                                                                                                                     |                                       |
| This Approval of Temporary                                                                                                                                                                                                                                                                                          |                                       |
| Abandonment Expires 7/24/2020                                                                                                                                                                                                                                                                                       |                                       |
| ' /                                                                                                                                                                                                                                                                                                                 |                                       |
|                                                                                                                                                                                                                                                                                                                     |                                       |
|                                                                                                                                                                                                                                                                                                                     |                                       |
| Spud Date: Rig Release Date:                                                                                                                                                                                                                                                                                        |                                       |
|                                                                                                                                                                                                                                                                                                                     |                                       |
|                                                                                                                                                                                                                                                                                                                     |                                       |
| I hereby certify that the information above is true and complete to the best of my knowledge and belief.                                                                                                                                                                                                            |                                       |
| Mard. A Osh man                                                                                                                                                                                                                                                                                                     |                                       |
| SIGNATURE DATE 08/08/2018                                                                                                                                                                                                                                                                                           |                                       |
| Type or print name Mendy A. Johnson E-mail address: mendy_johnson@oxy.com PHONE: 806-592-6280                                                                                                                                                                                                                       |                                       |
| For State Use Only M / H R. 1 And                                                                                                                                                                                                                                                                                   |                                       |
| APPROVED BY: Many MANN BITLE M/L DATE 8/13/2018                                                                                                                                                                                                                                                                     |                                       |
| Conditions of Approval (if any):                                                                                                                                                                                                                                                                                    |                                       |
| •                                                                                                                                                                                                                                                                                                                   |                                       |
| RBDMS- CHART-V                                                                                                                                                                                                                                                                                                      |                                       |