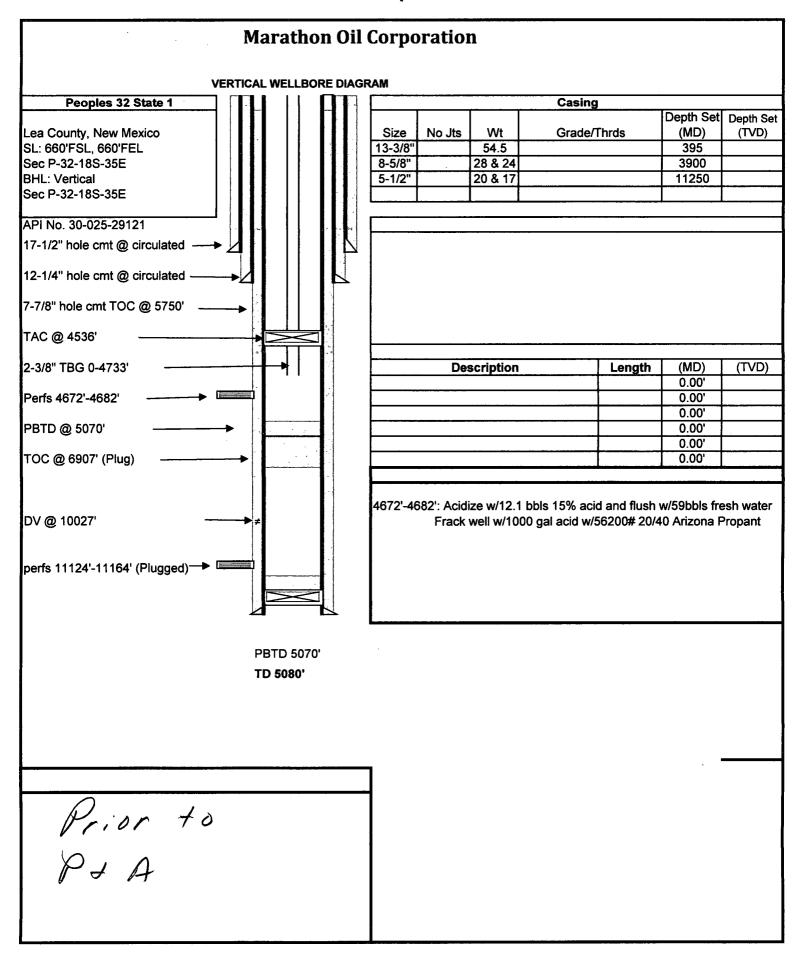

| Submit 3 Copies To Appropriate District Office                                                                                                                                                                                                                                   | State of New Mexico          |                              | Form C-103                                                                                                                 |
|----------------------------------------------------------------------------------------------------------------------------------------------------------------------------------------------------------------------------------------------------------------------------------|------------------------------|------------------------------|----------------------------------------------------------------------------------------------------------------------------|
| District I<br>1625 N. French Dr., Hobbs, NM 88240                                                                                                                                                                                                                                | Energy, Minerals a           | nd Natural Resources         | WELL API NO. May 27, 200                                                                                                   |
| District II                                                                                                                                                                                                                                                                      | OIL CONSEDV.                 | ATION DIVISION               | 30-025-29121                                                                                                               |
| 1301 W. Grand Ave., Artesia, NM 88210<br>District III                                                                                                                                                                                                                            |                              | St. Francis Dr.              | 5. Indicate Type of Lease                                                                                                  |
| 1000 Rio Brazos Rd., Aztec, NM 87410                                                                                                                                                                                                                                             |                              | NM 87505                     | STATE FEE 6. State Oil & Gas Lease No.                                                                                     |
| District IV<br>1220 S. St. Francis Dr., Santa Fe, NM<br>87505                                                                                                                                                                                                                    | Sullu 1 0,                   | 1111 07303                   | LG 6412                                                                                                                    |
|                                                                                                                                                                                                                                                                                  | ICES AND REPORTS ON          |                              | 7. Lease Name or Unit Agreement Name Peoples 32 St.                                                                        |
| DIFFERENT RESERVOIR. USE "APPLI                                                                                                                                                                                                                                                  | CATION FOR PERMIT" (FORM     | C-101) FOR SUCH              | 8. Well Number                                                                                                             |
| PROPOSALS.)  1. Type of Well: Oil Well                                                                                                                                                                                                                                           | Gas Well Other HC            | BBS OCD                      | Z 1                                                                                                                        |
| 2. Name of Operator                                                                                                                                                                                                                                                              | /                            |                              | 9. OGRID Number                                                                                                            |
| Marathon Oil Permian, LLC  3. Address of Operator                                                                                                                                                                                                                                |                              | NUG 0 8 2018                 | 16025 <b>37 369</b> 8                                                                                                      |
| 5555 San Felipe Houston, TX 77                                                                                                                                                                                                                                                   | 056                          | ECEIVED                      | Scharb                                                                                                                     |
| 4. Well Location                                                                                                                                                                                                                                                                 |                              | ECEIVED                      |                                                                                                                            |
|                                                                                                                                                                                                                                                                                  | feet from the _S line and    | 1660feet from the            | E_line                                                                                                                     |
|                                                                                                                                                                                                                                                                                  | Township 18S R               | ange 35E                     | NMPM County LEA                                                                                                            |
| 11. Elevation (Show whether DR, RKB, RT, GR, etc.) 3919.8 GR                                                                                                                                                                                                                     |                              |                              |                                                                                                                            |
| Pit or Below-grade Tank Application 🗌                                                                                                                                                                                                                                            |                              | . 17.0 011                   |                                                                                                                            |
| Pit typeDepth to Groundw                                                                                                                                                                                                                                                         | aterDistance from near       | st fresh water well I        | Distance from nearest surface water                                                                                        |
| Pit Liner Thickness: mil                                                                                                                                                                                                                                                         | Below-Grade Tank: Volu       | mebbls;                      | Construction Material                                                                                                      |
| 12. Check Appropriate Box to Indicate Nature of Notice, Report or Other Data                                                                                                                                                                                                     |                              |                              |                                                                                                                            |
| NOTICE OF INTENTION TO: SUBSEQUENT F                                                                                                                                                                                                                                             |                              |                              |                                                                                                                            |
| PERFORM REMEDIAL WORK                                                                                                                                                                                                                                                            |                              | ☐ REMEDIAL WO                |                                                                                                                            |
| TEMPORARILY ABANDON                                                                                                                                                                                                                                                              |                              | _                            | RILLING OPNS. P&A NR                                                                                                       |
| PULL OR ALTER CASING                                                                                                                                                                                                                                                             | MULTIPLE COMPL               | CASING/CEME                  | NT JOB P&AR                                                                                                                |
| OTHER:                                                                                                                                                                                                                                                                           |                              | OTHER:                       |                                                                                                                            |
| 13. Describe proposed or completed operations. (Clearly state all pertinent details, and give pertinent dates, including estimated date of starting any proposed work). SEE RULE 1103. For Multiple Completions: Attach wellbore diagram of proposed completion or recompletion. |                              |                              |                                                                                                                            |
| 4600<br>1 CIRP @ 4540's w/25sy cmt CIRC N.I.E. PRESSURE TEST CSG                                                                                                                                                                                                                 |                              |                              |                                                                                                                            |
| 1. CIBP @ 4500' w/25sx cmt. CIRC MLF, PRESSURE TEST CSG 1. CIBP @ 3500' 3850' P.S. & togf 15 35 5x @ 3950' WOL! TAG (SHOE)                                                                                                                                                       |                              |                              |                                                                                                                            |
| > 3. 3388 @ 3241 -3241 . F&S. 5150 , 5050 ( 0.5 AU)                                                                                                                                                                                                                              |                              |                              |                                                                                                                            |
| 4. 35sx @ 1832-1732-P&S. 1900-1800 (T. SALT)                                                                                                                                                                                                                                     |                              |                              |                                                                                                                            |
| 5. P&S 445' cmt to surf w/120sx. Verify.  INSTALL PAMARKER                                                                                                                                                                                                                       |                              |                              |                                                                                                                            |
| THE PARTY OF THE                                                                                                                                                                                                                                                                 |                              |                              |                                                                                                                            |
|                                                                                                                                                                                                                                                                                  |                              |                              |                                                                                                                            |
|                                                                                                                                                                                                                                                                                  |                              |                              |                                                                                                                            |
| Install DHM                                                                                                                                                                                                                                                                      |                              | NOTIFY                       | OCD 24 HOURS PRIOR TO                                                                                                      |
| losed loop. BEGINNING PLUGGING OPERATIONS                                                                                                                                                                                                                                        |                              |                              |                                                                                                                            |
| All fluids to licensed facility.                                                                                                                                                                                                                                                 |                              |                              |                                                                                                                            |
| I haraby partify that the information                                                                                                                                                                                                                                            | ahava is two and samulata    | to the heat of my knowle     | dae and haliof. I fought a south that any sit on helen                                                                     |
| grade tank has been/will be constructed or                                                                                                                                                                                                                                       | closed according to NMOCD gu | idelines 🔲, a general permit | dge and belief. I further certify that any pit or belov $\square$ or an (attached) alternative OCD-approved plan $\square$ |
| SIGNATURE 1741                                                                                                                                                                                                                                                                   | T                            | ITI E Agent                  | DATE 08 07 2018                                                                                                            |
| SIGNATURE // // _/                                                                                                                                                                                                                                                               |                              | ITLE_Agent                   | DATE08-07-2018                                                                                                             |
| Type or print name Brody Pinkerton E-mail address: <u>Brody@maverickwellpluggers.com</u> Telephone No. 432-458-3780  For State Use Only                                                                                                                                          |                              |                              |                                                                                                                            |
| <u></u>                                                                                                                                                                                                                                                                          | D-1 1                        | Dea                          | DATE 08/13/18                                                                                                              |
| APPROVED BY: New Conditions of Approval (if any):                                                                                                                                                                                                                                | TutaterT                     | ITLE <b>P.E.S.</b>           | DATECOILS                                                                                                                  |
| Conditions of Approval (II any):                                                                                                                                                                                                                                                 |                              |                              |                                                                                                                            |