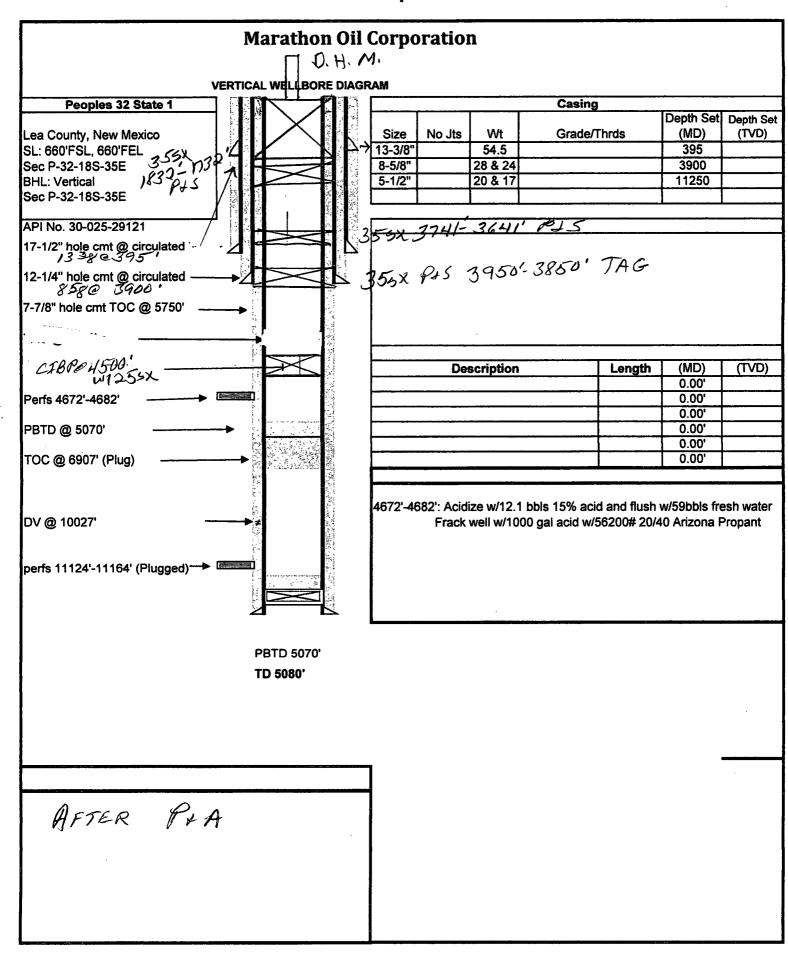

| Submit 3 Copies To Appropriate District Office                                                                                                                                                                                                                                   | State of New Mexico          |                              | Form C-103                                                                                                                 |
|----------------------------------------------------------------------------------------------------------------------------------------------------------------------------------------------------------------------------------------------------------------------------------|------------------------------|------------------------------|----------------------------------------------------------------------------------------------------------------------------|
| District I<br>1625 N. French Dr., Hobbs, NM 88240                                                                                                                                                                                                                                | Energy, Minerals a           | nd Natural Resources         | WELL API NO. May 27, 200                                                                                                   |
| District II                                                                                                                                                                                                                                                                      | OIL CONSEDV.                 | ATION DIVISION               | 30-025-29121                                                                                                               |
| 1301 W. Grand Ave., Artesia, NM 88210<br>District III                                                                                                                                                                                                                            |                              | St. Francis Dr.              | 5. Indicate Type of Lease                                                                                                  |
| 1000 Rio Brazos Rd., Aztec, NM 87410                                                                                                                                                                                                                                             |                              | NM 87505                     | STATE FEE 6. State Oil & Gas Lease No.                                                                                     |
| District IV<br>1220 S. St. Francis Dr., Santa Fe, NM<br>87505                                                                                                                                                                                                                    | Sullu 1 0,                   | 1111 07303                   | LG 6412                                                                                                                    |
|                                                                                                                                                                                                                                                                                  | ICES AND REPORTS ON          |                              | 7. Lease Name or Unit Agreement Name Peoples 32 St.                                                                        |
| DIFFERENT RESERVOIR. USE "APPLI                                                                                                                                                                                                                                                  | CATION FOR PERMIT" (FORM     | C-101) FOR SUCH              | 8. Well Number                                                                                                             |
| PROPOSALS.)  1. Type of Well: Oil Well                                                                                                                                                                                                                                           | Gas Well Other HC            | BBS OCD                      | Z 1                                                                                                                        |
| 2. Name of Operator                                                                                                                                                                                                                                                              | /                            |                              | 9. OGRID Number                                                                                                            |
| Marathon Oil Permian, LLC  3. Address of Operator                                                                                                                                                                                                                                |                              | NUG 0 8 2018                 | 16025 <b>37 369</b> 8                                                                                                      |
| 5555 San Felipe Houston, TX 77                                                                                                                                                                                                                                                   | 056                          | ECEIVED                      | Scharb                                                                                                                     |
| 4. Well Location                                                                                                                                                                                                                                                                 |                              | ECEIVED                      |                                                                                                                            |
|                                                                                                                                                                                                                                                                                  | feet from the _S line and    | 1660feet from the            | E_line                                                                                                                     |
|                                                                                                                                                                                                                                                                                  | Township 18S R               | ange 35E                     | NMPM County LEA                                                                                                            |
| 11. Elevation (Show whether DR, RKB, RT, GR, etc.) 3919.8 GR                                                                                                                                                                                                                     |                              |                              |                                                                                                                            |
| Pit or Below-grade Tank Application 🗌                                                                                                                                                                                                                                            |                              | . 17.0 011                   |                                                                                                                            |
| Pit typeDepth to Groundw                                                                                                                                                                                                                                                         | aterDistance from near       | st fresh water well I        | Distance from nearest surface water                                                                                        |
| Pit Liner Thickness: mil                                                                                                                                                                                                                                                         | Below-Grade Tank: Volu       | mebbls;                      | Construction Material                                                                                                      |
| 12. Check Appropriate Box to Indicate Nature of Notice, Report or Other Data                                                                                                                                                                                                     |                              |                              |                                                                                                                            |
| NOTICE OF INTENTION TO: SUBSEQUENT F                                                                                                                                                                                                                                             |                              |                              |                                                                                                                            |
| PERFORM REMEDIAL WORK                                                                                                                                                                                                                                                            |                              | ☐ REMEDIAL WO                |                                                                                                                            |
| TEMPORARILY ABANDON                                                                                                                                                                                                                                                              |                              | _                            | RILLING OPNS. P&A NR                                                                                                       |
| PULL OR ALTER CASING                                                                                                                                                                                                                                                             | MULTIPLE COMPL               | CASING/CEME                  | NT JOB P&AR                                                                                                                |
| OTHER:                                                                                                                                                                                                                                                                           |                              | OTHER:                       |                                                                                                                            |
| 13. Describe proposed or completed operations. (Clearly state all pertinent details, and give pertinent dates, including estimated date of starting any proposed work). SEE RULE 1103. For Multiple Completions: Attach wellbore diagram of proposed completion or recompletion. |                              |                              |                                                                                                                            |
| 4600<br>1 CIRP @ 4540's w/25sy cmt CIRC N.I.E. PRESSURE TEST CSG                                                                                                                                                                                                                 |                              |                              |                                                                                                                            |
| 1. CIBP @ 4500' w/25sx cmt. CIRC MLF, PRESSURE TEST CSG 1. CIBP @ 3500' 3850' P.S. & togf 15 35 5x @ 3950' WOL! TAG (SHOE)                                                                                                                                                       |                              |                              |                                                                                                                            |
| > 3. 3388 @ 3241 -3241 . F&S. 5150 , 5050 ( 0.5 AU)                                                                                                                                                                                                                              |                              |                              |                                                                                                                            |
| 4. 35sx @ 1832-1732-P&S. 1900-1800 (T. SALT)                                                                                                                                                                                                                                     |                              |                              |                                                                                                                            |
| 5. P&S 445' cmt to surf w/120sx. Verify.  INSTALL PAMARKER                                                                                                                                                                                                                       |                              |                              |                                                                                                                            |
| THE PARTY OF THE                                                                                                                                                                                                                                                                 |                              |                              |                                                                                                                            |
|                                                                                                                                                                                                                                                                                  |                              |                              |                                                                                                                            |
|                                                                                                                                                                                                                                                                                  |                              |                              |                                                                                                                            |
| Install DHM                                                                                                                                                                                                                                                                      |                              | NOTIFY                       | OCD 24 HOURS PRIOR TO                                                                                                      |
| losed loop. BEGINNING PLUGGING OPERATIONS                                                                                                                                                                                                                                        |                              |                              |                                                                                                                            |
| All fluids to licensed facility.                                                                                                                                                                                                                                                 |                              |                              |                                                                                                                            |
| I haraby partify that the information                                                                                                                                                                                                                                            | ahava is two and samulata    | to the heat of my knowle     | dae and haliof. I fought a south that any sit on helen                                                                     |
| grade tank has been/will be constructed or                                                                                                                                                                                                                                       | closed according to NMOCD gu | idelines 🔲, a general permit | dge and belief. I further certify that any pit or belov $\square$ or an (attached) alternative OCD-approved plan $\square$ |
| SIGNATURE 1741                                                                                                                                                                                                                                                                   | T                            | ITI E Agent                  | DATE 08 07 2018                                                                                                            |
| SIGNATURE // // _/                                                                                                                                                                                                                                                               |                              | ITLE_Agent                   | DATE08-07-2018                                                                                                             |
| Type or print name Brody Pinkerton E-mail address: <u>Brody@maverickwellpluggers.com</u> Telephone No. 432-458-3780  For State Use Only                                                                                                                                          |                              |                              |                                                                                                                            |
| <u></u>                                                                                                                                                                                                                                                                          | D-1 1                        | Dea                          | DATE 08/13/18                                                                                                              |
| APPROVED BY: New Conditions of Approval (if any):                                                                                                                                                                                                                                | TutaterT                     | ITLE <b>P.E.S.</b>           | DATECOILS                                                                                                                  |
| Conditions of Approval (II any):                                                                                                                                                                                                                                                 |                              |                              |                                                                                                                            |