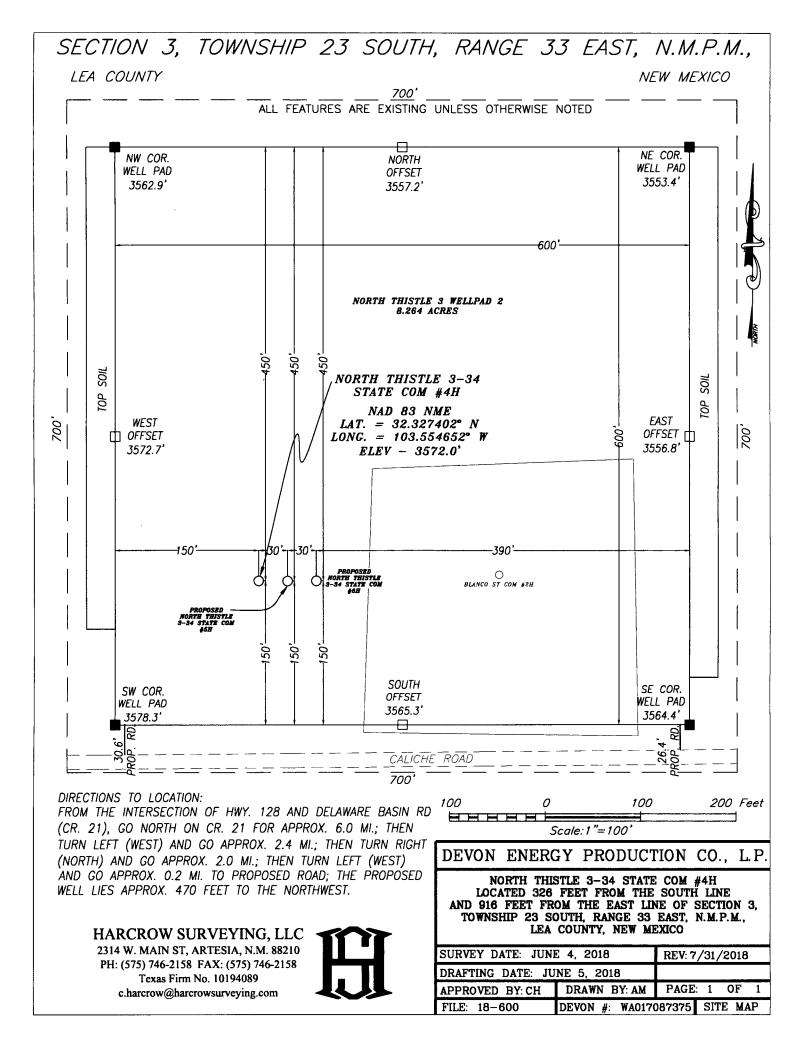

Form C-102

|               | WELL LOCATION AND             | ACREAGE DEDICATION PLAT |           |  |  |
|---------------|-------------------------------|-------------------------|-----------|--|--|
| API Number    | Pool Code                     | Pool Name               |           |  |  |
| 30-025-45073  | 7320 BRINNINSTOOL; BONE SPRIN |                         |           |  |  |
| Property Code | Prop                          | Well Number             |           |  |  |
| 322229        | NORTH THISTLE                 | 4H                      |           |  |  |
| OGRID No.     | Oper                          | ator Name               | Elevation |  |  |
| 6137          | DEVON ENERGY P                | RODUCTION CO., L.P.     | 3572.0'   |  |  |

## Surface Location

| UL or lot No. | Section | Township | Range | Lot Idn | Feet from the | North/South line | Feet from the | East/West line | County |
|---------------|---------|----------|-------|---------|---------------|------------------|---------------|----------------|--------|
| Р             | 3       | 23-S     | 33-E  |         | 326           | SOUTH            | 916           | EAST           | LEA    |