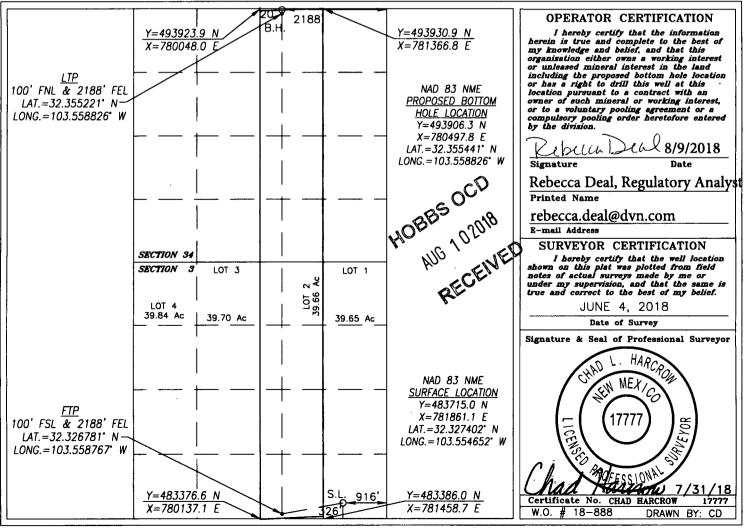

Form C-102

|               | WELL LOCATION AND             | ACREAGE DEDICATION PLAT |           |  |  |
|---------------|-------------------------------|-------------------------|-----------|--|--|
| API Number    | Pool Code                     | Pool Name               |           |  |  |
| 30-025-45073  | 7320 BRINNINSTOOL; BONE SPRIN |                         |           |  |  |
| Property Code | Prop                          | Well Number             |           |  |  |
| 322229        | NORTH THISTLE                 | 4H                      |           |  |  |
| OGRID No.     | Oper                          | ator Name               | Elevation |  |  |
| 6137          | DEVON ENERGY P                | RODUCTION CO., L.P.     | 3572.0'   |  |  |

## Surface Location

| UL or lot No. | Section | Township | Range | Lot Idn | Feet from the | North/South line | Feet from the | East/West line | County |
|---------------|---------|----------|-------|---------|---------------|------------------|---------------|----------------|--------|
| Р             | 3       | 23-S     | 33-E  |         | 326           | SOUTH            | 916           | EAST           | LEA    |

### Bottom Hole Location If Different From Surface

| UL or lot No.                                          | Section | Township | Range | Lot Idn | Feet from the | North/South line | Feet from the | East/West line | County |
|--------------------------------------------------------|---------|----------|-------|---------|---------------|------------------|---------------|----------------|--------|
| В                                                      | 34      | 22-S     | 33-E  |         | 20            | NORTH            | 2188          | EAST           | LEA    |
| Dedicated Acres   Joint or Infill   Consolidation Code |         |          |       | Code Or | der No.       |                  | •             |                |        |
| 320                                                    |         |          |       |         |               |                  |               |                |        |

## NO ALLOWABLE WILL BE ASSIGNED TO THIS COMPLETION UNTIL ALL INTERESTS HAVE BEEN CONSOLIDATED OR A NON-STANDARD UNIT HAS BEEN APPROVED BY THE DIVISION